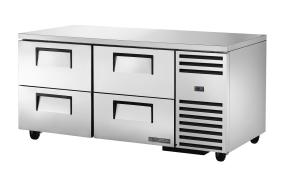

## **TUC-67D-4-HC**

| Dimensions                               |                                                                                             |
|------------------------------------------|---------------------------------------------------------------------------------------------|
| External Width (mm)                      | 1709                                                                                        |
| External Depth<br>(mm)                   | 818                                                                                         |
| External Height (mm)                     | 839                                                                                         |
| Exclusions                               | Depth does not include 26 mm for rear bumpers.                                              |
| Net Volume (Litres)                      | 205                                                                                         |
| Gross Volume<br>(Litres)                 | 585                                                                                         |
| Per Drawer<br>Capacity (max<br>depth mm) | 1x 2/1 GN (200)                                                                             |
| Unpackaged Weight (kg)                   | 207                                                                                         |
| Packaged Weight<br>(kg)                  | 218                                                                                         |
| Packaged<br>Dimensions (W x D<br>x H mm) | 1880 x 966 x 1245                                                                           |
| Supplied Supports                        | ø 64 mm castors (83<br>mm height) (reduced<br>height option<br>available, totals 810<br>mm) |

| Build                    |                                                            |
|--------------------------|------------------------------------------------------------|
| Number of Drawers        | 4                                                          |
| Exterior<br>Construction | Stainless steel front & countertop, aluminium sides & rear |
| Interior<br>Construction | Clear coated aluminium, stainless steel base               |
| Air Intake Position      | Front                                                      |
| Ventilation Position     | Front                                                      |
| Clearance Required       | Zero back and sides                                        |
| Cord Length<br>(Meters)  | 2.13                                                       |
| Standard w/ Locks        | Not standard (SPEC3 option)                                |