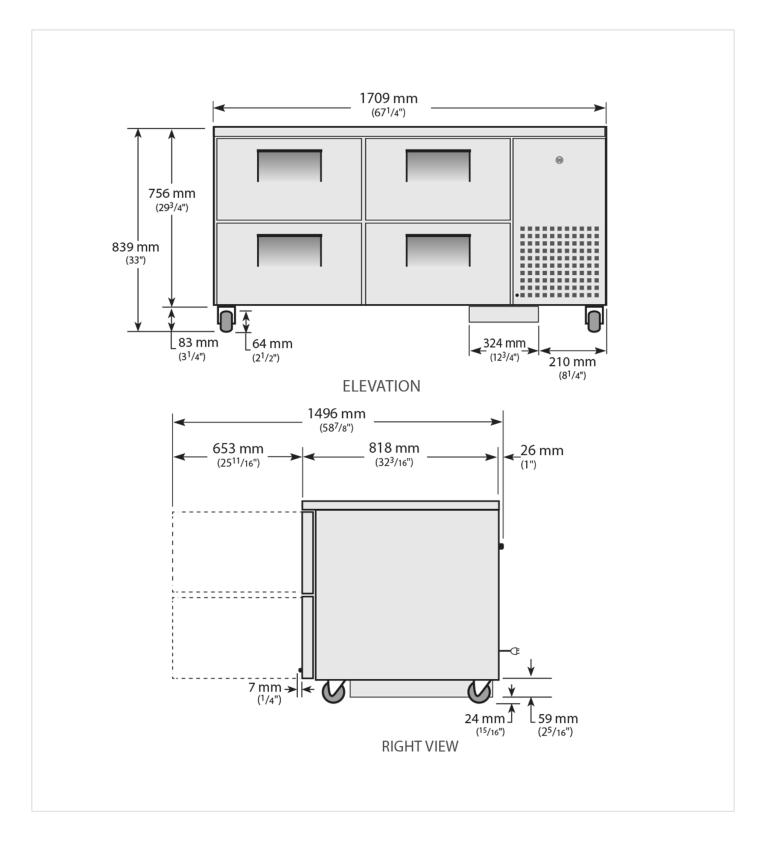

## **TUC-67D-4-HC**

| Dimensions                               |                                                                                             |
|------------------------------------------|---------------------------------------------------------------------------------------------|
| External Width (mm)                      | 1709                                                                                        |
| External Depth<br>(mm)                   | 818                                                                                         |
| External Height (mm)                     | 839                                                                                         |
| Exclusions                               | Depth does not include 26 mm for rear bumpers.                                              |
| Net Volume (Litres)                      | 205                                                                                         |
| Gross Volume<br>(Litres)                 | 585                                                                                         |
| Per Drawer<br>Capacity (max<br>depth mm) | 1x 2/1 GN (200)                                                                             |
| Unpackaged Weight (kg)                   | 207                                                                                         |
| Packaged Weight<br>(kg)                  | 218                                                                                         |
| Packaged<br>Dimensions (W x D<br>x H mm) | 1880 x 966 x 1245                                                                           |
| Supplied Supports                        | ø 64 mm castors (83<br>mm height) (reduced<br>height option<br>available, totals 810<br>mm) |

| Build                    |                                                            |
|--------------------------|------------------------------------------------------------|
| Number of Drawers        | 4                                                          |
| Exterior<br>Construction | Stainless steel front & countertop, aluminium sides & rear |
| Interior<br>Construction | Clear coated aluminium, stainless steel base               |
| Air Intake Position      | Front                                                      |
| Ventilation Position     | Front                                                      |
| Clearance Required       | Zero back and sides                                        |
| Cord Length<br>(Meters)  | 2.13                                                       |
| Standard w/ Locks        | Not standard (SPEC3 option)                                |