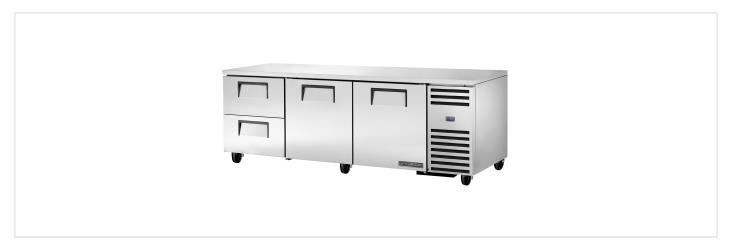

## **TUC-93D-2-HC**

Deep Undercounter Refrigerator, 2 Drawers + 2 Solid Swing Doors

| Dimensions                               |                                                                                             |
|------------------------------------------|---------------------------------------------------------------------------------------------|
| External Width (mm)                      | 2373                                                                                        |
| External Depth<br>(mm)                   | 818                                                                                         |
| External Height (mm)                     | 839                                                                                         |
| Exclusions                               | Depth does not include 26 mm for rear bumpers.                                              |
| Net Volume (Litres)                      | 608                                                                                         |
| Gross Volume<br>(Litres)                 | 875                                                                                         |
| Supplied Shelves                         | 4                                                                                           |
| Shelf Size (L x D mm)                    | Left & Right: 600 x<br>712. Central: 648 x<br>712                                           |
| Internal Net Height<br>(mm)              | 550                                                                                         |
| Per Drawer<br>Capacity (max<br>depth mm) | 1x 2/1 GN (200)                                                                             |
| Unpackaged Weight (kg)                   | 250                                                                                         |
| Packaged Weight (kg)                     | 261                                                                                         |
| Packaged<br>Dimensions (W x D<br>x H mm) | 2540 x 966 x 1245                                                                           |
| Supplied Supports                        | ø 64 mm castors (83<br>mm height) (reduced<br>height option<br>available, totals 810<br>mm) |

| Build                    |                                                            |
|--------------------------|------------------------------------------------------------|
| Door Description         | 2 Solid Swing Doors                                        |
| Number of Drawers        | 2                                                          |
| Drawers location         | Left (standard) or<br>Centre/Right (option)                |
| Exterior<br>Construction | Stainless steel front & countertop, aluminium sides & rear |
| Interior<br>Construction | Clear coated aluminium, stainless steel base               |
| Air Intake Position      | Front                                                      |
| Ventilation Position     | Front                                                      |
| Clearance Required       | Zero back and sides                                        |
| Cord Length<br>(Meters)  | 2.13                                                       |
| Standard w/ Locks        | Not standard (SPEC3 option)                                |
|                          |                                                            |

## **TUC-93D-2-HC**

Deep Undercounter Refrigerator, 2 Drawers + 2 Solid Swing Doors

Specifications subject to change without notice. Technical data above related to energy use based on testing of 50Hz or Dual Frequency models Chart dimensions rounded up to the next whole millimeter (inches rounded up to the 1/8")