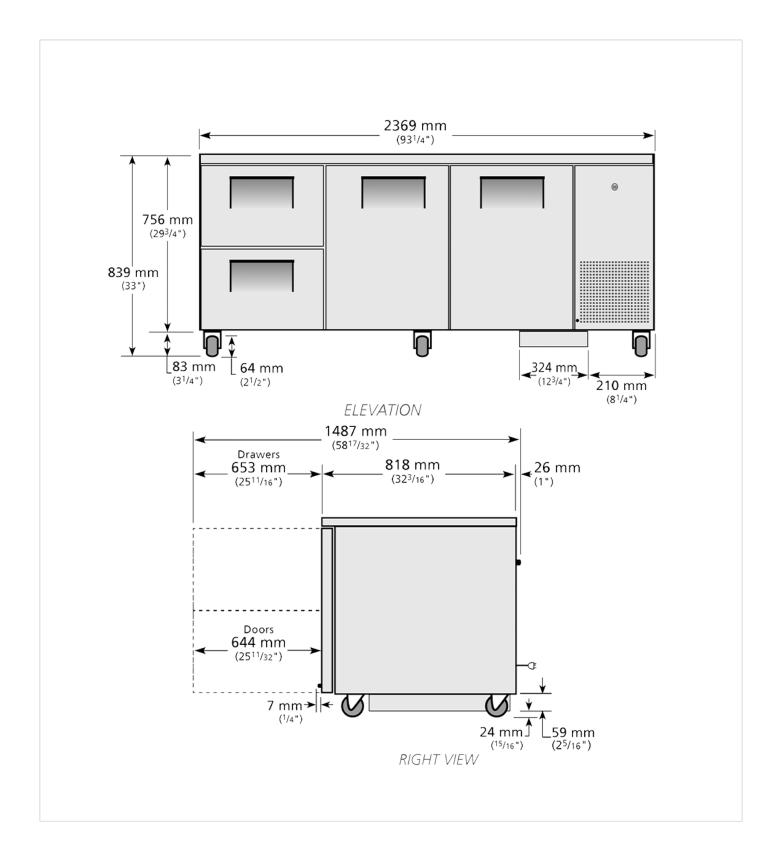

## **TUC-93D-2-HC**

Deep Undercounter Refrigerator, 2 Drawers + 2 Solid Swing Doors

| Dimensions                               |                                                                                             |
|------------------------------------------|---------------------------------------------------------------------------------------------|
| External Width (mm)                      | 2373                                                                                        |
| External Depth<br>(mm)                   | 818                                                                                         |
| External Height (mm)                     | 839                                                                                         |
| Exclusions                               | Depth does not include 26 mm for rear bumpers.                                              |
| Net Volume (Litres)                      | 608                                                                                         |
| Gross Volume<br>(Litres)                 | 875                                                                                         |
| Supplied Shelves                         | 4                                                                                           |
| Shelf Size (L x D mm)                    | Left & Right: 600 x<br>712. Central: 648 x<br>712                                           |
| Internal Net Height<br>(mm)              | 550                                                                                         |
| Per Drawer<br>Capacity (max<br>depth mm) | 1x 2/1 GN (200)                                                                             |
| Unpackaged Weight (kg)                   | 250                                                                                         |
| Packaged Weight (kg)                     | 261                                                                                         |
| Packaged<br>Dimensions (W x D<br>x H mm) | 2540 x 966 x 1245                                                                           |
| Supplied Supports                        | ø 64 mm castors (83<br>mm height) (reduced<br>height option<br>available, totals 810<br>mm) |

| Build                    |                                                            |
|--------------------------|------------------------------------------------------------|
| Door Description         | 2 Solid Swing Doors                                        |
| Number of Drawers        | 2                                                          |
| Drawers location         | Left (standard) or<br>Centre/Right (option)                |
| Exterior<br>Construction | Stainless steel front & countertop, aluminium sides & rear |
| Interior<br>Construction | Clear coated aluminium, stainless steel base               |
| Air Intake Position      | Front                                                      |
| Ventilation Position     | Front                                                      |
| Clearance Required       | Zero back and sides                                        |
| Cord Length<br>(Meters)  | 2.13                                                       |
| Standard w/ Locks        | Not standard (SPEC3 option)                                |
|                          |                                                            |

## **TUC-93D-2-HC**

Deep Undercounter Refrigerator, 2 Drawers + 2 Solid Swing Doors

Specifications subject to change without notice. Technical data above related to energy use based on testing of 50Hz or Dual Frequency models Chart dimensions rounded up to the next whole millimeter (inches rounded up to the 1/8")