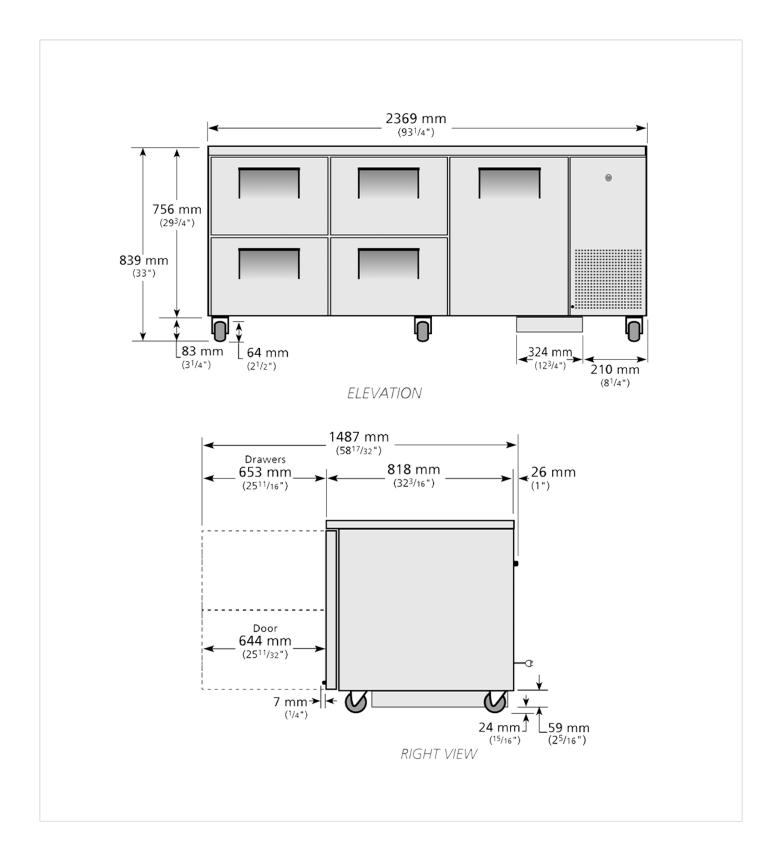

## **TUC-93D-4-HC**

Deep Undercounter Refrigerator, 4 Drawers + 1 Solid Swing Door

| Dimensions                               |                                                                                             |
|------------------------------------------|---------------------------------------------------------------------------------------------|
| External Width (mm)                      | 2373                                                                                        |
| External Depth<br>(mm)                   | 818                                                                                         |
| External Height (mm)                     | 839                                                                                         |
| Exclusions                               | Depth does not include 26 mm for rear bumpers.                                              |
| Net Volume (Litres)                      | 457                                                                                         |
| Gross Volume<br>(Litres)                 | 875                                                                                         |
| Supplied Shelves                         | 2                                                                                           |
| Shelf Size (L x D mm)                    | Left & Right: 600 x<br>712. Central: 648 x<br>712                                           |
| Internal Net Height (mm)                 | 550                                                                                         |
| Per Drawer<br>Capacity (max<br>depth mm) | 1x 2/1 GN (200)                                                                             |
| Unpackaged Weight (kg)                   | 278                                                                                         |
| Packaged Weight (kg)                     | 289                                                                                         |
| Packaged<br>Dimensions (W x D<br>x H mm) | 2540 x 966 x 1245                                                                           |
| Supplied Supports                        | ø 64 mm castors (83<br>mm height) (reduced<br>height option<br>available, totals 810<br>mm) |
|                                          |                                                                                             |

| Dulla                    |                                                            |
|--------------------------|------------------------------------------------------------|
| Door Description         | 1 Solid Swing Door                                         |
| Number of Drawers        | 4                                                          |
| Drawers location         | Left & Centre<br>(standard) or Right<br>(option)           |
| Exterior<br>Construction | Stainless steel front & countertop, aluminium sides & rear |
| Interior<br>Construction | Clear coated<br>aluminium, stainless<br>steel base         |
| Air Intake Position      | Front                                                      |
| Ventilation Position     | Front                                                      |
| Clearance Required       | Zero back and sides                                        |
| Cord Length<br>(Meters)  | 2.13                                                       |
| Standard w/ Locks        | Not standard (SPEC3 option)                                |
|                          |                                                            |

## **TUC-93D-4-HC**

Deep Undercounter Refrigerator, 4 Drawers + 1 Solid Swing Door

Specifications subject to change without notice. Technical data above related to energy use based on testing of 50Hz or Dual Frequency models Chart dimensions rounded up to the next whole millimeter (inches rounded up to the 1/8")