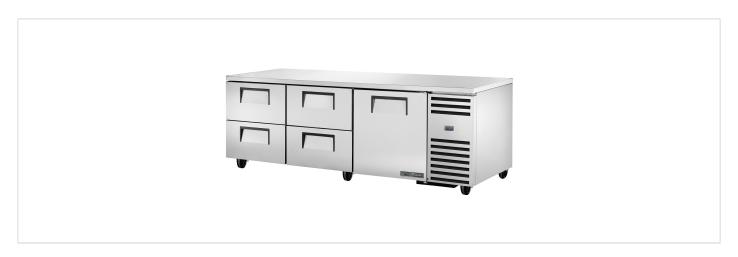

## **TUC-93D-4-HC**

Deep Undercounter Refrigerator, 4 Drawers + 1 Solid Swing Door

| Dimensions                               |                                                                                             |
|------------------------------------------|---------------------------------------------------------------------------------------------|
| External Width (mm)                      | 2373                                                                                        |
| External Depth<br>(mm)                   | 818                                                                                         |
| External Height (mm)                     | 839                                                                                         |
| Exclusions                               | Depth does not include 26 mm for rear bumpers.                                              |
| Net Volume (Litres)                      | 457                                                                                         |
| Gross Volume<br>(Litres)                 | 875                                                                                         |
| Supplied Shelves                         | 2                                                                                           |
| Shelf Size (L x D mm)                    | Left & Right: 600 x<br>712. Central: 648 x<br>712                                           |
| Internal Net Height (mm)                 | 550                                                                                         |
| Per Drawer<br>Capacity (max<br>depth mm) | 1x 2/1 GN (200)                                                                             |
| Unpackaged Weight (kg)                   | 278                                                                                         |
| Packaged Weight (kg)                     | 289                                                                                         |
| Packaged<br>Dimensions (W x D<br>x H mm) | 2540 x 966 x 1245                                                                           |
| Supplied Supports                        | ø 64 mm castors (83<br>mm height) (reduced<br>height option<br>available, totals 810<br>mm) |
|                                          |                                                                                             |

| Dulla                    |                                                            |
|--------------------------|------------------------------------------------------------|
| Door Description         | 1 Solid Swing Door                                         |
| Number of Drawers        | 4                                                          |
| Drawers location         | Left & Centre<br>(standard) or Right<br>(option)           |
| Exterior<br>Construction | Stainless steel front & countertop, aluminium sides & rear |
| Interior<br>Construction | Clear coated<br>aluminium, stainless<br>steel base         |
| Air Intake Position      | Front                                                      |
| Ventilation Position     | Front                                                      |
| Clearance Required       | Zero back and sides                                        |
| Cord Length<br>(Meters)  | 2.13                                                       |
| Standard w/ Locks        | Not standard (SPEC3 option)                                |
|                          |                                                            |

## **TUC-93D-4-HC**

Deep Undercounter Refrigerator, 4 Drawers + 1 Solid Swing Door

Specifications subject to change without notice. Technical data above related to energy use based on testing of 50Hz or Dual Frequency models Chart dimensions rounded up to the next whole millimeter (inches rounded up to the 1/8")