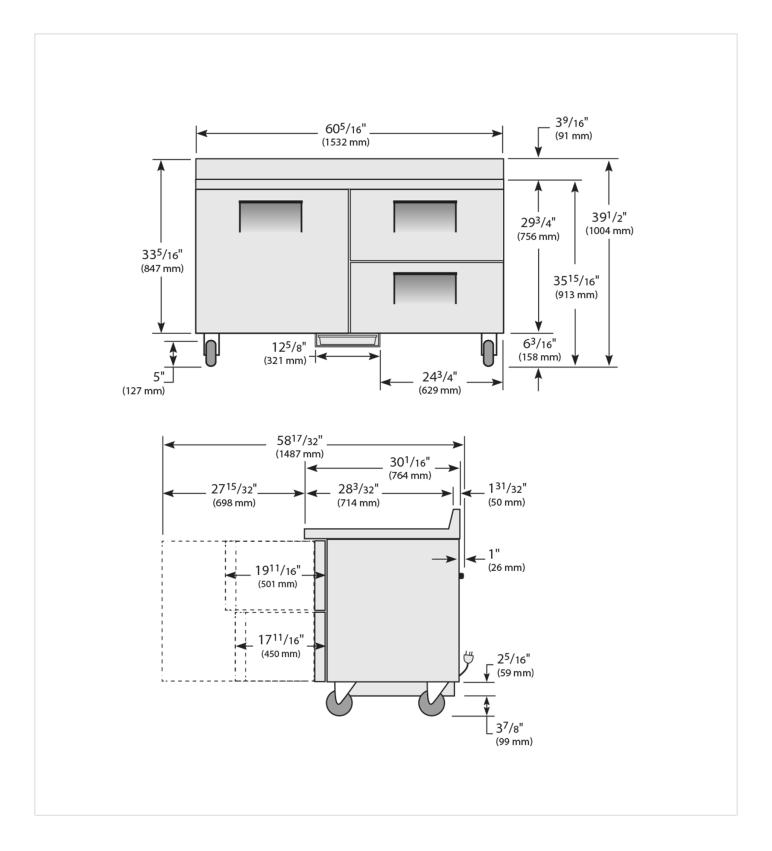

## **TWT-60D-2-HC**

Worktop Counter Refrigerator, 2 Drawers + 1 Solid Swing Door

| Dimensions                               |                                                |
|------------------------------------------|------------------------------------------------|
| External Width (mm)                      | 1534                                           |
| External Depth<br>(mm)                   | 766                                            |
| External Height (mm)                     | 1004                                           |
| Exclusions                               | Depth does not include 26 mm for rear bumpers. |
| Net Volume (Litres)                      | 226                                            |
| Gross Volume<br>(Litres)                 | 439                                            |
| Supplied Shelves                         | 2                                              |
| Shelf Size (L x D mm)                    | One 700 x 546 +<br>One 700 x 349               |
| Internal Net Height<br>(mm)              | 630                                            |
| Per Drawer<br>Capacity (max<br>depth mm) | 1x 1/1 GN (150)                                |
| Unpackaged Weight (kg)                   | 146                                            |
| Packaged Weight (kg)                     | 157                                            |
| Packaged<br>Dimensions (W x D<br>x H mm) | 1601 x 839 x 1207                              |
| Supplied Supports                        | ø 127 mm castors<br>(158 mm height)            |
|                                          |                                                |

## **TWT-60D-2-HC**

Worktop Counter Refrigerator, 2 Drawers + 1 Solid Swing Door

Specifications subject to change without notice. Technical data above related to energy use based on testing of 50Hz or Dual Frequency models Chart dimensions rounded up to the next whole millimeter (inches rounded up to the 1/8")