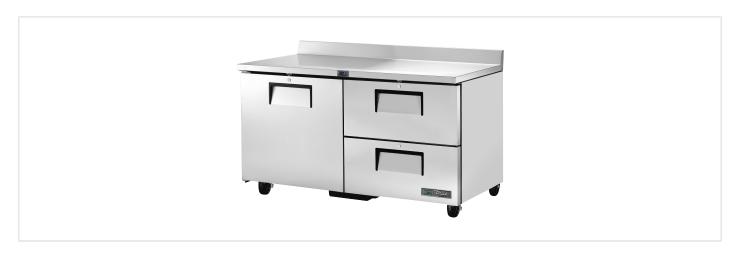

## **TWT-60D-2-HC**

Worktop Counter Refrigerator, 2 Drawers + 1 Solid Swing Door

| Dimensions                               |                                                |
|------------------------------------------|------------------------------------------------|
| External Width (mm)                      | 1534                                           |
| External Depth<br>(mm)                   | 766                                            |
| External Height (mm)                     | 1004                                           |
| Exclusions                               | Depth does not include 26 mm for rear bumpers. |
| Net Volume (Litres)                      | 226                                            |
| Gross Volume<br>(Litres)                 | 439                                            |
| Supplied Shelves                         | 2                                              |
| Shelf Size (L x D mm)                    | One 700 x 546 +<br>One 700 x 349               |
| Internal Net Height<br>(mm)              | 630                                            |
| Per Drawer<br>Capacity (max<br>depth mm) | 1x 1/1 GN (150)                                |
| Unpackaged Weight (kg)                   | 146                                            |
| Packaged Weight (kg)                     | 157                                            |
| Packaged<br>Dimensions (W x D<br>x H mm) | 1601 x 839 x 1207                              |
| Supplied Supports                        | ø 127 mm castors<br>(158 mm height)            |
|                                          |                                                |

| Build                    |                                                            |
|--------------------------|------------------------------------------------------------|
| Door Description         | 1 Solid Swing Door                                         |
| Number of Drawers        | 2                                                          |
| Drawers location         | Right (standard) or<br>Left (option)                       |
| Exterior<br>Construction | Stainless steel front & countertop, aluminium sides & rear |
| Interior<br>Construction | Clear coated<br>aluminium, stainless<br>steel base         |
| Air Intake Position      | Front                                                      |
| Ventilation Position     | Front                                                      |
| Clearance Required       | Zero back and sides                                        |
| Cord Length<br>(Meters)  | 2.13                                                       |
| Standard w/ Locks        | Standard                                                   |
|                          |                                                            |

## **TWT-60D-2-HC**

Worktop Counter Refrigerator, 2 Drawers + 1 Solid Swing Door

Specifications subject to change without notice. Technical data above related to energy use based on testing of 50Hz or Dual Frequency models Chart dimensions rounded up to the next whole millimeter (inches rounded up to the 1/8")