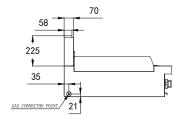

----------------------------------|
| RCSTD9        | 900mm Stand complete with shelf                                      |
| B05002        | Adjustable leg for RCT countertop mounting                           |
| MS-CSTRB      | Castor with brake to suit both 600mm and 900mm                       |
| MS-CSTR       | Castor without brake to suit both 600mm and 900mm                    |
| 432018-900HK  | 900mm ¾ flexible gas hose with quick connect fittings and restraint  |
| 432018-1200HK | 1200mm ¾ flexible gas hose with quick connect fittings and restraint |

# SPECIFICATIONS ARE SUBJECT TO CHANGE WITHOUT NOTICE.

Note: Stands fitted with castors will need to be cut down by 120-150mm.

\*manufactured in China

# RCT9-9G



## 900mm WIDE GRIDDLE MODULAR TOP



Stand sold separately







#### WA DEALER PRACTICAL PRODUCTS PTY LTD

PH: 08 9302 1299 51 Paramount Dr Wangara WA 6065 sales@practicalproducts.com.au www.practicalproducts.com.au