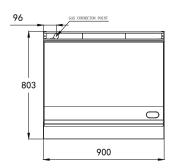

#### **DIMENSIONS & WEIGHT**

External Dimension: 900W x 803D x 455H mm

Net Weight: 123.5kg

Working height: 910mm (with stand)

Combustible wall clearance: Side: 150mm, Rear: 150mm

Natural Gas

49.5

**TECHNICAL DATA** 