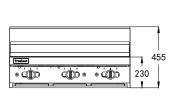

#### **DIMENSIONS & WEIGHT**

External Dimension: 900W x 803D x 455H mm

Net Weight: 123.5kg

Working height: 910mm (with stand)

Combustible wall clearance: Side: 150mm, Rear: 150mm

Natural Gas

49.5

**TECHNICAL DATA** 