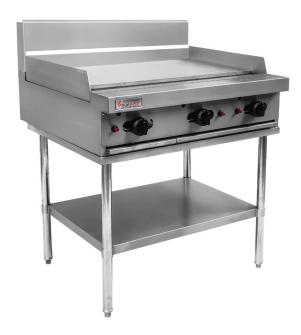

# RCT9-9G

## 900mm WIDE GRIDDLE MODULAR TOP

Stand sold separately

## **OPTIONAL ACCESSORIES**

| Part Number:  | Description:                                                         |
|---------------|----------------------------------------------------------------------|
| RCSTD9        | 900mm Stand complete with shelf                                      |
| B05002        | Adjustable leg for RCT countertop mounting                           |
| MS-CSTRB      | Castor with brake to suit both 600mm and 900mm                       |
| MS-CSTR       | Castor without brake to suit both 600mm and 900mm                    |
| 432018-900HK  | 900mm ¾ flexible gas hose with quick connect fittings and restraint  |
| 432018-1200HK | 1200mm ¾ flexible gas hose with quick connect fittings and restraint |