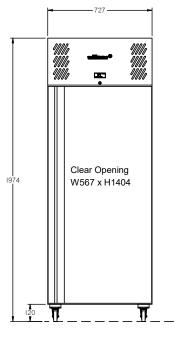

## **RGB1SS**

CATEGORY BAKERY

RANGE Garnet Bakery

UNIT RETARDER

TYPE SELF CONTAINED

DOORS 1

SIDE VIEW

| SPECIFICATIONS                                                                        |                          |
|---------------------------------------------------------------------------------------|--------------------------|
| CAPACITY LITRES                                                                       | 610                      |
| TEMPERATURE - 43°C AMBIENT ENVIRONMENT                                                | -5°C / +3°C              |
| DIMENSIONS - W X D X H (ON CASTORS) MM                                                | 727 W x 824 D x 1974 H   |
| WEIGHT UNPACKED (KG)                                                                  | 170                      |
| STANDARD INCLUSIONS ***                                                               |                          |
| DOOR TYPE                                                                             | Standard: S (Solid Door) |
| FINISH (INTERIOR AND EXTERIOR EXCLUDING REAR AND UNDER)                               | S (Stainless Steel)      |
| TRAY SLIDES PER DOOR (NO TRAYS OR SHELVES SUPPLIED)(ACCOMODATES 600 MM X 400MM TRAYS) | 10                       |
| ELECTRICAL                                                                            |                          |
| POWER SUPPLY                                                                          | 10 amp                   |
| POWER CABLE LENGTH (METRES)                                                           | 2                        |
| RUNNING AMPS                                                                          | 3.8                      |
| GAS TYPE                                                                              |                          |
| REFRIGERANT                                                                           | R134a                    |
| REFRIGERATION WATTAGES FOR OPTIONAL REMOTE UNITS                                      |                          |
| FRIDGE MODELS - SOLID DOORS                                                           | 470 @ -5°C SST           |