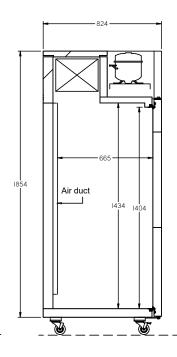

## **RGB1SS**

CATEGORY BAKERY

RANGE Garnet Bakery

UNIT RETARDER

TYPE SELF CONTAINED

DOORS 1

SIDE VIEW

| SPECIFICATIONS                                                                        |                          |
|---------------------------------------------------------------------------------------|--------------------------|
| CAPACITY LITRES                                                                       | 610                      |
| TEMPERATURE - 43°C AMBIENT ENVIRONMENT                                                | -5°C / +3°C              |
| DIMENSIONS - W X D X H (ON CASTORS) MM                                                | 727 W x 824 D x 1974 H   |
| WEIGHT UNPACKED (KG)                                                                  | 170                      |
| STANDARD INCLUSIONS ***                                                               |                          |
| DOOR TYPE                                                                             | Standard: S (Solid Door) |
| FINISH (INTERIOR AND EXTERIOR EXCLUDING REAR AND UNDER)                               | S (Stainless Steel)      |
| TRAY SLIDES PER DOOR (NO TRAYS OR SHELVES SUPPLIED)(ACCOMODATES 600 MM X 400MM TRAYS) | 10                       |
| ELECTRICAL                                                                            |                          |
| POWER SUPPLY                                                                          | 10 amp                   |
| POWER CABLE LENGTH (METRES)                                                           | 2                        |
| RUNNING AMPS                                                                          | 3.8                      |
| GAS TYPE                                                                              |                          |
| REFRIGERANT                                                                           | R134a                    |
| REFRIGERATION WATTAGES FOR OPTIONAL REMOTE UNITS                                      |                          |
| FRIDGE MODELS - SOLID DOORS                                                           | 470 @ -5°C SST           |