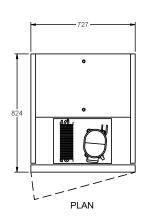

## **RGB1SS**

CATEGORY BAKERY

RANGE Garnet Bakery

UNIT RETARDER

TYPE SELF CONTAINED

DOORS 1

SIDE VIEW

| SPECIFICATIONS                                                                        |                          |
|---------------------------------------------------------------------------------------|--------------------------|
| CAPACITY LITRES                                                                       | 610                      |
| TEMPERATURE - 43°C AMBIENT ENVIRONMENT                                                | -5°C / +3°C              |
| DIMENSIONS - W X D X H (ON CASTORS) MM                                                | 727 W x 824 D x 1974 H   |
| WEIGHT UNPACKED (KG)                                                                  | 170                      |
| STANDARD INCLUSIONS ***                                                               |                          |
| DOOR TYPE                                                                             | Standard: S (Solid Door) |
| FINISH (INTERIOR AND EXTERIOR EXCLUDING REAR AND UNDER)                               | S (Stainless Steel)      |
| TRAY SLIDES PER DOOR (NO TRAYS OR SHELVES SUPPLIED)(ACCOMODATES 600 MM X 400MM TRAYS) | 10                       |
| ELECTRICAL                                                                            |                          |
| POWER SUPPLY                                                                          | 10 amp                   |
| POWER CABLE LENGTH (METRES)                                                           | 2                        |
| RUNNING AMPS                                                                          | 3.8                      |
| GAS TYPE                                                                              |                          |
| REFRIGERANT                                                                           | R134a                    |
| REFRIGERATION WATTAGES FOR OPTIONAL REMOTE UNITS                                      |                          |
| FRIDGE MODELS - SOLID DOORS                                                           | 470 @ -5°C SST           |