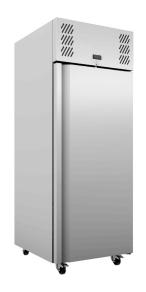

## **RGB1SS**

CATEGORY BAKERY

RANGE Garnet Bakery

UNIT RETARDER

TYPE SELF CONTAINED

DOORS 1

SIDE VIEW

| SPECIFICATIONS                                                                        |                          |
|---------------------------------------------------------------------------------------|--------------------------|
| CAPACITY LITRES                                                                       | 610                      |
| TEMPERATURE - 43°C AMBIENT ENVIRONMENT                                                | -5°C / +3°C              |
| DIMENSIONS - W X D X H (ON CASTORS) MM                                                | 727 W x 824 D x 1974 H   |
| WEIGHT UNPACKED (KG)                                                                  | 170                      |
| STANDARD INCLUSIONS ***                                                               |                          |
| DOOR TYPE                                                                             | Standard: S (Solid Door) |
| FINISH (INTERIOR AND EXTERIOR EXCLUDING REAR AND UNDER)                               | S (Stainless Steel)      |
| TRAY SLIDES PER DOOR (NO TRAYS OR SHELVES SUPPLIED)(ACCOMODATES 600 MM X 400MM TRAYS) | 10                       |
| ELECTRICAL                                                                            |                          |
| POWER SUPPLY                                                                          | 10 amp                   |
| POWER CABLE LENGTH (METRES)                                                           | 2                        |
| RUNNING AMPS                                                                          | 3.8                      |
| GAS TYPE                                                                              |                          |
| REFRIGERANT                                                                           | R134a                    |
| REFRIGERATION WATTAGES FOR OPTIONAL REMOTE UNITS                                      |                          |
| FRIDGE MODELS - SOLID DOORS                                                           | 470 @ -5°C SST           |