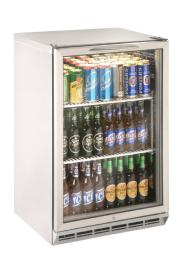

## BC1SS

CATEGORY

GENERAL COUNTERS & BACK BARS

DANCE

**Bottle Cooler** 

LIMIT

REFRIGERATOR

TVDE

**SELF CONTAINED** 

**DOORS** 

1

| SPECIFICATION                                           | NS            |                           |
|---------------------------------------------------------|---------------|---------------------------|
| CAPACITY LITRES                                         |               | 152                       |
| TEMPERATURE                                             |               | 1°C / 4°C                 |
| DIMENSIONS - W X D X H MM                               |               | 600 W x 528 D x 895 H     |
| WEIGHT UNPACKED (KG)                                    |               | 60                        |
| DOOR TYPE                                               |               | Standard: GD (Glass Door) |
| FINISH (INTERIOR AND EXTERIOR EXCLUDING REAR AND UNDER) |               | SS (Stainless Steel)      |
| SHELVES/DOOR                                            |               | 2                         |
| ELECTRICAL                                              |               |                           |
| POWER SUPPLY                                            |               | 10 amp                    |
| FRIDGE MODELS                                           | RUNNING AMPS  | 1.8                       |
| GAS TYPE                                                |               |                           |
| REFRIGERANT                                             | FRIDGE MODELS | R134a                     |
|                                                         |               | WA DEALER                 |