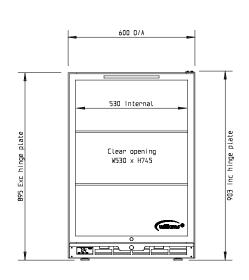

**SELF CONTAINED** 

**DOORS** 

1

| SPECIFICATION                                           | NS            |                           |
|---------------------------------------------------------|---------------|---------------------------|
| CAPACITY LITRES                                         |               | 152                       |
| TEMPERATURE                                             |               | 1°C / 4°C                 |
| DIMENSIONS - W X D X H MM                               |               | 600 W x 528 D x 895 H     |
| WEIGHT UNPACKED (KG)                                    |               | 60                        |
| DOOR TYPE                                               |               | Standard: GD (Glass Door) |
| FINISH (INTERIOR AND EXTERIOR EXCLUDING REAR AND UNDER) |               | SS (Stainless Steel)      |
| SHELVES/DOOR                                            |               | 2                         |
| ELECTRICAL                                              |               |                           |
| POWER SUPPLY                                            |               | 10 amp                    |
| FRIDGE MODELS                                           | RUNNING AMPS  | 1.8                       |
| GAS TYPE                                                |               |                           |
| REFRIGERANT                                             | FRIDGE MODELS | R134a                     |
|                                                         |               | WA DEALER                 |