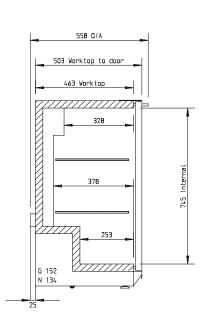

**SELF CONTAINED** 

**DOORS** 

1

| SPECIFICATION                                           | NS            |                           |
|---------------------------------------------------------|---------------|---------------------------|
| CAPACITY LITRES                                         |               | 152                       |
| TEMPERATURE                                             |               | 1°C / 4°C                 |
| DIMENSIONS - W X D X H MM                               |               | 600 W x 528 D x 895 H     |
| WEIGHT UNPACKED (KG)                                    |               | 60                        |
| DOOR TYPE                                               |               | Standard: GD (Glass Door) |
| FINISH (INTERIOR AND EXTERIOR EXCLUDING REAR AND UNDER) |               | SS (Stainless Steel)      |
| SHELVES/DOOR                                            |               | 2                         |
| ELECTRICAL                                              |               |                           |
| POWER SUPPLY                                            |               | 10 amp                    |
| FRIDGE MODELS                                           | RUNNING AMPS  | 1.8                       |
| GAS TYPE                                                |               |                           |
| REFRIGERANT                                             | FRIDGE MODELS | R134a                     |
|                                                         |               | WA DEALER                 |