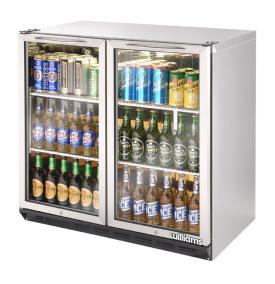

## BC2SS

GENERAL COUNTERS & BACK BARS

**Bottle Cooler** 

**SELF CONTAINED** 

| SPECIFICATIO                      | NS                        |                           |                         |
|-----------------------------------|---------------------------|---------------------------|-------------------------|
| CAPACITY LITRES                   |                           | 238                       |                         |
| TEMPERATURE                       |                           | 1°C / 4°C                 |                         |
| DIMENSIONS - W X D                | хн мм                     | 900 W x 528 D x 895 H     |                         |
| WEIGHT UNPACKED (I                | KG)                       | 90                        |                         |
| DOOR TYPE                         |                           | Standard: GD (Glass Door) |                         |
| FINISH (INTERIOR AN<br>AND UNDER) | D EXTERIOR EXCLUDING REAR | SS (Stainless Steel)      |                         |
| SHELVES/DOOR                      |                           | 2                         |                         |
| ELECTRICAL                        |                           |                           |                         |
| POWER SUPPLY                      |                           | 10 amp                    |                         |
| FRIDGE MODELS                     | RUNNING AMPS              | 2                         |                         |
| GAS TYPE                          |                           |                           |                         |
| REFRIGERANT                       | FRIDGE MODELS             | R134a                     | WA DEALER               |
|                                   |                           |                           | DDACTICAL DDCDLICTC DTV |