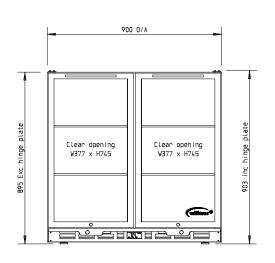

## BC2SS

GENERAL COUNTERS & BACK BARS

**Bottle Cooler** 

**SELF CONTAINED** 

| SPECIFICATIO                      | NS                        |                           |                         |
|-----------------------------------|---------------------------|---------------------------|-------------------------|
| CAPACITY LITRES                   |                           | 238                       |                         |
| TEMPERATURE                       |                           | 1°C / 4°C                 |                         |
| DIMENSIONS - W X D                | хн мм                     | 900 W x 528 D x 895 H     |                         |
| WEIGHT UNPACKED (I                | KG)                       | 90                        |                         |
| DOOR TYPE                         |                           | Standard: GD (Glass Door) |                         |
| FINISH (INTERIOR AN<br>AND UNDER) | D EXTERIOR EXCLUDING REAR | SS (Stainless Steel)      |                         |
| SHELVES/DOOR                      |                           | 2                         |                         |
| ELECTRICAL                        |                           |                           |                         |
| POWER SUPPLY                      |                           | 10 amp                    |                         |
| FRIDGE MODELS                     | RUNNING AMPS              | 2                         |                         |
| GAS TYPE                          |                           |                           |                         |
| REFRIGERANT                       | FRIDGE MODELS             | R134a                     | WA DEALER               |
|                                   |                           |                           | DDACTICAL DDCDLICTC DTV |