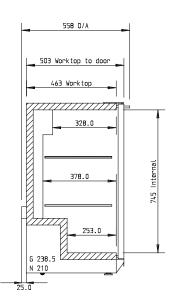

## BC2SS

GENERAL COUNTERS & BACK BARS

**Bottle Cooler** 

**SELF CONTAINED** 

| SPECIFICATIO                      | NS                        |                           |                         |
|-----------------------------------|---------------------------|---------------------------|-------------------------|
| CAPACITY LITRES                   |                           | 238                       |                         |
| TEMPERATURE                       |                           | 1°C / 4°C                 |                         |
| DIMENSIONS - W X D                | хн мм                     | 900 W x 528 D x 895 H     |                         |
| WEIGHT UNPACKED (I                | KG)                       | 90                        |                         |
| DOOR TYPE                         |                           | Standard: GD (Glass Door) |                         |
| FINISH (INTERIOR AN<br>AND UNDER) | D EXTERIOR EXCLUDING REAR | SS (Stainless Steel)      |                         |
| SHELVES/DOOR                      |                           | 2                         |                         |
| ELECTRICAL                        |                           |                           |                         |
| POWER SUPPLY                      |                           | 10 amp                    |                         |
| FRIDGE MODELS                     | RUNNING AMPS              | 2                         |                         |
| GAS TYPE                          |                           |                           |                         |
| REFRIGERANT                       | FRIDGE MODELS             | R134a                     | WA DEALER               |
|                                   |                           |                           | DDACTICAL DDCDLICTC DTV |