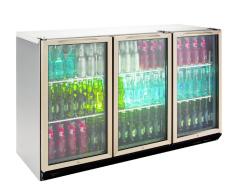

## BC3SS

**GENERAL COUNTERS & BACK BARS** 

**Bottle Cooler** 

**SELF CONTAINED** 

| SPECIFICATIO                                            | NS            |                           |           |
|---------------------------------------------------------|---------------|---------------------------|-----------|
| CAPACITY LITRES                                         |               | 368                       |           |
| TEMPERATURE                                             |               | 1°C / 4°C                 |           |
| DIMENSIONS - W X D                                      | хн мм         | 1352 W x 528 D x 895 H    |           |
| WEIGHT UNPACKED (F                                      | (G)           | 120                       |           |
| DOOR TYPE                                               |               | Standard: GD (Glass Door) |           |
| FINISH (INTERIOR AND EXTERIOR EXCLUDING REAR AND UNDER) |               | SS (Stainless Steel)      |           |
| SHELVES/DOOR                                            |               | 2                         |           |
| ELECTRICAL                                              |               |                           |           |
| POWER SUPPLY                                            |               | 10 amp                    |           |
| FRIDGE MODELS                                           | RUNNING AMPS  | 2.4                       |           |
| GAS TYPE                                                |               |                           |           |
| REFRIGERANT                                             | FRIDGE MODELS | R134a                     | WA DEALER |