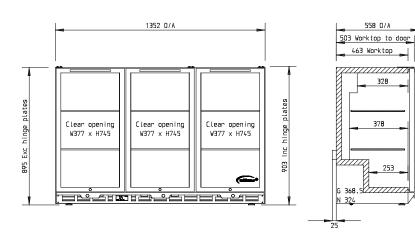

## BC3SS

**GENERAL COUNTERS & BACK BARS** 

**Bottle Cooler** 

**SELF CONTAINED** 

| SPECIFICATIO                                            | NS            |                           |           |
|---------------------------------------------------------|---------------|---------------------------|-----------|
| CAPACITY LITRES                                         |               | 368                       |           |
| TEMPERATURE                                             |               | 1°C / 4°C                 |           |
| DIMENSIONS - W X D                                      | хн мм         | 1352 W x 528 D x 895 H    |           |
| WEIGHT UNPACKED (F                                      | (G)           | 120                       |           |
| DOOR TYPE                                               |               | Standard: GD (Glass Door) |           |
| FINISH (INTERIOR AND EXTERIOR EXCLUDING REAR AND UNDER) |               | SS (Stainless Steel)      |           |
| SHELVES/DOOR                                            |               | 2                         |           |
| ELECTRICAL                                              |               |                           |           |
| POWER SUPPLY                                            |               | 10 amp                    |           |
| FRIDGE MODELS                                           | RUNNING AMPS  | 2.4                       |           |
| GAS TYPE                                                |               |                           |           |
| REFRIGERANT                                             | FRIDGE MODELS | R134a                     | WA DEALER |