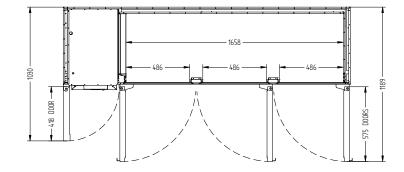

**SELF CONTAINED** 

DOORS

| SPECIFICATIONS                         |                                                                                                                                    |
|----------------------------------------|------------------------------------------------------------------------------------------------------------------------------------|
| CAPACITY LITRES                        | 560                                                                                                                                |
| TEPMERATURE                            | 1°C / 4°C                                                                                                                          |
| FRONT BREATHING                        | YES                                                                                                                                |
| DIMENSIONS - W X D X H (ON CASTORS) MM | 2189 W x 650 D x 845 H                                                                                                             |
| WEIGHT UNPACKED (KG)                   | 150                                                                                                                                |
| STANDARD INCLUSIONS ***                |                                                                                                                                    |
| DOOR TYPE                              | Standard: G (Glass Door) Optional: S (Solid Door)                                                                                  |
| FINISH                                 | B (Black with stainless steel countertop and internal floor) or S (Stainless Steel) interior and exterior excluding rear and under |
| SHELVES/DOOR                           | 2                                                                                                                                  |
| ELECTRICAL                             |                                                                                                                                    |
| POWER SUPPLY                           | 10 amp                                                                                                                             |
| FRIDGE MODELS RUNNING AMPS             | 4.2                                                                                                                                |
| GAS TYPE                               |                                                                                                                                    |
| REFRIGERANT FRIDGE MODELS              | R134a WA DEALER PRACTICAL PRODUCTS PTY LTD                                                                                         |