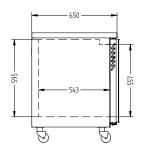

**SELF CONTAINED** 

DOORS

| SPECIFICATIONS                         |                                                                                                                                    |
|----------------------------------------|------------------------------------------------------------------------------------------------------------------------------------|
| CAPACITY LITRES                        | 560                                                                                                                                |
| TEPMERATURE                            | 1°C / 4°C                                                                                                                          |
| FRONT BREATHING                        | YES                                                                                                                                |
| DIMENSIONS - W X D X H (ON CASTORS) MM | 2189 W x 650 D x 845 H                                                                                                             |
| WEIGHT UNPACKED (KG)                   | 150                                                                                                                                |
| STANDARD INCLUSIONS ***                |                                                                                                                                    |
| DOOR TYPE                              | Standard: G (Glass Door) Optional: S (Solid Door)                                                                                  |
| FINISH                                 | B (Black with stainless steel countertop and internal floor) or S (Stainless Steel) interior and exterior excluding rear and under |
| SHELVES/DOOR                           | 2                                                                                                                                  |
| ELECTRICAL                             |                                                                                                                                    |
| POWER SUPPLY                           | 10 amp                                                                                                                             |
| FRIDGE MODELS RUNNING AMPS             | 4.2                                                                                                                                |
| GAS TYPE                               |                                                                                                                                    |
| REFRIGERANT FRIDGE MODELS              | R134a WA DEALER PRACTICAL PRODUCTS PTY LTD                                                                                         |