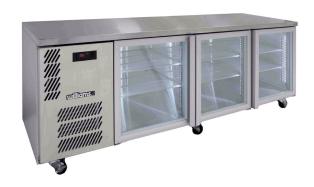

## HB3U

CATEGORY

**GENERAL COUNTERS & BACK BAR** 

DANCE

**BORONIA** 

HMIT

**RFFRIGFRATOR** 

TVDE

**SELF CONTAINED** 

DOORS

| SPECIFICATIONS                         |                                                                                                                                    |
|----------------------------------------|------------------------------------------------------------------------------------------------------------------------------------|
| CAPACITY LITRES                        | 560                                                                                                                                |
| TEPMERATURE                            | 1°C / 4°C                                                                                                                          |
| FRONT BREATHING                        | YES                                                                                                                                |
| DIMENSIONS - W X D X H (ON CASTORS) MM | 2189 W x 650 D x 845 H                                                                                                             |
| WEIGHT UNPACKED (KG)                   | 150                                                                                                                                |
| STANDARD INCLUSIONS ***                |                                                                                                                                    |
| DOOR TYPE                              | Standard: G (Glass Door) Optional: S (Solid Door)                                                                                  |
| FINISH                                 | B (Black with stainless steel countertop and internal floor) or S (Stainless Steel) interior and exterior excluding rear and under |
| SHELVES/DOOR                           | 2                                                                                                                                  |
| ELECTRICAL                             |                                                                                                                                    |
| POWER SUPPLY                           | 10 amp                                                                                                                             |
| FRIDGE MODELS RUNNING AMPS             | 4.2                                                                                                                                |
| GAS TYPE                               |                                                                                                                                    |
| REFRIGERANT FRIDGE MODELS              | R134a WA DEALER PRACTICAL PRODUCTS PTY LTD                                                                                         |