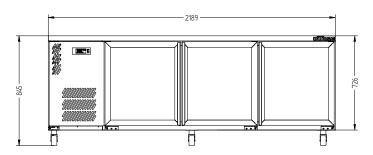

**SELF CONTAINED** 

DOORS

| SPECIFICATIONS                         |                                                                                                                                    |
|----------------------------------------|------------------------------------------------------------------------------------------------------------------------------------|
| CAPACITY LITRES                        | 560                                                                                                                                |
| TEPMERATURE                            | 1°C / 4°C                                                                                                                          |
| FRONT BREATHING                        | YES                                                                                                                                |
| DIMENSIONS - W X D X H (ON CASTORS) MM | 2189 W x 650 D x 845 H                                                                                                             |
| WEIGHT UNPACKED (KG)                   | 150                                                                                                                                |
| STANDARD INCLUSIONS ***                |                                                                                                                                    |
| DOOR TYPE                              | Standard: G (Glass Door) Optional: S (Solid Door)                                                                                  |
| FINISH                                 | B (Black with stainless steel countertop and internal floor) or S (Stainless Steel) interior and exterior excluding rear and under |
| SHELVES/DOOR                           | 2                                                                                                                                  |
| ELECTRICAL                             |                                                                                                                                    |
| POWER SUPPLY                           | 10 amp                                                                                                                             |
| FRIDGE MODELS RUNNING AMPS             | 4.2                                                                                                                                |
| GAS TYPE                               |                                                                                                                                    |
| REFRIGERANT FRIDGE MODELS              | R134a WA DEALER PRACTICAL PRODUCTS PTY LTD                                                                                         |