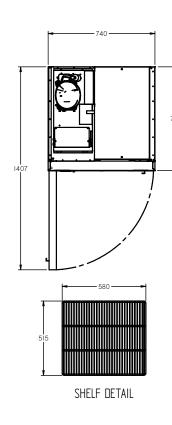

**SELF CONTAINED** 

**DOORS** 

1

| SPECFICATIONS                                           |                                                |
|---------------------------------------------------------|------------------------------------------------|
| CAPACITY LITRES                                         | 520                                            |
| TEMPERATURE                                             | 1°C / 4°C                                      |
| DIMENSIONS - W X D X H (ON 120<br>MM H CASTORS) MM      | 740 W x 720 D x 2040 H                         |
| WEIGHT UNPACKED (KG)                                    | 160                                            |
| STANDARD INCLUSIONS ***                                 |                                                |
| DOOR TYPE                                               | G (Glass Door), Optional: PT (Pass<br>Through) |
| FINISH (INTERIOR AND EXTERIOR EXCLUDING REAR AND UNDER) | W (White), B (Black), S (Stainless<br>Steel)   |
| SHELVES/DOOR (ADJUSTABLE STRIPS AND CLIPS)              | 4                                              |
| GAS TYPE                                                |                                                |
| REFRIGERANT                                             | R134a                                          |