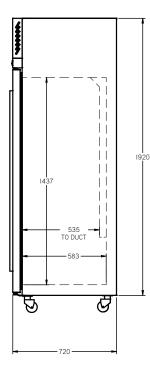

**SELF CONTAINED** 

**DOORS** 

1

| SPECFICATIONS                                           |                                                |
|---------------------------------------------------------|------------------------------------------------|
| CAPACITY LITRES                                         | 520                                            |
| TEMPERATURE                                             | 1°C / 4°C                                      |
| DIMENSIONS - W X D X H (ON 120<br>MM H CASTORS) MM      | 740 W x 720 D x 2040 H                         |
| WEIGHT UNPACKED (KG)                                    | 160                                            |
| STANDARD INCLUSIONS ***                                 |                                                |
| DOOR TYPE                                               | G (Glass Door), Optional: PT (Pass<br>Through) |
| FINISH (INTERIOR AND EXTERIOR EXCLUDING REAR AND UNDER) | W (White), B (Black), S (Stainless<br>Steel)   |
| SHELVES/DOOR (ADJUSTABLE STRIPS AND CLIPS)              | 4                                              |
| GAS TYPE                                                |                                                |
| REFRIGERANT                                             | R134a                                          |