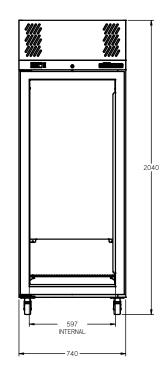

**SELF CONTAINED** 

**DOORS** 

1

| SPECFICATIONS                                           |                                                |
|---------------------------------------------------------|------------------------------------------------|
| CAPACITY LITRES                                         | 520                                            |
| TEMPERATURE                                             | 1°C / 4°C                                      |
| DIMENSIONS - W X D X H (ON 120<br>MM H CASTORS) MM      | 740 W x 720 D x 2040 H                         |
| WEIGHT UNPACKED (KG)                                    | 160                                            |
| STANDARD INCLUSIONS ***                                 |                                                |
| DOOR TYPE                                               | G (Glass Door), Optional: PT (Pass<br>Through) |
| FINISH (INTERIOR AND EXTERIOR EXCLUDING REAR AND UNDER) | W (White), B (Black), S (Stainless<br>Steel)   |
| SHELVES/DOOR (ADJUSTABLE STRIPS AND CLIPS)              | 4                                              |
| GAS TYPE                                                |                                                |
| REFRIGERANT                                             | R134a                                          |