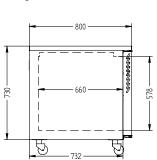

## **HE1USS**

CATEGORY FOODSERVICE COUNTERS

RANGE Emerald

JNIT REFRIGERATOR

TYPE SELF CONTAINED

D00RS

| SPECFICATIONS                                                                                               |                                                                    |
|-------------------------------------------------------------------------------------------------------------|--------------------------------------------------------------------|
| CAPACITY LITRES                                                                                             | 310                                                                |
| TEMPERATURE                                                                                                 | 1°C / 4°C                                                          |
| FRONT BREATHING                                                                                             | YES                                                                |
| DIMENSIONS - W X D X H (ON 120 MM H CASTORS) MM                                                             | 1126 W x 800 D x 850 H                                             |
| WEIGHT UNPACKED (KG)                                                                                        | 120                                                                |
| STANDARD INCLUSIONS                                                                                         | ***                                                                |
|                                                                                                             |                                                                    |
| DOOR TYPE                                                                                                   | Standard: SD (Solid Door) Optional: DR (Drawer), PT (Pass Through) |
| FINISH (INTERIOR AND EXTERIOR EXCLUDING REAR AND UNDER)                                                     | , , ,                                                              |
| FINISH (INTERIOR AND EXTERIOR                                                                               | (Drawer), PT (Pass Through)                                        |
| FINISH (INTERIOR AND EXTERIOR EXCLUDING REAR AND UNDER) SHELVES/DOOR (ADJUSTABLE                            | (Drawer), PT (Pass Through)  SS (Stainless Steel)                  |
| FINISH (INTERIOR AND EXTERIOR<br>EXCLUDING REAR AND UNDER)<br>SHELVES/DOOR (ADJUSTABLE<br>STRIPS AND CLIPS) | (Drawer), PT (Pass Through)  SS (Stainless Steel)                  |