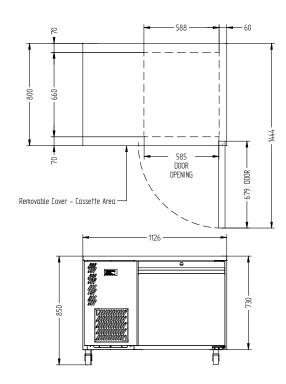

## **HE1USS**

CATEGORY FOODSERVICE COUNTERS

RANGE Emerald

JNIT REFRIGERATOR

TYPE SELF CONTAINED

D00RS

| SPECFICATIONS                                                                                               |                                                                    |
|-------------------------------------------------------------------------------------------------------------|--------------------------------------------------------------------|
| CAPACITY LITRES                                                                                             | 310                                                                |
| TEMPERATURE                                                                                                 | 1°C / 4°C                                                          |
| FRONT BREATHING                                                                                             | YES                                                                |
| DIMENSIONS - W X D X H (ON 120 MM H CASTORS) MM                                                             | 1126 W x 800 D x 850 H                                             |
| WEIGHT UNPACKED (KG)                                                                                        | 120                                                                |
| STANDARD INCLUSIONS                                                                                         | ***                                                                |
|                                                                                                             |                                                                    |
| DOOR TYPE                                                                                                   | Standard: SD (Solid Door) Optional: DR (Drawer), PT (Pass Through) |
| FINISH (INTERIOR AND EXTERIOR EXCLUDING REAR AND UNDER)                                                     | , , ,                                                              |
| FINISH (INTERIOR AND EXTERIOR                                                                               | (Drawer), PT (Pass Through)                                        |
| FINISH (INTERIOR AND EXTERIOR EXCLUDING REAR AND UNDER) SHELVES/DOOR (ADJUSTABLE                            | (Drawer), PT (Pass Through)  SS (Stainless Steel)                  |
| FINISH (INTERIOR AND EXTERIOR<br>EXCLUDING REAR AND UNDER)<br>SHELVES/DOOR (ADJUSTABLE<br>STRIPS AND CLIPS) | (Drawer), PT (Pass Through)  SS (Stainless Steel)                  |