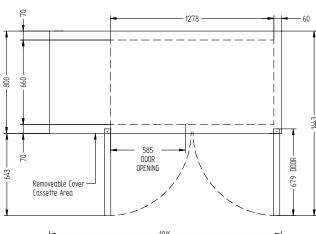

## **HE2USS**

CATEGORY FOODSERVICE COUNTERS

RANGE Emerald

JNIT REFRIGERATOR

TYPE SELF CONTAINED

DOORS .

PRACTICAL PRODUCTS

| SPECFICATIONS                                                        |                                                                    |
|----------------------------------------------------------------------|--------------------------------------------------------------------|
| CAPACITY LITRES                                                      | 610                                                                |
| TEMPERATURE                                                          | 1°C / 4°C                                                          |
| FRONT BREATHING                                                      | YES                                                                |
| DIMENSIONS - W X D X H (ON 120<br>MM H CASTORS) MM                   | 1816 W x 800 D x 850 H                                             |
| WEIGHT UNPACKED (KG)                                                 | 160                                                                |
| STANDARD INCLUSIONS                                                  | ***                                                                |
| DOOR TYPE                                                            | Standard: SD (Solid Door) Optional: DR (Drawer), PT (Pass Through) |
| FINISH (INTERIOR AND EXTERIOR                                        |                                                                    |
| EXCLUDING REAR AND UNDER)                                            | SS (Stainless Steel)                                               |
| •                                                                    | SS (Stainless Steel)                                               |
| EXCLUDING REAR AND UNDER) SHELVES/DOOR (ADJUSTABLE                   | ,                                                                  |
| EXCLUDING REAR AND UNDER) SHELVES/DOOR (ADJUSTABLE STRIPS AND CLIPS) |                                                                    |