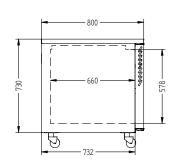

## **HE2USS**

CATEGORY FOODSERVICE COUNTERS

RANGE Emerald

JNIT REFRIGERATOR

TYPE SELF CONTAINED

DOORS .

PRACTICAL PRODUCTS

| SPECFICATIONS                                                        |                                                                    |
|----------------------------------------------------------------------|--------------------------------------------------------------------|
| CAPACITY LITRES                                                      | 610                                                                |
| TEMPERATURE                                                          | 1°C / 4°C                                                          |
| FRONT BREATHING                                                      | YES                                                                |
| DIMENSIONS - W X D X H (ON 120<br>MM H CASTORS) MM                   | 1816 W x 800 D x 850 H                                             |
| WEIGHT UNPACKED (KG)                                                 | 160                                                                |
| STANDARD INCLUSIONS                                                  | ***                                                                |
| DOOR TYPE                                                            | Standard: SD (Solid Door) Optional: DR (Drawer), PT (Pass Through) |
| FINISH (INTERIOR AND EXTERIOR                                        |                                                                    |
| EXCLUDING REAR AND UNDER)                                            | SS (Stainless Steel)                                               |
| •                                                                    | SS (Stainless Steel)                                               |
| EXCLUDING REAR AND UNDER) SHELVES/DOOR (ADJUSTABLE                   | ,                                                                  |
| EXCLUDING REAR AND UNDER) SHELVES/DOOR (ADJUSTABLE STRIPS AND CLIPS) |                                                                    |