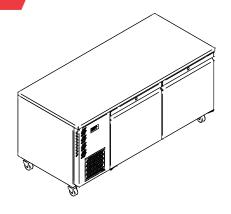

## **HE2USS**

CATEGORY FOODSERVICE COUNTERS

RANGE Emerald

JNIT REFRIGERATOR

TYPE SELF CONTAINED

DOORS .

PRACTICAL PRODUCTS

| SPECFICATIONS                                                        |                                                                    |
|----------------------------------------------------------------------|--------------------------------------------------------------------|
| CAPACITY LITRES                                                      | 610                                                                |
| TEMPERATURE                                                          | 1°C / 4°C                                                          |
| FRONT BREATHING                                                      | YES                                                                |
| DIMENSIONS - W X D X H (ON 120<br>MM H CASTORS) MM                   | 1816 W x 800 D x 850 H                                             |
| WEIGHT UNPACKED (KG)                                                 | 160                                                                |
| STANDARD INCLUSIONS                                                  | ***                                                                |
| DOOR TYPE                                                            | Standard: SD (Solid Door) Optional: DR (Drawer), PT (Pass Through) |
| FINISH (INTERIOR AND EXTERIOR                                        |                                                                    |
| EXCLUDING REAR AND UNDER)                                            | SS (Stainless Steel)                                               |
| •                                                                    | SS (Stainless Steel)                                               |
| EXCLUDING REAR AND UNDER) SHELVES/DOOR (ADJUSTABLE                   | ,                                                                  |
| EXCLUDING REAR AND UNDER) SHELVES/DOOR (ADJUSTABLE STRIPS AND CLIPS) |                                                                    |