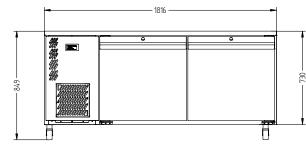

## **HE2USS**

CATEGORY FOODSERVICE COUNTERS

RANGE Emerald

JNIT REFRIGERATOR

TYPE SELF CONTAINED

DOORS .

PRACTICAL PRODUCTS

| SPECFICATIONS                                                        |                                                                    |
|----------------------------------------------------------------------|--------------------------------------------------------------------|
| CAPACITY LITRES                                                      | 610                                                                |
| TEMPERATURE                                                          | 1°C / 4°C                                                          |
| FRONT BREATHING                                                      | YES                                                                |
| DIMENSIONS - W X D X H (ON 120<br>MM H CASTORS) MM                   | 1816 W x 800 D x 850 H                                             |
| WEIGHT UNPACKED (KG)                                                 | 160                                                                |
| STANDARD INCLUSIONS                                                  | ***                                                                |
| DOOR TYPE                                                            | Standard: SD (Solid Door) Optional: DR (Drawer), PT (Pass Through) |
| FINISH (INTERIOR AND EXTERIOR                                        |                                                                    |
| EXCLUDING REAR AND UNDER)                                            | SS (Stainless Steel)                                               |
| •                                                                    | SS (Stainless Steel)                                               |
| EXCLUDING REAR AND UNDER) SHELVES/DOOR (ADJUSTABLE                   | ,                                                                  |
| EXCLUDING REAR AND UNDER) SHELVES/DOOR (ADJUSTABLE STRIPS AND CLIPS) |                                                                    |