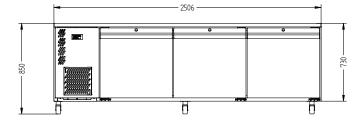

## HE3USS

| SPECFICATIONS                                              |                                                                       |
|------------------------------------------------------------|-----------------------------------------------------------------------|
| CAPACITY LITRES                                            | 900                                                                   |
| TEMPERATURE                                                | 1°C / 4°C                                                             |
| FRONT BREATHING                                            | YES                                                                   |
| DIMENSIONS - W X D X H (ON 120<br>MM H CASTORS) MM         | 2506 W x 800 D x 850 H                                                |
| WEIGHT UNPACKED (KG)                                       | 200                                                                   |
| STANDARD INCLUSIONS ***                                    |                                                                       |
| DOOR TYPE                                                  | Standard: SD (Solid Door) Optional: DR<br>(Drawer), PT (Pass Through) |
| FINISH (INTERIOR AND EXTERIOR<br>Excluding rear and under) | SS (Stainless Steel)                                                  |
| SHELVES/DOOR (ADJUSTABLE<br>STRIPS AND CLIPS)              | 2                                                                     |
| GAS TYPE                                                   |                                                                       |
| REFRIGERANT                                                | R134a                                                                 |