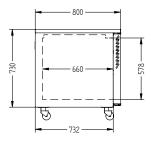

## HE3USS

| SPECFICATIONS                                              |                                                                       |
|------------------------------------------------------------|-----------------------------------------------------------------------|
| CAPACITY LITRES                                            | 900                                                                   |
| TEMPERATURE                                                | 1°C / 4°C                                                             |
| FRONT BREATHING                                            | YES                                                                   |
| DIMENSIONS - W X D X H (ON 120<br>MM H CASTORS) MM         | 2506 W x 800 D x 850 H                                                |
| WEIGHT UNPACKED (KG)                                       | 200                                                                   |
| STANDARD INCLUSIONS ***                                    |                                                                       |
| DOOR TYPE                                                  | Standard: SD (Solid Door) Optional: DR<br>(Drawer), PT (Pass Through) |
| FINISH (INTERIOR AND EXTERIOR<br>Excluding rear and under) | SS (Stainless Steel)                                                  |
| SHELVES/DOOR (ADJUSTABLE<br>STRIPS AND CLIPS)              | 2                                                                     |
| GAS TYPE                                                   |                                                                       |
| REFRIGERANT                                                | R134a                                                                 |