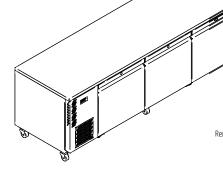

## HE3USS

| SPECFICATIONS                                              |                                                                       |
|------------------------------------------------------------|-----------------------------------------------------------------------|
| CAPACITY LITRES                                            | 900                                                                   |
| TEMPERATURE                                                | 1°C / 4°C                                                             |
| FRONT BREATHING                                            | YES                                                                   |
| DIMENSIONS - W X D X H (ON 120<br>MM H CASTORS) MM         | 2506 W x 800 D x 850 H                                                |
| WEIGHT UNPACKED (KG)                                       | 200                                                                   |
| STANDARD INCLUSIONS ***                                    |                                                                       |
| DOOR TYPE                                                  | Standard: SD (Solid Door) Optional: DR<br>(Drawer), PT (Pass Through) |
| FINISH (INTERIOR AND EXTERIOR<br>Excluding rear and under) | SS (Stainless Steel)                                                  |
| SHELVES/DOOR (ADJUSTABLE<br>STRIPS AND CLIPS)              | 2                                                                     |
| GAS TYPE                                                   |                                                                       |
| REFRIGERANT                                                | R134a                                                                 |