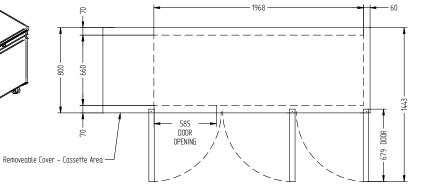

## HE3USS

| SPECFICATIONS                                              |                                                                       |
|------------------------------------------------------------|-----------------------------------------------------------------------|
| CAPACITY LITRES                                            | 900                                                                   |
| TEMPERATURE                                                | 1°C / 4°C                                                             |
| FRONT BREATHING                                            | YES                                                                   |
| DIMENSIONS - W X D X H (ON 120<br>MM H CASTORS) MM         | 2506 W x 800 D x 850 H                                                |
| WEIGHT UNPACKED (KG)                                       | 200                                                                   |
| STANDARD INCLUSIONS ***                                    |                                                                       |
| DOOR TYPE                                                  | Standard: SD (Solid Door) Optional: DR<br>(Drawer), PT (Pass Through) |
| FINISH (INTERIOR AND EXTERIOR<br>Excluding rear and under) | SS (Stainless Steel)                                                  |
| SHELVES/DOOR (ADJUSTABLE<br>STRIPS AND CLIPS)              | 2                                                                     |
| GAS TYPE                                                   |                                                                       |
| REFRIGERANT                                                | R134a                                                                 |