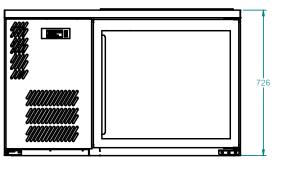

## GC15UGD

-46

**GENERAL COUNTERS & BACK BARS** 

**Glass Chiller** 

**TYPE** 

**SELF CONTAINED** 

636 -

- 1166 -

484

| SPECIFICATIONS                                                                       |                           |
|--------------------------------------------------------------------------------------|---------------------------|
| CAPACITY - BASKEST/DOOR (NOT INCLUDED)(500 X 500 BASKETS) (BASED ON 150MM H GLASSES) | 3 Baskets                 |
| TEMPERATURE                                                                          | 1°C / 4°C                 |
| SHELF LOAD                                                                           | YES                       |
| DIMENSIONS - W X D X H (ON 120MM H CASTORS) MM                                       | 1166 W x 649 D x 845 H    |
| WEIGHT UNPACKED (KG)                                                                 | 100                       |
| STANDARD INCLUSIONS ***                                                              |                           |
| DOOR TYPE                                                                            | Standard: GD (Glass Door) |
| FINISH (INTERIOR AND EXTERIOR EXCLUDING REAR AND UNDER)                              | SS (Stainless Steel)      |
| SHELVES/DOOR - SHELF LOAD MODEL ONLY                                                 | 2                         |
| ELECTRICAL                                                                           |                           |
| POWER SUPPLY                                                                         | 10 amp                    |
| POWER CABLE LENGTH (METRES)                                                          | 2                         |
| FRIDGE MODELS                                                                        | 3.6                       |
| GAS TYPE                                                                             |                           |
| REFRIGERANT                                                                          | R134a WA DEALER           |