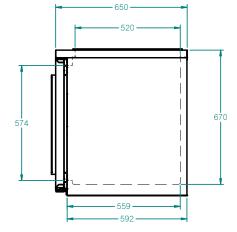

## GC15UGD

-46

**GENERAL COUNTERS & BACK BARS** 

**Glass Chiller** 

**TYPE** 

**SELF CONTAINED** 

636 -

- 1166 -

484

| SPECIFICATIONS                                                                       |                           |
|--------------------------------------------------------------------------------------|---------------------------|
| CAPACITY - BASKEST/DOOR (NOT INCLUDED)(500 X 500 BASKETS) (BASED ON 150MM H GLASSES) | 3 Baskets                 |
| TEMPERATURE                                                                          | 1°C / 4°C                 |
| SHELF LOAD                                                                           | YES                       |
| DIMENSIONS - W X D X H (ON 120MM H CASTORS) MM                                       | 1166 W x 649 D x 845 H    |
| WEIGHT UNPACKED (KG)                                                                 | 100                       |
| STANDARD INCLUSIONS ***                                                              |                           |
| DOOR TYPE                                                                            | Standard: GD (Glass Door) |
| FINISH (INTERIOR AND EXTERIOR EXCLUDING REAR AND UNDER)                              | SS (Stainless Steel)      |
| SHELVES/DOOR - SHELF LOAD MODEL ONLY                                                 | 2                         |
| ELECTRICAL                                                                           |                           |
| POWER SUPPLY                                                                         | 10 amp                    |
| POWER CABLE LENGTH (METRES)                                                          | 2                         |
| FRIDGE MODELS                                                                        | 3.6                       |
| GAS TYPE                                                                             |                           |
| REFRIGERANT                                                                          | R134a WA DEALER           |