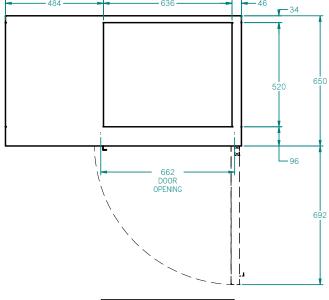

## GC15UGD

-46

**GENERAL COUNTERS & BACK BARS** 

**Glass Chiller** 

**TYPE** 

**SELF CONTAINED** 

636 -

- 1166 -

484

| SPECIFICATIONS                                                                       |                           |
|--------------------------------------------------------------------------------------|---------------------------|
| CAPACITY - BASKEST/DOOR (NOT INCLUDED)(500 X 500 BASKETS) (BASED ON 150MM H GLASSES) | 3 Baskets                 |
| TEMPERATURE                                                                          | 1°C / 4°C                 |
| SHELF LOAD                                                                           | YES                       |
| DIMENSIONS - W X D X H (ON 120MM H CASTORS) MM                                       | 1166 W x 649 D x 845 H    |
| WEIGHT UNPACKED (KG)                                                                 | 100                       |
| STANDARD INCLUSIONS ***                                                              |                           |
| DOOR TYPE                                                                            | Standard: GD (Glass Door) |
| FINISH (INTERIOR AND EXTERIOR EXCLUDING REAR AND UNDER)                              | SS (Stainless Steel)      |
| SHELVES/DOOR - SHELF LOAD MODEL ONLY                                                 | 2                         |
| ELECTRICAL                                                                           |                           |
| POWER SUPPLY                                                                         | 10 amp                    |
| POWER CABLE LENGTH (METRES)                                                          | 2                         |
| FRIDGE MODELS                                                                        | 3.6                       |
| GAS TYPE                                                                             |                           |
| REFRIGERANT                                                                          | R134a WA DEALER           |