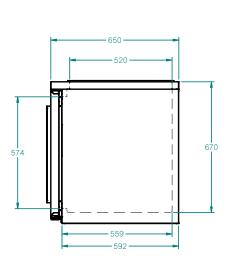

## GC15UGDSL

**Glass Chiller** 

**TYPE** 

**SELF CONTAINED** 

| SPECIFICATIONS                                                                       |                           |
|--------------------------------------------------------------------------------------|---------------------------|
| CAPACITY - BASKEST/DOOR (NOT INCLUDED)(500 X 500 BASKETS) (BASED ON 150MM H GLASSES) | 3 Baskets                 |
| TEMPERATURE                                                                          | 1°C / 4°C                 |
| SPRING LOAD                                                                          | YES                       |
| DIMENSIONS - W X D X H (ON 120MM H CASTORS) MM                                       | 1166 W x 649 D x 845 H    |
| WEIGHT UNPACKED (KG)                                                                 | 100                       |
| STANDARD INCLUSIONS ***                                                              |                           |
| DOOR TYPE                                                                            | Standard: GD (Glass Door) |
| FINISH (INTERIOR AND EXTERIOR EXCLUDING REAR AND UNDER)                              | SS (Stainless Steel)      |
| SPRING LOADING CAGE                                                                  | 1                         |
| ELECTRICAL                                                                           |                           |
| POWER SUPPLY                                                                         | 10 amp                    |
| POWER CABLE LENGTH (METRES)                                                          | 2                         |
| RUNNING AMPS                                                                         | 3.6                       |
| GAS TYPE                                                                             |                           |
| REFRIGERANT                                                                          | R134a WA DEALER           |
|                                                                                      | PRACTICAL PRODUCTS PTY LT |