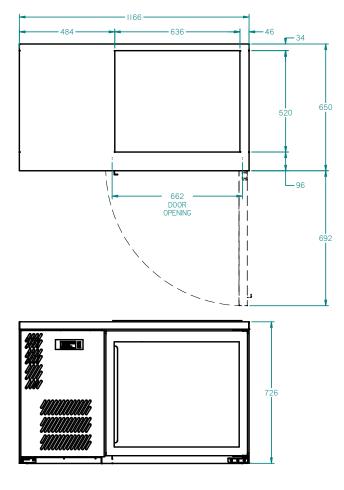

## GC15UGDSL

**Glass Chiller** 

**TYPE** 

**SELF CONTAINED** 

| SPECIFICATIONS                                                                       |                           |
|--------------------------------------------------------------------------------------|---------------------------|
| CAPACITY - BASKEST/DOOR (NOT INCLUDED)(500 X 500 BASKETS) (BASED ON 150MM H GLASSES) | 3 Baskets                 |
| TEMPERATURE                                                                          | 1°C / 4°C                 |
| SPRING LOAD                                                                          | YES                       |
| DIMENSIONS - W X D X H (ON 120MM H CASTORS) MM                                       | 1166 W x 649 D x 845 H    |
| WEIGHT UNPACKED (KG)                                                                 | 100                       |
| STANDARD INCLUSIONS ***                                                              |                           |
| DOOR TYPE                                                                            | Standard: GD (Glass Door) |
| FINISH (INTERIOR AND EXTERIOR EXCLUDING REAR AND UNDER)                              | SS (Stainless Steel)      |
| SPRING LOADING CAGE                                                                  | 1                         |
| ELECTRICAL                                                                           |                           |
| POWER SUPPLY                                                                         | 10 amp                    |
| POWER CABLE LENGTH (METRES)                                                          | 2                         |
| RUNNING AMPS                                                                         | 3.6                       |
| GAS TYPE                                                                             |                           |
| REFRIGERANT                                                                          | R134a WA DEALER           |
|                                                                                      | PRACTICAL PRODUCTS PTY LT |