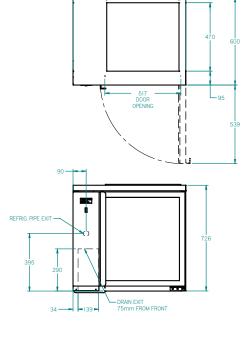

## GC1RGD

**GENERAL COUNTERS** & BACK BARS

**Glass chiller** 

**TYPE** 

| SPECIFICATIONS                                                    |                                              |
|-------------------------------------------------------------------|----------------------------------------------|
| CAPACITY - BASKETS/DOOR (NOT INCLUDED) (BASED ON 150MM H GLASSES) | 3 Baskets                                    |
| TEMPERATURE                                                       | 1°C / 4°C                                    |
| SHELF LOAD                                                        | YES                                          |
| DIMENSIONS - W X D X H (ON 150MM H LEGS) MM                       | 766 W x 600 D x 875 H                        |
| WEIGHT UNPACKED (KG)                                              | 60                                           |
| STANDARD INCLUSIONS ***                                           |                                              |
| DOOR TYPE                                                         | Standard: GD (Glass Door)                    |
| FINISH (INTERIOR AND EXTERIOR EXCLUDING REAR AND UNDER)           | SS (Stainless Steel)                         |
| SHELVES/DOOR - SHELF LOAD MODEL ONLY                              | 2                                            |
| ELECTRICAL                                                        |                                              |
| POWER SUPPLY                                                      | 10 amp                                       |
| POWER CABLE LENGTH (METRES)                                       | 2                                            |
| RUNNING AMPS                                                      | 0.4                                          |
| GAS TYPE                                                          |                                              |
| REFRIGERANT                                                       | R404a                                        |
| REFRIGERATION WATTAGES FOR REMOTE UNITS                           |                                              |
| REMOTE WATTAGES                                                   | 570 @ -5° C SST WA DEALER PRACTICAL PRODUCTS |