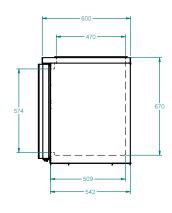

## GC1RGD

**GENERAL COUNTERS** & BACK BARS

**Glass chiller** 

**TYPE** 

| SPECIFICATIONS                                                    |                                              |
|-------------------------------------------------------------------|----------------------------------------------|
| CAPACITY - BASKETS/DOOR (NOT INCLUDED) (BASED ON 150MM H GLASSES) | 3 Baskets                                    |
| TEMPERATURE                                                       | 1°C / 4°C                                    |
| SHELF LOAD                                                        | YES                                          |
| DIMENSIONS - W X D X H (ON 150MM H LEGS) MM                       | 766 W x 600 D x 875 H                        |
| WEIGHT UNPACKED (KG)                                              | 60                                           |
| STANDARD INCLUSIONS ***                                           |                                              |
| DOOR TYPE                                                         | Standard: GD (Glass Door)                    |
| FINISH (INTERIOR AND EXTERIOR EXCLUDING REAR AND UNDER)           | SS (Stainless Steel)                         |
| SHELVES/DOOR - SHELF LOAD MODEL ONLY                              | 2                                            |
| ELECTRICAL                                                        |                                              |
| POWER SUPPLY                                                      | 10 amp                                       |
| POWER CABLE LENGTH (METRES)                                       | 2                                            |
| RUNNING AMPS                                                      | 0.4                                          |
| GAS TYPE                                                          |                                              |
| REFRIGERANT                                                       | R404a                                        |
| REFRIGERATION WATTAGES FOR REMOTE UNITS                           |                                              |
| REMOTE WATTAGES                                                   | 570 @ -5° C SST WA DEALER PRACTICAL PRODUCTS |