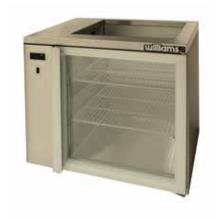

## GC1RGD

**GENERAL COUNTERS** & BACK BARS

**Glass chiller** 

**TYPE** 

| SPECIFICATIONS                                                    |                                              |
|-------------------------------------------------------------------|----------------------------------------------|
| CAPACITY - BASKETS/DOOR (NOT INCLUDED) (BASED ON 150MM H GLASSES) | 3 Baskets                                    |
| TEMPERATURE                                                       | 1°C / 4°C                                    |
| SHELF LOAD                                                        | YES                                          |
| DIMENSIONS - W X D X H (ON 150MM H LEGS) MM                       | 766 W x 600 D x 875 H                        |
| WEIGHT UNPACKED (KG)                                              | 60                                           |
| STANDARD INCLUSIONS ***                                           |                                              |
| DOOR TYPE                                                         | Standard: GD (Glass Door)                    |
| FINISH (INTERIOR AND EXTERIOR EXCLUDING REAR AND UNDER)           | SS (Stainless Steel)                         |
| SHELVES/DOOR - SHELF LOAD MODEL ONLY                              | 2                                            |
| ELECTRICAL                                                        |                                              |
| POWER SUPPLY                                                      | 10 amp                                       |
| POWER CABLE LENGTH (METRES)                                       | 2                                            |
| RUNNING AMPS                                                      | 0.4                                          |
| GAS TYPE                                                          |                                              |
| REFRIGERANT                                                       | R404a                                        |
| REFRIGERATION WATTAGES FOR REMOTE UNITS                           |                                              |
| REMOTE WATTAGES                                                   | 570 @ -5° C SST WA DEALER PRACTICAL PRODUCTS |