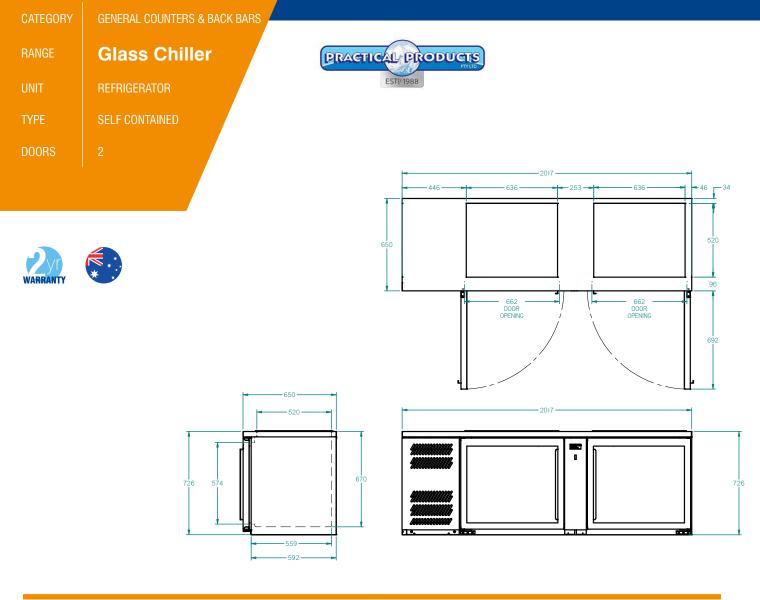

## GC25UGD

| SPECIFICATIONS                                                                          |                                        |
|-----------------------------------------------------------------------------------------|----------------------------------------|
| CAPACITY - BASKEST/DOOR (NOT INCLUDED)(500 X 500 BASKETS) (BASED ON<br>150MM H GLASSES) | 3 Baskets                              |
| TEMPERATURE                                                                             | 1°C / 4°C                              |
| SHELF LOAD                                                                              | YES                                    |
| DIMENSIONS - W X D X H (ON 120MM H CASTORS) MM                                          | 2017 W x 649 D x 845 H                 |
| WEIGHT UNPACKED (KG)                                                                    | 140                                    |
| STANDARD INCLUSIONS ***                                                                 |                                        |
| DOOR TYPE                                                                               | Standard: GD (Glass Door)              |
| FINISH (INTERIOR AND EXTERIOR EXCLUDING REAR AND UNDER)                                 | SS (Stainless Steel)                   |
| SHELVES/DOOR - SHELF LOAD MODEL ONLY                                                    | 2                                      |
| ELECTRICAL                                                                              |                                        |
| POWER SUPPLY                                                                            | 10 amp                                 |
| POWER CABLE LENGTH (METRES)                                                             | 2                                      |
| RUNNING AMPS                                                                            | 4                                      |
| GAS TYPE                                                                                |                                        |
| REFRIGERANT                                                                             | R134a                                  |
|                                                                                         | WA DEALER<br>PRACTICAL PRODUCTS PTY LT |