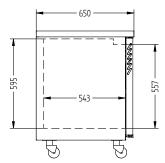

## HB2U

**GENERAL COUNTERS & BACK BARS** 

**BORONIA** 

**SELF CONTAINED** 

| SPECIFICATIONS                         |                                                                                                                                    |
|----------------------------------------|------------------------------------------------------------------------------------------------------------------------------------|
| CAPACITY LITRES                        | 360                                                                                                                                |
| TEPMERATURE                            | 1°C / 4°C                                                                                                                          |
| FRONT BREATHING                        | YES                                                                                                                                |
| DIMENSIONS - W X D X H (ON CASTORS) MM | 1603 W x 650 D x 845 H                                                                                                             |
| WEIGHT UNPACKED (KG)                   | 130                                                                                                                                |
| STANDARD INCLUSIONS ***                |                                                                                                                                    |
| DOOR TYPE                              | Standard: G (Glass Door) Optional: S (Solid Door)                                                                                  |
| FINISH                                 | B (Black with stainless steel countertop and internal floor) or S (Stainless Steel) interior and exterior excluding rear and under |
| SHELVES/DOOR                           | 2                                                                                                                                  |
| ELECTRICAL                             |                                                                                                                                    |
| POWER SUPPLY                           | 10 amp                                                                                                                             |
| FRIDGE MODELS RUNNING AMPS             | 3                                                                                                                                  |
| GAS TYPE                               |                                                                                                                                    |
| REFRIGERANT FRIDGE MODELS              | R134a WA DEALER                                                                                                                    |