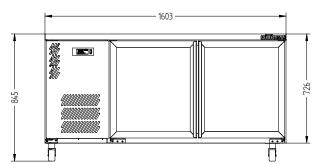

## HB2U

**GENERAL COUNTERS & BACK BARS** 

**BORONIA** 

**SELF CONTAINED** 

| SPECIFICATIONS                         |                                                                                                                                    |
|----------------------------------------|------------------------------------------------------------------------------------------------------------------------------------|
| CAPACITY LITRES                        | 360                                                                                                                                |
| TEPMERATURE                            | 1°C / 4°C                                                                                                                          |
| FRONT BREATHING                        | YES                                                                                                                                |
| DIMENSIONS - W X D X H (ON CASTORS) MM | 1603 W x 650 D x 845 H                                                                                                             |
| WEIGHT UNPACKED (KG)                   | 130                                                                                                                                |
| STANDARD INCLUSIONS ***                |                                                                                                                                    |
| DOOR TYPE                              | Standard: G (Glass Door) Optional: S (Solid Door)                                                                                  |
| FINISH                                 | B (Black with stainless steel countertop and internal floor) or S (Stainless Steel) interior and exterior excluding rear and under |
| SHELVES/DOOR                           | 2                                                                                                                                  |
| ELECTRICAL                             |                                                                                                                                    |
| POWER SUPPLY                           | 10 amp                                                                                                                             |
| FRIDGE MODELS RUNNING AMPS             | 3                                                                                                                                  |
| GAS TYPE                               |                                                                                                                                    |
| REFRIGERANT FRIDGE MODELS              | R134a WA DEALER                                                                                                                    |