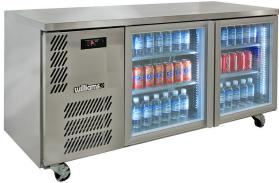

## HB2U

**GENERAL COUNTERS & BACK BARS** 

**BORONIA** 

**SELF CONTAINED** 

| SPECIFICATIONS                         |                                                                                                                                    |
|----------------------------------------|------------------------------------------------------------------------------------------------------------------------------------|
| CAPACITY LITRES                        | 360                                                                                                                                |
| TEPMERATURE                            | 1°C / 4°C                                                                                                                          |
| FRONT BREATHING                        | YES                                                                                                                                |
| DIMENSIONS - W X D X H (ON CASTORS) MM | 1603 W x 650 D x 845 H                                                                                                             |
| WEIGHT UNPACKED (KG)                   | 130                                                                                                                                |
| STANDARD INCLUSIONS ***                |                                                                                                                                    |
| DOOR TYPE                              | Standard: G (Glass Door) Optional: S (Solid Door)                                                                                  |
| FINISH                                 | B (Black with stainless steel countertop and internal floor) or S (Stainless Steel) interior and exterior excluding rear and under |
| SHELVES/DOOR                           | 2                                                                                                                                  |
| ELECTRICAL                             |                                                                                                                                    |
| POWER SUPPLY                           | 10 amp                                                                                                                             |
| FRIDGE MODELS RUNNING AMPS             | 3                                                                                                                                  |
| GAS TYPE                               |                                                                                                                                    |
| REFRIGERANT FRIDGE MODELS              | R134a WA DEALER                                                                                                                    |