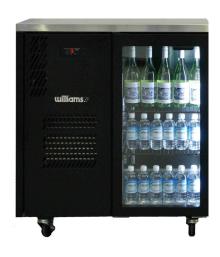

## HC<sub>1</sub>U

**GENERAL COUNTERS** & BACK BARS

**CAMEO** 

**SELF CONTAINED** 

512

| SPECIFICATIONS                         |                                                                                                                                    |
|----------------------------------------|------------------------------------------------------------------------------------------------------------------------------------|
| CAPACITY LITRES                        | 200                                                                                                                                |
| TEMPERATURE                            | 1°C / 4°C                                                                                                                          |
| FRONT BREATHING                        | YES                                                                                                                                |
| DIMENSIONS - W X D X H (ON CASTORS) MM | 977 W x 650 D x 1050 H                                                                                                             |
| WEIGHT UNPACKED (KG)                   | 160                                                                                                                                |
| STANDARD INCLUSIONS ***                |                                                                                                                                    |
| DOOR TYPE                              | Standard: G (Glass Door) Optional: S (Solid Door)                                                                                  |
| FINISH                                 | B (Black with stainless steel countertop and internal floor) or S (Stainless Steel) interior and exterior excluding rear and under |
| SHELVES/D00R                           | 2                                                                                                                                  |
| ELECTRICAL                             |                                                                                                                                    |
| POWER SUPPLY                           | 10 amp                                                                                                                             |
| FRIDGE MODELS RUNNING AMPS             | 3.5                                                                                                                                |
| GAS TYPE                               |                                                                                                                                    |
| REFRIGERANT FRIDGE MODELS              | R134a WA DEALER                                                                                                                    |