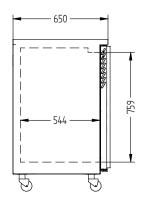

## HC<sub>1</sub>U

**GENERAL COUNTERS** & BACK BARS

**CAMEO** 

**SELF CONTAINED** 

512

| SPECIFICATIONS                         |                                                                                                                                    |
|----------------------------------------|------------------------------------------------------------------------------------------------------------------------------------|
| CAPACITY LITRES                        | 200                                                                                                                                |
| TEMPERATURE                            | 1°C / 4°C                                                                                                                          |
| FRONT BREATHING                        | YES                                                                                                                                |
| DIMENSIONS - W X D X H (ON CASTORS) MM | 977 W x 650 D x 1050 H                                                                                                             |
| WEIGHT UNPACKED (KG)                   | 160                                                                                                                                |
| STANDARD INCLUSIONS ***                |                                                                                                                                    |
| DOOR TYPE                              | Standard: G (Glass Door) Optional: S (Solid Door)                                                                                  |
| FINISH                                 | B (Black with stainless steel countertop and internal floor) or S (Stainless Steel) interior and exterior excluding rear and under |
| SHELVES/D00R                           | 2                                                                                                                                  |
| ELECTRICAL                             |                                                                                                                                    |
| POWER SUPPLY                           | 10 amp                                                                                                                             |
| FRIDGE MODELS RUNNING AMPS             | 3.5                                                                                                                                |
| GAS TYPE                               |                                                                                                                                    |
| REFRIGERANT FRIDGE MODELS              | R134a WA DEALER                                                                                                                    |