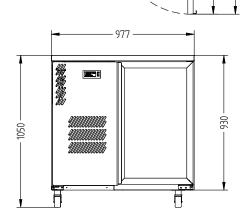

## HC<sub>1</sub>U

**GENERAL COUNTERS** & BACK BARS

**CAMEO** 

**SELF CONTAINED** 

512

| SPECIFICATIONS                         |                                                                                                                                    |
|----------------------------------------|------------------------------------------------------------------------------------------------------------------------------------|
| CAPACITY LITRES                        | 200                                                                                                                                |
| TEMPERATURE                            | 1°C / 4°C                                                                                                                          |
| FRONT BREATHING                        | YES                                                                                                                                |
| DIMENSIONS - W X D X H (ON CASTORS) MM | 977 W x 650 D x 1050 H                                                                                                             |
| WEIGHT UNPACKED (KG)                   | 160                                                                                                                                |
| STANDARD INCLUSIONS ***                |                                                                                                                                    |
| DOOR TYPE                              | Standard: G (Glass Door) Optional: S (Solid Door)                                                                                  |
| FINISH                                 | B (Black with stainless steel countertop and internal floor) or S (Stainless Steel) interior and exterior excluding rear and under |
| SHELVES/D00R                           | 2                                                                                                                                  |
| ELECTRICAL                             |                                                                                                                                    |
| POWER SUPPLY                           | 10 amp                                                                                                                             |
| FRIDGE MODELS RUNNING AMPS             | 3.5                                                                                                                                |
| GAS TYPE                               |                                                                                                                                    |
| REFRIGERANT FRIDGE MODELS              | R134a WA DEALER                                                                                                                    |