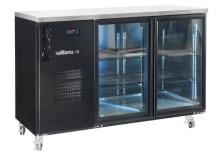

## HC2U

**GENERAL COUNTERS** & BACK BARS

**CAMEO** 

**SELF CONTAINED** 

| SPECIFICATIONS                         |                                                                                                                                    |
|----------------------------------------|------------------------------------------------------------------------------------------------------------------------------------|
| CAPACITY LITRES                        | 420                                                                                                                                |
| TEMPERATURE                            | 1°C / 4°C                                                                                                                          |
| FRONT BREATHING                        | YES                                                                                                                                |
| DIMENSIONS - W X D X H (ON CASTORS) MM | 1497 W x 650 D x 1050 H                                                                                                            |
| WEIGHT UNPACKED (KG)                   | 180                                                                                                                                |
| STANDARD INCLUSIONS ***                |                                                                                                                                    |
| DOOR TYPE                              | Standard: G (Glass Door) Optional: S (Solid Door)                                                                                  |
| FINISH                                 | B (Black with stainless steel countertop and internal floor) or S (Stainless Steel) interior and exterior excluding rear and under |
| SHELVES/DOOR                           | 2                                                                                                                                  |
| ELECTRICAL                             |                                                                                                                                    |
| POWER SUPPLY                           | 10 amp                                                                                                                             |
| FRIDGE MODELS RUNNING AMPS             | 4.1                                                                                                                                |
| GAS TYPE                               |                                                                                                                                    |
| REFRIGERANT FRIDGE MODELS              | R134a WA DEALER                                                                                                                    |