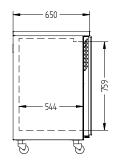

## HC2U

**GENERAL COUNTERS** & BACK BARS

**CAMEO** 

**SELF CONTAINED** 

| SPECIFICATIONS                         |                                                                                                                                    |
|----------------------------------------|------------------------------------------------------------------------------------------------------------------------------------|
| CAPACITY LITRES                        | 420                                                                                                                                |
| TEMPERATURE                            | 1°C / 4°C                                                                                                                          |
| FRONT BREATHING                        | YES                                                                                                                                |
| DIMENSIONS - W X D X H (ON CASTORS) MM | 1497 W x 650 D x 1050 H                                                                                                            |
| WEIGHT UNPACKED (KG)                   | 180                                                                                                                                |
| STANDARD INCLUSIONS ***                |                                                                                                                                    |
| DOOR TYPE                              | Standard: G (Glass Door) Optional: S (Solid Door)                                                                                  |
| FINISH                                 | B (Black with stainless steel countertop and internal floor) or S (Stainless Steel) interior and exterior excluding rear and under |
| SHELVES/DOOR                           | 2                                                                                                                                  |
| ELECTRICAL                             |                                                                                                                                    |
| POWER SUPPLY                           | 10 amp                                                                                                                             |
| FRIDGE MODELS RUNNING AMPS             | 4.1                                                                                                                                |
| GAS TYPE                               |                                                                                                                                    |
| REFRIGERANT FRIDGE MODELS              | R134a WA DEALER                                                                                                                    |