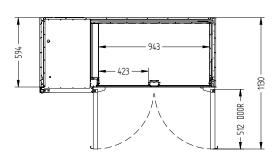

## HC2U

**GENERAL COUNTERS** & BACK BARS

**CAMEO** 

**SELF CONTAINED** 

| SPECIFICATIONS                         |                                                                                                                                    |
|----------------------------------------|------------------------------------------------------------------------------------------------------------------------------------|
| CAPACITY LITRES                        | 420                                                                                                                                |
| TEMPERATURE                            | 1°C / 4°C                                                                                                                          |
| FRONT BREATHING                        | YES                                                                                                                                |
| DIMENSIONS - W X D X H (ON CASTORS) MM | 1497 W x 650 D x 1050 H                                                                                                            |
| WEIGHT UNPACKED (KG)                   | 180                                                                                                                                |
| STANDARD INCLUSIONS ***                |                                                                                                                                    |
| DOOR TYPE                              | Standard: G (Glass Door) Optional: S (Solid Door)                                                                                  |
| FINISH                                 | B (Black with stainless steel countertop and internal floor) or S (Stainless Steel) interior and exterior excluding rear and under |
| SHELVES/DOOR                           | 2                                                                                                                                  |
| ELECTRICAL                             |                                                                                                                                    |
| POWER SUPPLY                           | 10 amp                                                                                                                             |
| FRIDGE MODELS RUNNING AMPS             | 4.1                                                                                                                                |
| GAS TYPE                               |                                                                                                                                    |
| REFRIGERANT FRIDGE MODELS              | R134a WA DEALER                                                                                                                    |