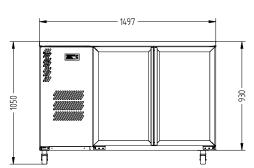

## HC2U

**GENERAL COUNTERS** & BACK BARS

**CAMEO** 

**SELF CONTAINED** 

| SPECIFICATIONS                         |                                                                                                                                    |
|----------------------------------------|------------------------------------------------------------------------------------------------------------------------------------|
| CAPACITY LITRES                        | 420                                                                                                                                |
| TEMPERATURE                            | 1°C / 4°C                                                                                                                          |
| FRONT BREATHING                        | YES                                                                                                                                |
| DIMENSIONS - W X D X H (ON CASTORS) MM | 1497 W x 650 D x 1050 H                                                                                                            |
| WEIGHT UNPACKED (KG)                   | 180                                                                                                                                |
| STANDARD INCLUSIONS ***                |                                                                                                                                    |
| DOOR TYPE                              | Standard: G (Glass Door) Optional: S (Solid Door)                                                                                  |
| FINISH                                 | B (Black with stainless steel countertop and internal floor) or S (Stainless Steel) interior and exterior excluding rear and under |
| SHELVES/DOOR                           | 2                                                                                                                                  |
| ELECTRICAL                             |                                                                                                                                    |
| POWER SUPPLY                           | 10 amp                                                                                                                             |
| FRIDGE MODELS RUNNING AMPS             | 4.1                                                                                                                                |
| GAS TYPE                               |                                                                                                                                    |
| REFRIGERANT FRIDGE MODELS              | R134a WA DEALER                                                                                                                    |