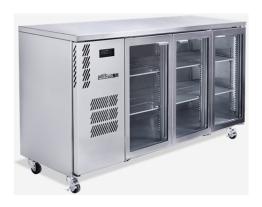

## HC3U

**CATEGORY** 

GENERAL COUNTERS & BACK BARS

RANGE

**CAMEO** 

HMIT

RFFRIGFRATOR

TYPE

**SELF CONTAINED** 

DOORS

3

| SPECIFICATIONS                         |                                                                                                                                    |
|----------------------------------------|------------------------------------------------------------------------------------------------------------------------------------|
| CAPACITY LITRES                        | 640                                                                                                                                |
| TEMPERATURE                            | 1°C / 4°C                                                                                                                          |
| FRONT BREATHING                        | YES                                                                                                                                |
| DIMENSIONS - W X D X H (ON CASTORS) MM | 2017 W x 650 D x 1050 H                                                                                                            |
| WEIGHT UNPACKED (KG)                   | 200                                                                                                                                |
| STANDARD INCLUSIONS ***                |                                                                                                                                    |
| DOOR TYPE                              | Standard: G (Glass Door) Optional: S (Solid Door)                                                                                  |
| FINISH                                 | B (Black with stainless steel countertop and internal floor) or S (Stainless Steel) interior and exterior excluding rear and under |
| SHELVES/DOOR                           | 2                                                                                                                                  |
| ELECTRICAL                             |                                                                                                                                    |
| POWER SUPPLY                           | 10 amp                                                                                                                             |
| FRIDGE MODELS RUNNING AMPS             | 4.6                                                                                                                                |
| GAS TYPE                               |                                                                                                                                    |
| REFRIGERANT FRIDGE MODELS              | R134a WA DEALER                                                                                                                    |