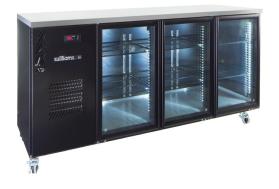

## HC3U

**CATEGORY** 

GENERAL COUNTERS & BACK BARS

RANGE

**CAMEO** 

HMIT

RFFRIGFRATOR

TYPE

**SELF CONTAINED** 

DOORS

3

| SPECIFICATIONS                         |                                                                                                                                    |
|----------------------------------------|------------------------------------------------------------------------------------------------------------------------------------|
| CAPACITY LITRES                        | 640                                                                                                                                |
| TEMPERATURE                            | 1°C / 4°C                                                                                                                          |
| FRONT BREATHING                        | YES                                                                                                                                |
| DIMENSIONS - W X D X H (ON CASTORS) MM | 2017 W x 650 D x 1050 H                                                                                                            |
| WEIGHT UNPACKED (KG)                   | 200                                                                                                                                |
| STANDARD INCLUSIONS ***                |                                                                                                                                    |
| DOOR TYPE                              | Standard: G (Glass Door) Optional: S (Solid Door)                                                                                  |
| FINISH                                 | B (Black with stainless steel countertop and internal floor) or S (Stainless Steel) interior and exterior excluding rear and under |
| SHELVES/DOOR                           | 2                                                                                                                                  |
| ELECTRICAL                             |                                                                                                                                    |
| POWER SUPPLY                           | 10 amp                                                                                                                             |
| FRIDGE MODELS RUNNING AMPS             | 4.6                                                                                                                                |
| GAS TYPE                               |                                                                                                                                    |
| REFRIGERANT FRIDGE MODELS              | R134a WA DEALER                                                                                                                    |