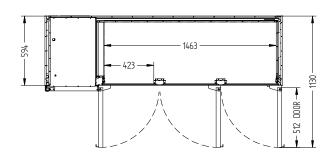

**SELF CONTAINED** 

DOORS

3

| SPECIFICATIONS                         |                                                                                                                                    |
|----------------------------------------|------------------------------------------------------------------------------------------------------------------------------------|
| CAPACITY LITRES                        | 640                                                                                                                                |
| TEMPERATURE                            | 1°C / 4°C                                                                                                                          |
| FRONT BREATHING                        | YES                                                                                                                                |
| DIMENSIONS - W X D X H (ON CASTORS) MM | 2017 W x 650 D x 1050 H                                                                                                            |
| WEIGHT UNPACKED (KG)                   | 200                                                                                                                                |
| STANDARD INCLUSIONS ***                |                                                                                                                                    |
| DOOR TYPE                              | Standard: G (Glass Door) Optional: S (Solid Door)                                                                                  |
| FINISH                                 | B (Black with stainless steel countertop and internal floor) or S (Stainless Steel) interior and exterior excluding rear and under |
| SHELVES/DOOR                           | 2                                                                                                                                  |
| ELECTRICAL                             |                                                                                                                                    |
| POWER SUPPLY                           | 10 amp                                                                                                                             |
| FRIDGE MODELS RUNNING AMPS             | 4.6                                                                                                                                |
| GAS TYPE                               |                                                                                                                                    |
| REFRIGERANT FRIDGE MODELS              | R134a WA DEALER                                                                                                                    |