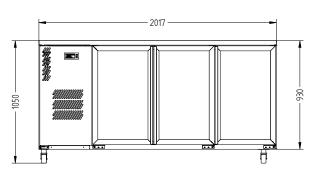

**SELF CONTAINED** 

DOORS

3

| SPECIFICATIONS                         |                                                                                                                                    |
|----------------------------------------|------------------------------------------------------------------------------------------------------------------------------------|
| CAPACITY LITRES                        | 640                                                                                                                                |
| TEMPERATURE                            | 1°C / 4°C                                                                                                                          |
| FRONT BREATHING                        | YES                                                                                                                                |
| DIMENSIONS - W X D X H (ON CASTORS) MM | 2017 W x 650 D x 1050 H                                                                                                            |
| WEIGHT UNPACKED (KG)                   | 200                                                                                                                                |
| STANDARD INCLUSIONS ***                |                                                                                                                                    |
| DOOR TYPE                              | Standard: G (Glass Door) Optional: S (Solid Door)                                                                                  |
| FINISH                                 | B (Black with stainless steel countertop and internal floor) or S (Stainless Steel) interior and exterior excluding rear and under |
| SHELVES/DOOR                           | 2                                                                                                                                  |
| ELECTRICAL                             |                                                                                                                                    |
| POWER SUPPLY                           | 10 amp                                                                                                                             |
| FRIDGE MODELS RUNNING AMPS             | 4.6                                                                                                                                |
| GAS TYPE                               |                                                                                                                                    |
| REFRIGERANT FRIDGE MODELS              | R134a WA DEALER                                                                                                                    |