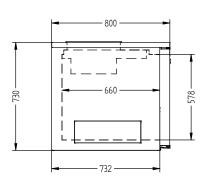

| SPECIFICATIONS                                          |                                                 |  |
|---------------------------------------------------------|-------------------------------------------------|--|
| CAPACITY LITRES                                         | 310                                             |  |
| TEMPERATURE                                             | 1°C / 4°C                                       |  |
| DIMENSIONS - W X D X H (ON 150 MM H LEGS)               | 944 W x 800 D x 880 H                           |  |
| WEIGHT UNPACKED (KG)                                    | 110                                             |  |
| STANDARD INCLUSIONS ***                                 |                                                 |  |
| DOOR TYPE                                               | Standard: SD (Solid Door) Optional: DR (Drawer) |  |
| FINISH (INTERIOR AND EXTERIOR EXCLUDING REAR AND UNDER) | SS (Stainless Steel)                            |  |
| SHELVES/DOOR                                            | 1                                               |  |
| BLOWN AIRWELL<br>(100MM DEEP 1/3 PANS<br>INCLUDED)      | 3 X 1/3 PANS                                    |  |
| ELECTRICAL                                              |                                                 |  |
| POWER SUPPLY                                            | 10 amp                                          |  |
| FRIDGE MODELS RUNNING AMPS                              | 0.4                                             |  |
| GAS TYPE                                                |                                                 |  |
| REFRIGERANT FRIDGE MODELS                               | R404a                                           |  |
| REFRIGERATION WATTAGES FOR REMOTE UNITS                 |                                                 |  |
| FRIDGE MODELS - SOLID DOOR BA                           | 600 @ -10°C SST                                 |  |
|                                                         |                                                 |  |