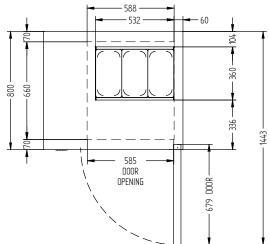

| SPECIFICATIONS                                          |                                                 |  |
|---------------------------------------------------------|-------------------------------------------------|--|
| CAPACITY LITRES                                         | 310                                             |  |
| TEMPERATURE                                             | 1°C / 4°C                                       |  |
| DIMENSIONS - W X D X H (ON 150 MM H LEGS)               | 944 W x 800 D x 880 H                           |  |
| WEIGHT UNPACKED (KG)                                    | 110                                             |  |
| STANDARD INCLUSIONS ***                                 |                                                 |  |
| DOOR TYPE                                               | Standard: SD (Solid Door) Optional: DR (Drawer) |  |
| FINISH (INTERIOR AND EXTERIOR EXCLUDING REAR AND UNDER) | SS (Stainless Steel)                            |  |
| SHELVES/DOOR                                            | 1                                               |  |
| BLOWN AIRWELL<br>(100MM DEEP 1/3 PANS<br>INCLUDED)      | 3 X 1/3 PANS                                    |  |
| ELECTRICAL                                              |                                                 |  |
| POWER SUPPLY                                            | 10 amp                                          |  |
| FRIDGE MODELS RUNNING AMPS                              | 0.4                                             |  |
| GAS TYPE                                                |                                                 |  |
| REFRIGERANT FRIDGE MODELS                               | R404a                                           |  |
| REFRIGERATION WATTAGES FOR REMOTE UNITS                 |                                                 |  |
| FRIDGE MODELS - SOLID DOOR BA                           | 600 @ -10°C SST                                 |  |
|                                                         |                                                 |  |