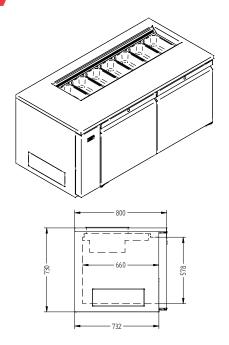

## **HE2RSSBA**

CATEGORY FOODSERVICE UPRIGHTS

RANGE Emerald

UNIT REFRIGERATOR

TYPE REMOTE

DOORS 2

| SPECIFICATIONS                                          |                                                 |
|---------------------------------------------------------|-------------------------------------------------|
| CAPACITY LITRES                                         | 610                                             |
| TEMPERATURE                                             | 1°C / 4°C                                       |
| DIMENSIONS - W X D X H (ON 150 MM H LEGS)               | 1634 W x 800 D x 880 H                          |
| WEIGHT UNPACKED (KG)                                    | 150                                             |
| STANDARD INCLUSIONS ***                                 |                                                 |
| DOOR TYPE                                               | Standard: SD (Solid Door) Optional: DR (Drawer) |
| FINISH (INTERIOR AND EXTERIOR EXCLUDING REAR AND UNDER) | SS (Stainless Steel)                            |
| SHELVES/DOOR                                            | 1                                               |
| BLOWN AIRWELL<br>(100MM DEEP 1/3 PANS<br>INCLUDED)      | 7 X 1/3 PANS                                    |
| ELECTRICAL                                              |                                                 |
| POWER SUPPLY                                            | 10 amp                                          |
| FRIDGE MODELS RUNNING AMPS                              | 0.5                                             |
| GAS TYPE                                                |                                                 |
| REFRIGERANT FRIDGE MODELS                               | R404a                                           |
| REFRIGERATION WATTAGES FOR REMOTE UNITS                 |                                                 |
| FRIDGE MODELS - SOLID DOOR BA                           | 750 @ -10°C SST                                 |
|                                                         | WA DEALED                                       |