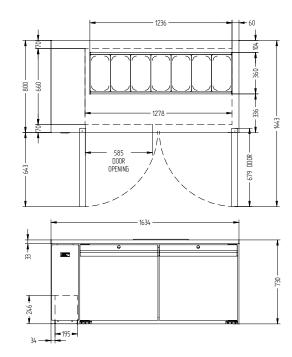

## **HE2RSSBA**

CATEGORY FOODSERVICE UPRIGHTS

RANGE Emerald

UNIT REFRIGERATOR

TYPE REMOTE

DOORS 2

| SPECIFICATIONS                                          |                                                 |
|---------------------------------------------------------|-------------------------------------------------|
| CAPACITY LITRES                                         | 610                                             |
| TEMPERATURE                                             | 1°C / 4°C                                       |
| DIMENSIONS - W X D X H (ON 150 MM H LEGS)               | 1634 W x 800 D x 880 H                          |
| WEIGHT UNPACKED (KG)                                    | 150                                             |
| STANDARD INCLUSIONS ***                                 |                                                 |
| DOOR TYPE                                               | Standard: SD (Solid Door) Optional: DR (Drawer) |
| FINISH (INTERIOR AND EXTERIOR EXCLUDING REAR AND UNDER) | SS (Stainless Steel)                            |
| SHELVES/DOOR                                            | 1                                               |
| BLOWN AIRWELL<br>(100MM DEEP 1/3 PANS<br>INCLUDED)      | 7 X 1/3 PANS                                    |
| ELECTRICAL                                              |                                                 |
| POWER SUPPLY                                            | 10 amp                                          |
| FRIDGE MODELS RUNNING AMPS                              | 0.5                                             |
| GAS TYPE                                                |                                                 |
| REFRIGERANT FRIDGE MODELS                               | R404a                                           |
| REFRIGERATION WATTAGES FOR REMOTE UNITS                 |                                                 |
| FRIDGE MODELS - SOLID DOOR BA                           | 750 @ -10°C SST                                 |
|                                                         | WA DEALED                                       |