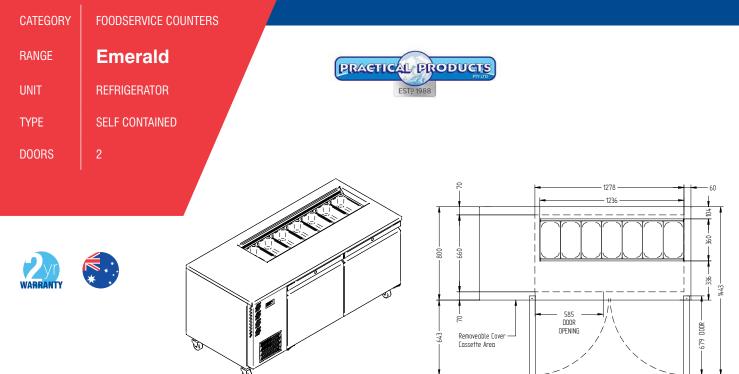

## **HE2USSBA**

| SPECIFICATION                                           | S             |                                                 | _      |
|---------------------------------------------------------|---------------|-------------------------------------------------|--------|
| CAPACITY LITRES                                         |               | 610                                             |        |
| TEMPERATURE                                             |               | 1°C / 4°C                                       |        |
| FRONT BREATHING                                         |               | YES                                             |        |
| DIMENSIONS - W X D X H (ON 120MM H CASTORS) MM          |               | 1815 W x 800 D x 850 H                          |        |
| WEIGHT UNPACKED (KG)                                    |               | 160                                             |        |
| STANDARD INCL                                           | _USIONS ***   |                                                 |        |
| DOOR TYPE                                               |               | Standard: SD (Solid Door) Optional: DR (Drawer) | _      |
| FINISH (INTERIOR AND EXTERIOR EXCLUDING REAR AND UNDER) |               | SS (Stainless Steel)                            | _      |
| SHELVES/DOOR                                            |               | 1                                               |        |
| BLOWN AIRWELL<br>(100MM DEEP 1/3 PANS<br>INCLUDED)      |               | 7 X 1/3 PANS                                    |        |
| ELECTRICAL                                              |               |                                                 | _      |
| POWER SUPPLY                                            |               | 10 amp                                          |        |
| BLOWN AIRWELL<br>Models                                 | RUNNING AMPS  | 4.6                                             |        |
| GAS TYPE                                                |               |                                                 | _      |
| REFRIGERANT                                             | FRIDGE MODELS | R134a<br>WA DEALER<br>PRACTICAL PRODUCTS P      | TY LTC |