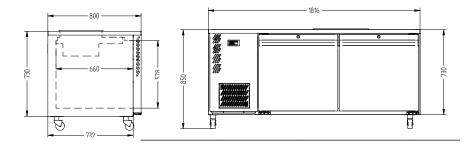

## **HE2USSBA**

| SPECIFICATION                                           | S             |                                                 | _      |
|---------------------------------------------------------|---------------|-------------------------------------------------|--------|
| CAPACITY LITRES                                         |               | 610                                             |        |
| TEMPERATURE                                             |               | 1°C / 4°C                                       |        |
| FRONT BREATHING                                         |               | YES                                             |        |
| DIMENSIONS - W X D X H (ON 120MM H CASTORS) MM          |               | 1815 W x 800 D x 850 H                          |        |
| WEIGHT UNPACKED (KG)                                    |               | 160                                             |        |
| STANDARD INCL                                           | _USIONS ***   |                                                 |        |
| DOOR TYPE                                               |               | Standard: SD (Solid Door) Optional: DR (Drawer) | _      |
| FINISH (INTERIOR AND EXTERIOR EXCLUDING REAR AND UNDER) |               | SS (Stainless Steel)                            | _      |
| SHELVES/DOOR                                            |               | 1                                               |        |
| BLOWN AIRWELL<br>(100MM DEEP 1/3 PANS<br>INCLUDED)      |               | 7 X 1/3 PANS                                    |        |
| ELECTRICAL                                              |               |                                                 | _      |
| POWER SUPPLY                                            |               | 10 amp                                          |        |
| BLOWN AIRWELL<br>Models                                 | RUNNING AMPS  | 4.6                                             |        |
| GAS TYPE                                                |               |                                                 | _      |
| REFRIGERANT                                             | FRIDGE MODELS | R134a<br>WA DEALER<br>PRACTICAL PRODUCTS P      | TY LTC |