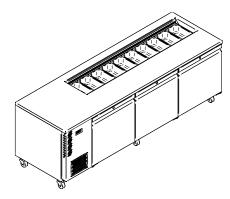

## **HE3USSBA**

CATEGORY FOODSERVICE COUNTERS

RANGE Emerald

UNIT REFRIGERATOR

TYPE SELF CONTAINED

DOORS 3

| SPECIFICATIONS                                          |               |                                    |                |
|---------------------------------------------------------|---------------|------------------------------------|----------------|
| CAPACITY LITRES                                         |               | 900                                |                |
| TEMPERATURE                                             |               | 1°C / 4°C                          |                |
| FRONT BREATHING                                         |               | YES                                |                |
| DIMENSIONS - W X D X H (ON 120MM H CASTORS) MM          |               | 2506 W x 800 D x 850 H             |                |
| WEIGHT UNPACKED (KG)                                    |               | 200                                |                |
| STANDARD INCL                                           | USIONS ***    |                                    |                |
| DOOR TYPE                                               |               | Standard: SD (Solid Door) Optional | I: DR (Drawer) |
| FINISH (INTERIOR AND EXTERIOR EXCLUDING REAR AND UNDER) |               | SS (Stainless Steel)               |                |
| SHELVES/DOOR                                            |               | 1                                  |                |
| BLOWN AIRWELL<br>(100MM DEEP 1/3 PANS<br>INCLUDED)      |               | 10 X 1/3 PANS                      |                |
| ELECTRICAL                                              |               |                                    |                |
| POWER SUPPLY                                            |               | 10 amp                             |                |
| BLOWN AIRWELL<br>Models                                 | RUNNING AMPS  | 5.2                                |                |
| GAS TYPE                                                | -             |                                    |                |
| REFRIGERANT                                             | FRIDGE MODELS | R134a                              | WA DEALER      |