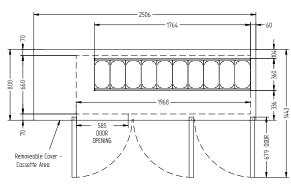

## **HE3USSBA**

CATEGORY FOODSERVICE COUNTERS

RANGE Emerald

UNIT REFRIGERATOR

TYPE SELF CONTAINED

DOORS 3

| SPECIFICATIONS                                          |               |                                    |                |
|---------------------------------------------------------|---------------|------------------------------------|----------------|
| CAPACITY LITRES                                         |               | 900                                |                |
| TEMPERATURE                                             |               | 1°C / 4°C                          |                |
| FRONT BREATHING                                         |               | YES                                |                |
| DIMENSIONS - W X D X H (ON 120MM H CASTORS) MM          |               | 2506 W x 800 D x 850 H             |                |
| WEIGHT UNPACKED (KG)                                    |               | 200                                |                |
| STANDARD INCL                                           | USIONS ***    |                                    |                |
| DOOR TYPE                                               |               | Standard: SD (Solid Door) Optional | I: DR (Drawer) |
| FINISH (INTERIOR AND EXTERIOR EXCLUDING REAR AND UNDER) |               | SS (Stainless Steel)               |                |
| SHELVES/DOOR                                            |               | 1                                  |                |
| BLOWN AIRWELL<br>(100MM DEEP 1/3 PANS<br>INCLUDED)      |               | 10 X 1/3 PANS                      |                |
| ELECTRICAL                                              |               |                                    |                |
| POWER SUPPLY                                            |               | 10 amp                             |                |
| BLOWN AIRWELL<br>Models                                 | RUNNING AMPS  | 5.2                                |                |
| GAS TYPE                                                | -             |                                    |                |
| REFRIGERANT                                             | FRIDGE MODELS | R134a                              | WA DEALER      |