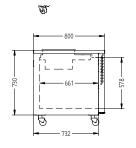

## **HE3USSBA**

CATEGORY FOODSERVICE COUNTERS

RANGE Emerald

UNIT REFRIGERATOR

TYPE SELF CONTAINED

DOORS 3

| SPECIFICATIONS                                          |               |                                    |                |
|---------------------------------------------------------|---------------|------------------------------------|----------------|
| CAPACITY LITRES                                         |               | 900                                |                |
| TEMPERATURE                                             |               | 1°C / 4°C                          |                |
| FRONT BREATHING                                         |               | YES                                |                |
| DIMENSIONS - W X D X H (ON 120MM H CASTORS) MM          |               | 2506 W x 800 D x 850 H             |                |
| WEIGHT UNPACKED (KG)                                    |               | 200                                |                |
| STANDARD INCL                                           | USIONS ***    |                                    |                |
| DOOR TYPE                                               |               | Standard: SD (Solid Door) Optional | I: DR (Drawer) |
| FINISH (INTERIOR AND EXTERIOR EXCLUDING REAR AND UNDER) |               | SS (Stainless Steel)               |                |
| SHELVES/DOOR                                            |               | 1                                  |                |
| BLOWN AIRWELL<br>(100MM DEEP 1/3 PANS<br>INCLUDED)      |               | 10 X 1/3 PANS                      |                |
| ELECTRICAL                                              |               |                                    |                |
| POWER SUPPLY                                            |               | 10 amp                             |                |
| BLOWN AIRWELL<br>Models                                 | RUNNING AMPS  | 5.2                                |                |
| GAS TYPE                                                | -             |                                    |                |
| REFRIGERANT                                             | FRIDGE MODELS | R134a                              | WA DEALER      |