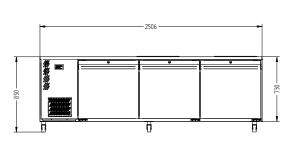

## **HE3USSBA**

CATEGORY FOODSERVICE COUNTERS

RANGE Emerald

UNIT REFRIGERATOR

TYPE SELF CONTAINED

DOORS 3

| SPECIFICATIONS                                          |               |                                    |                |
|---------------------------------------------------------|---------------|------------------------------------|----------------|
| CAPACITY LITRES                                         |               | 900                                |                |
| TEMPERATURE                                             |               | 1°C / 4°C                          |                |
| FRONT BREATHING                                         |               | YES                                |                |
| DIMENSIONS - W X D X H (ON 120MM H CASTORS) MM          |               | 2506 W x 800 D x 850 H             |                |
| WEIGHT UNPACKED (KG)                                    |               | 200                                |                |
| STANDARD INCL                                           | USIONS ***    |                                    |                |
| DOOR TYPE                                               |               | Standard: SD (Solid Door) Optional | I: DR (Drawer) |
| FINISH (INTERIOR AND EXTERIOR EXCLUDING REAR AND UNDER) |               | SS (Stainless Steel)               |                |
| SHELVES/DOOR                                            |               | 1                                  |                |
| BLOWN AIRWELL<br>(100MM DEEP 1/3 PANS<br>INCLUDED)      |               | 10 X 1/3 PANS                      |                |
| ELECTRICAL                                              |               |                                    |                |
| POWER SUPPLY                                            |               | 10 amp                             |                |
| BLOWN AIRWELL<br>Models                                 | RUNNING AMPS  | 5.2                                |                |
| GAS TYPE                                                | -             |                                    |                |
| REFRIGERANT                                             | FRIDGE MODELS | R134a                              | WA DEALER      |