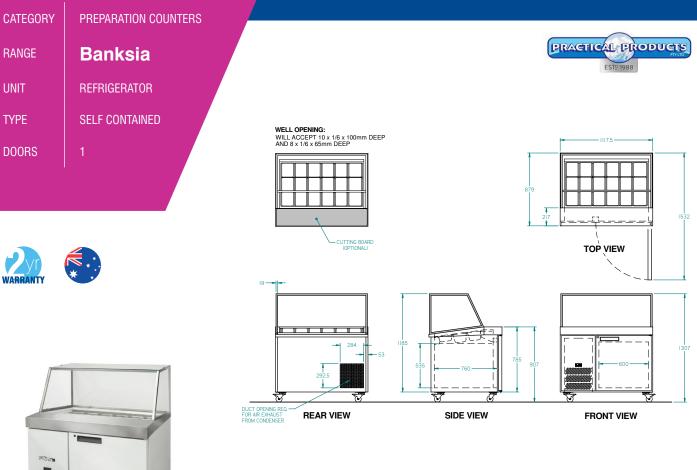

## HSP18

| SPECIFICATIONS                                                                              | 3                 |                                               |           |  |
|---------------------------------------------------------------------------------------------|-------------------|-----------------------------------------------|-----------|--|
| CAPACITY LITRES                                                                             |                   | 250                                           |           |  |
| TEMPERATURE                                                                                 |                   | 1°C / 4°C                                     |           |  |
| GN PANS (INCLUDED)                                                                          |                   | 18 X 1/6 (8 X 65 mm, 10 X 100 mm deep)        |           |  |
| DIMENSIONS - W X D X H                                                                      | (ON CASTORS) MM   | 1117.5 W x 879 D x 907 H                      |           |  |
| WEIGHT UNPACKED (KG)                                                                        |                   | 160                                           |           |  |
| STANDARD INCL                                                                               | USIONS ***        |                                               |           |  |
| DOOR TYPE                                                                                   |                   | Standard: SD (Solid Door)                     |           |  |
| FINISH (INTERIOR & EXTERIOR EXCLUDING UNDER.<br>Stainless steel internal floor & prep area) |                   | CB (White), CBB (Black), SS (Stainless Steel) |           |  |
| SHELVES/DOOR                                                                                |                   | 1                                             |           |  |
| ELECTRICAL                                                                                  |                   |                                               |           |  |
| POWER SUPPLY                                                                                | WER SUPPLY 10 amp |                                               |           |  |
| POWER CABLE LENGTH (I                                                                       | METRES)           | 2                                             |           |  |
| RUNNING AMPS                                                                                |                   | 4.2                                           |           |  |
| GAS TYPE                                                                                    |                   |                                               |           |  |
| REFRIGERANT                                                                                 | SELF CONTAINED    | R134a                                         |           |  |
|                                                                                             | REMOTE (OPTIONAL) | R404a                                         |           |  |
| REFRIGERATION WATTAGES FOR OPTIONAL REMOTE UNITS                                            |                   |                                               |           |  |
| REMOTE WATTAGES                                                                             |                   | 750 @ -10°C SST                               | WA DEALER |  |