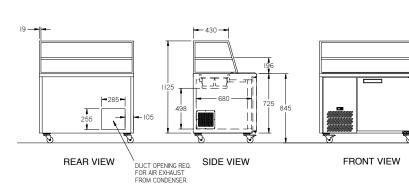

134

359

134

1398

WELL OPENING:

CUTTING BOARD 1070 x 290 x 10 WILL ACCEPT 2 ROWS OF 5 x 1/6 POTS

- 1152 -

TOP VIEW