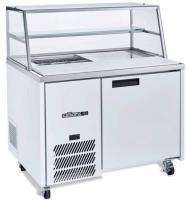

## WA DEALER PRACTICAL PRODUCTS PTY LTD PH: 08 9302 1299 51 Paramount Dr Wangara WA 6065

PH: 08 9302 1299 51 Paramount Dr Wangara WA 6065 sales@practicalproducts.com.au www.practicalproducts.com.au

| SPECIFICATIO                                                                                | NS                       |                                                 |
|---------------------------------------------------------------------------------------------|--------------------------|-------------------------------------------------|
| CAPACITY LITRES                                                                             |                          | 250                                             |
| TEMPERATURE                                                                                 |                          | 1°C / 4°C                                       |
| GN PANS 100 MM DEEP (INCLUDED)                                                              |                          | 10 X 1/6                                        |
| DIMENSIONS - W X D X H (ON CASTORS) MM                                                      |                          | 1152 W x 771 D x 845 H                          |
| WEIGHT UNPACKED (KG)                                                                        |                          | 160                                             |
| STANDARD INCLUSIONS ***                                                                     |                          |                                                 |
| DOOR TYPE                                                                                   |                          | Standard: SD (Solid Door) Optional: DR (Drawer) |
| FINISH (INTERIOR & EXTERIOR EXCLUDING UNDER.<br>Stainless steel internal floor & prep area) |                          | CB (White), CBB (Black), SS (Stainless Steel)   |
| SHELVES/DOOR                                                                                |                          | 1                                               |
| ELECTRICAL                                                                                  |                          |                                                 |
| POWER SUPPLY                                                                                |                          | 10 amp                                          |
| POWER CABLE LENGTH (METRES)                                                                 |                          | 2                                               |
| RUNNING AMPS                                                                                |                          | 3.8                                             |
| GAS TYPE                                                                                    |                          |                                                 |
| REFRIGERANT                                                                                 | SELF CONTAINED           | R134a                                           |
|                                                                                             | <b>REMOTE (OPTIONAL)</b> | R404a                                           |
| REFRIGERATIO                                                                                | ON WATTAGES FOR OP       | TIONAL REMOTE UNITS                             |
| REMOTE WATTAGES                                                                             |                          | 600 @ -10°C SST                                 |