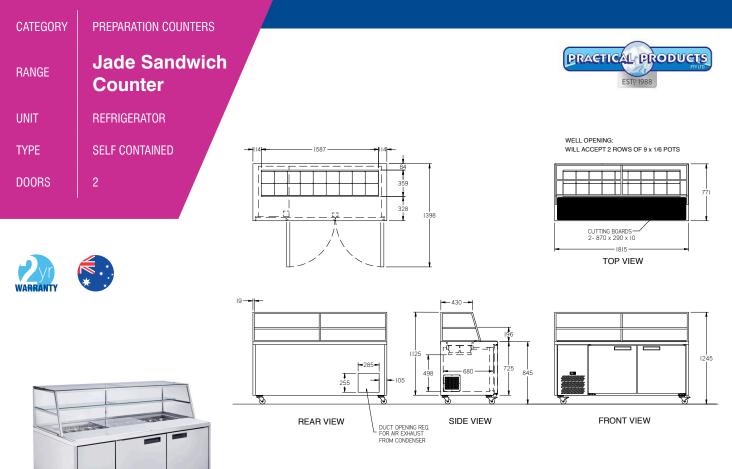

## HJ2SC

| ~                                                                                           |                   |                                                 |
|---------------------------------------------------------------------------------------------|-------------------|-------------------------------------------------|
| SPECIFICATION                                                                               | S                 |                                                 |
| CAPACITY LITRES                                                                             |                   | 500                                             |
| TEMPERATURE                                                                                 |                   | 1°C / 4°C                                       |
| GN PANS 100 MM DEEP (INCLUDED)                                                              |                   | 18 X 1/6                                        |
| DIMENSIONS - W X D X H (ON CASTORS) MM                                                      |                   | 1815 W x 771 D x 845 H                          |
| WEIGHT UNPACKED (KG)                                                                        |                   | 210                                             |
| STANDARD INCL                                                                               | LUSIONS ***       |                                                 |
| DOOR TYPE                                                                                   |                   | Standard: SD (Solid Door) Optional: DR (Drawer) |
| FINISH (INTERIOR & EXTERIOR EXCLUDING UNDER.<br>Stainless steel internal floor & prep area) |                   | CB (White), CBB (Black), SS (Stainless Steel)   |
| SHELVES/DOOR                                                                                |                   | 1                                               |
| ELECTRICAL                                                                                  |                   |                                                 |
| POWER SUPPLY                                                                                |                   | 10 amp                                          |
| POWER CABLE LENGTH (METRES)                                                                 |                   | 2                                               |
| RUNNING AMPS                                                                                |                   | 4.8                                             |
| GAS TYPE                                                                                    |                   |                                                 |
| REFRIGERANT                                                                                 | SELF CONTAINED    | R134a                                           |
|                                                                                             | REMOTE (OPTIONAL) | R404a                                           |
| REFRIGERATION                                                                               | N WATTAGES FOR OP | TIONAL REMOTE UNITS                             |
| REMOTE WATTAGES                                                                             |                   | 750 @ -10°C SST WA DEALER                       |
|                                                                                             |                   | PRACTICAL PRODUCTS PTY LTD                      |