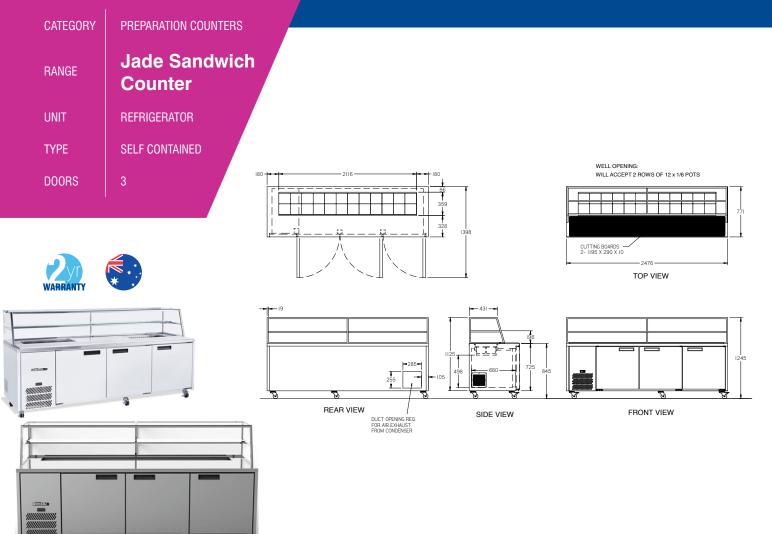

## HJ3SC

| SPECIFICATIONS                                                                              |                   |                                                 |
|---------------------------------------------------------------------------------------------|-------------------|-------------------------------------------------|
| CAPACITY LITRES                                                                             |                   | 750                                             |
| TEMPERATURE                                                                                 |                   | 1°C / 4°C                                       |
| GN PANS 100 MM DEEP (INCLUDED)                                                              |                   | 24 X 1/6                                        |
| DIMENSIONS - W X D X H (ON CASTORS) MM                                                      |                   | 2476 W x 771 D x 845 H                          |
| WEIGHT UNPACKED (KG)                                                                        |                   | 240                                             |
| STANDARD INCLU                                                                              | ISIONS ***        |                                                 |
| DOOR TYPE                                                                                   |                   | Standard: SD (Solid Door) Optional: DR (Drawer) |
| FINISH (INTERIOR & EXTERIOR EXCLUDING UNDER.<br>Stainless steel internal floor & prep area) |                   | CB (White), CBB (Black), SS (Stainless Steel)   |
| SHELVES/DOOR                                                                                |                   | 1                                               |
| ELECTRICAL                                                                                  |                   |                                                 |
| POWER SUPPLY                                                                                |                   | 10 amp                                          |
| POWER CABLE LENGTH (METRES)                                                                 |                   | 2                                               |
| RUNNING AMPS                                                                                |                   | 4.8                                             |
| GAS TYPE                                                                                    |                   |                                                 |
| REFRIGERANT                                                                                 | SELF CONTAINED    | R134a                                           |
| NEFNIGENANI                                                                                 | REMOTE (OPTIONAL) | R404a                                           |
| REFRIGERATION WATTAGES FOR OPTIONAL REMOTE UNITS                                            |                   |                                                 |
| REMOTE WATTAGES                                                                             |                   | 980 @ -10°C SST WA DEALER                       |