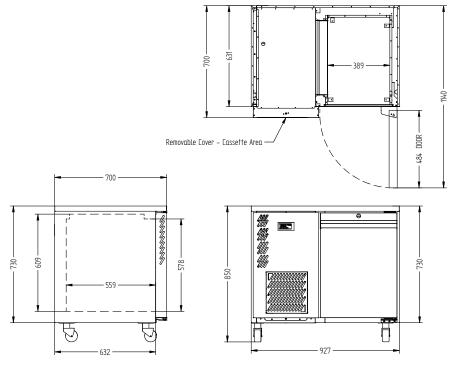

## HO4USS

CATEGORY FOODSERVICE COUNTERS

RANGE Opal

UNIT REFRIGERATOR

TYPE SELF CONTAINED

DOORS 4

| SPECFICATIONS                                                        |                                                 |
|----------------------------------------------------------------------|-------------------------------------------------|
| CAPACITY LITRES                                                      | 190                                             |
| TEMPERATURE                                                          | -18°C / -22°C                                   |
| FRONT BREATHING                                                      | YES                                             |
| DIMENSIONS - W X D X H (ON 120<br>MM H CASTORS) MM                   | 927 W x 700 D x 850 H                           |
| WEIGHT UNPACKED (KG)                                                 | 100                                             |
| STANDARD INCLUSIONS                                                  | ***                                             |
| DOOR TYPE                                                            | Standard: SD (Solid Door) Optional: DR (Drawer) |
| FINISH (INTERIOR AND EXTERIOR                                        |                                                 |
| EXCLUDING REAR AND UNDER)                                            | SS (Stainless Steel)                            |
| •                                                                    | SS (Stainless Steel)                            |
| EXCLUDING REAR AND UNDER) SHELVES/DOOR (ADJUSTABLE                   |                                                 |
| EXCLUDING REAR AND UNDER) SHELVES/DOOR (ADJUSTABLE STRIPS AND CLIPS) |                                                 |