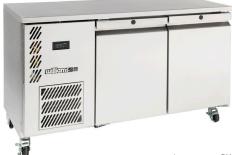

## LO2USS

CATEGORY FOODSERVICE COUNTERS

RANGE Opal

UNIT FREEZER

TYPE SELF CONTAINED

DOORS 2

| SPECFICATIONS                                           |                                                 |
|---------------------------------------------------------|-------------------------------------------------|
| CAPACITY LITRES                                         | 350                                             |
| TEMPERATURE                                             | -18°C / -22°C                                   |
| FRONT BREATHING                                         | YES                                             |
| DIMENSIONS - W X D X H (ON 120<br>MM H CASTORS) MM      | 1418 W x 700 D x 850 H                          |
| WEIGHT UNPACKED (KG)                                    | 130                                             |
| STANDARD INCLUSIONS                                     | S ***                                           |
| DOOR TYPE                                               | Standard: SD (Solid Door) Optional: DR (Drawer) |
| FINISH (INTERIOR AND EXTERIOR EXCLUDING REAR AND UNDER) | SS (Stainless Steel)                            |
| SHELVES/DOOR (ADJUSTABLE<br>STRIPS AND CLIPS)           | 2                                               |
| GAS TYPE                                                |                                                 |
| REFRIGERANT                                             | R404a                                           |
|                                                         |                                                 |