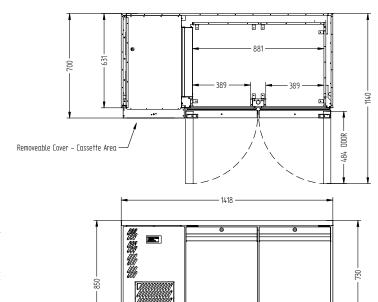

## LO2USS

CATEGORY FOODSERVICE COUNTERS

RANGE Opal

UNIT FREEZER

TYPE SELF CONTAINED

DOORS 2

| SPECFICATIONS                                           |                                                 |
|---------------------------------------------------------|-------------------------------------------------|
| CAPACITY LITRES                                         | 350                                             |
| TEMPERATURE                                             | -18°C / -22°C                                   |
| FRONT BREATHING                                         | YES                                             |
| DIMENSIONS - W X D X H (ON 120<br>MM H CASTORS) MM      | 1418 W x 700 D x 850 H                          |
| WEIGHT UNPACKED (KG)                                    | 130                                             |
| STANDARD INCLUSIONS                                     | S ***                                           |
| DOOR TYPE                                               | Standard: SD (Solid Door) Optional: DR (Drawer) |
| FINISH (INTERIOR AND EXTERIOR EXCLUDING REAR AND UNDER) | SS (Stainless Steel)                            |
| SHELVES/DOOR (ADJUSTABLE<br>STRIPS AND CLIPS)           | 2                                               |
| GAS TYPE                                                |                                                 |
| REFRIGERANT                                             | R404a                                           |
|                                                         |                                                 |