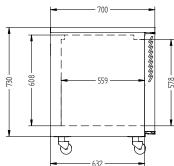

## LO2USS

CATEGORY FOODSERVICE COUNTERS

RANGE Opal

UNIT FREEZER

TYPE SELF CONTAINED

DOORS 2

| SPECFICATIONS                                           |                                                 |
|---------------------------------------------------------|-------------------------------------------------|
| CAPACITY LITRES                                         | 350                                             |
| TEMPERATURE                                             | -18°C / -22°C                                   |
| FRONT BREATHING                                         | YES                                             |
| DIMENSIONS - W X D X H (ON 120<br>MM H CASTORS) MM      | 1418 W x 700 D x 850 H                          |
| WEIGHT UNPACKED (KG)                                    | 130                                             |
| STANDARD INCLUSIONS                                     | S ***                                           |
| DOOR TYPE                                               | Standard: SD (Solid Door) Optional: DR (Drawer) |
| FINISH (INTERIOR AND EXTERIOR EXCLUDING REAR AND UNDER) | SS (Stainless Steel)                            |
| SHELVES/DOOR (ADJUSTABLE<br>STRIPS AND CLIPS)           | 2                                               |
| GAS TYPE                                                |                                                 |
| REFRIGERANT                                             | R404a                                           |
|                                                         |                                                 |