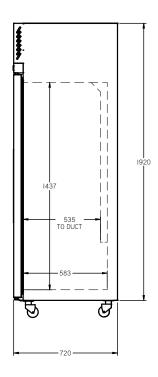

## LP1S

CATEGORY GENERAL UPRIGHTS

RANGE Pearl

JNIT FREEZEI

TYPE SELF CONTAINED

000RS 1

| SPECIFICATIONS                                          |                                           |
|---------------------------------------------------------|-------------------------------------------|
| CAPACITY LITRES                                         | 520                                       |
| TEMPERATURE                                             | -18°C / -22°C                             |
| DIMENSIONS - W X D X H (ON 120<br>MM H CASTORS) MM      | 740 W x 720 D x 2040 H                    |
| WEIGHT UNPACKED (KG)                                    | 160                                       |
| STANDARD INCLUSIONS ***                                 |                                           |
| DOOR TYPE                                               | S (Solid Door)                            |
| FINISH (INTERIOR AND EXTERIOR EXCLUDING REAR AND UNDER) | W (White), B (Black), S (Stainless Steel) |
| SHELVES/DOOR (ADJUSTABLE<br>STRIPS AND CLIPS)           | 4                                         |
| GAS TYPE                                                |                                           |
| REFRIGERANT                                             | R404a                                     |