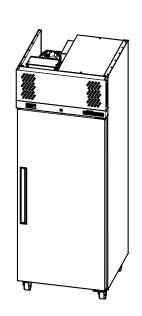

## LP1S

CATEGORY GENERAL UPRIGHTS

RANGE Pearl

JNIT FREEZEI

TYPE SELF CONTAINED

000RS 1

| SPECIFICATIONS                                          |                                           |
|---------------------------------------------------------|-------------------------------------------|
| CAPACITY LITRES                                         | 520                                       |
| TEMPERATURE                                             | -18°C / -22°C                             |
| DIMENSIONS - W X D X H (ON 120<br>MM H CASTORS) MM      | 740 W x 720 D x 2040 H                    |
| WEIGHT UNPACKED (KG)                                    | 160                                       |
| STANDARD INCLUSIONS ***                                 |                                           |
| DOOR TYPE                                               | S (Solid Door)                            |
| FINISH (INTERIOR AND EXTERIOR EXCLUDING REAR AND UNDER) | W (White), B (Black), S (Stainless Steel) |
| SHELVES/DOOR (ADJUSTABLE<br>STRIPS AND CLIPS)           | 4                                         |
| GAS TYPE                                                |                                           |
| REFRIGERANT                                             | R404a                                     |