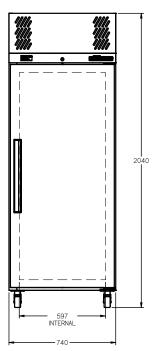

## LP1S

CATEGORY GENERAL UPRIGHTS

RANGE Pearl

JNIT FREEZEI

TYPE SELF CONTAINED

000RS 1

| SPECIFICATIONS                                          |                                           |
|---------------------------------------------------------|-------------------------------------------|
| CAPACITY LITRES                                         | 520                                       |
| TEMPERATURE                                             | -18°C / -22°C                             |
| DIMENSIONS - W X D X H (ON 120<br>MM H CASTORS) MM      | 740 W x 720 D x 2040 H                    |
| WEIGHT UNPACKED (KG)                                    | 160                                       |
| STANDARD INCLUSIONS ***                                 |                                           |
| DOOR TYPE                                               | S (Solid Door)                            |
| FINISH (INTERIOR AND EXTERIOR EXCLUDING REAR AND UNDER) | W (White), B (Black), S (Stainless Steel) |
| SHELVES/DOOR (ADJUSTABLE<br>STRIPS AND CLIPS)           | 4                                         |
| GAS TYPE                                                |                                           |
| REFRIGERANT                                             | R404a                                     |