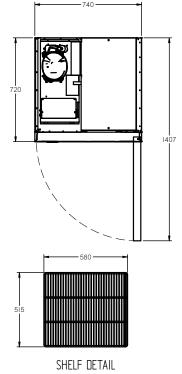

## LP1S

CATEGORY GENERAL UPRIGHTS

RANGE Pearl

JNIT FREEZEI

TYPE SELF CONTAINED

000RS 1

| SPECIFICATIONS                                          |                                           |
|---------------------------------------------------------|-------------------------------------------|
| CAPACITY LITRES                                         | 520                                       |
| TEMPERATURE                                             | -18°C / -22°C                             |
| DIMENSIONS - W X D X H (ON 120<br>MM H CASTORS) MM      | 740 W x 720 D x 2040 H                    |
| WEIGHT UNPACKED (KG)                                    | 160                                       |
| STANDARD INCLUSIONS ***                                 |                                           |
| DOOR TYPE                                               | S (Solid Door)                            |
| FINISH (INTERIOR AND EXTERIOR EXCLUDING REAR AND UNDER) | W (White), B (Black), S (Stainless Steel) |
| SHELVES/DOOR (ADJUSTABLE<br>STRIPS AND CLIPS)           | 4                                         |
| GAS TYPE                                                |                                           |
| REFRIGERANT                                             | R404a                                     |