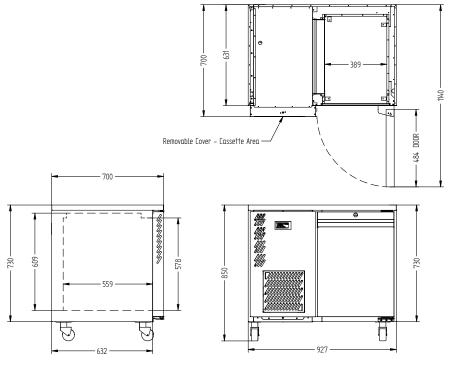

## HO1USS

CATEGORY FOODSERVICE COUNTERS

RANGE Opal

JNIT REFRIGERATOR

TYPE SELF CONTAINED

D00RS

| SPECFICATIONS CAPACITY LITRES TEMPERATURE               | 190                                                                |
|---------------------------------------------------------|--------------------------------------------------------------------|
|                                                         |                                                                    |
| TEMPERATURE                                             | 1-0 / 1-0                                                          |
|                                                         | 1°C / 4°C                                                          |
| FRONT BREATHING                                         | YES                                                                |
| DIMENSIONS - W X D X H (ON 120<br>MM H CASTORS) MM      | 927 W x 700 D x 850 H                                              |
| WEIGHT UNPACKED (KG)                                    | 100                                                                |
| STANDARD INCLUSIONS                                     | ***                                                                |
| DOOR TYPE                                               | Standard: SD (Solid Door) Optional: DR (Drawer), PT (Pass Through) |
| FINISH (INTERIOR AND EXTERIOR EXCLUDING REAR AND UNDER) | SS (Stainless Steel)                                               |
| SHELVES/DOOR (ADJUSTABLE<br>Strips and Clips)           | 2                                                                  |
| GAS TYPE                                                |                                                                    |
| REFRIGERANT                                             | R134a                                                              |