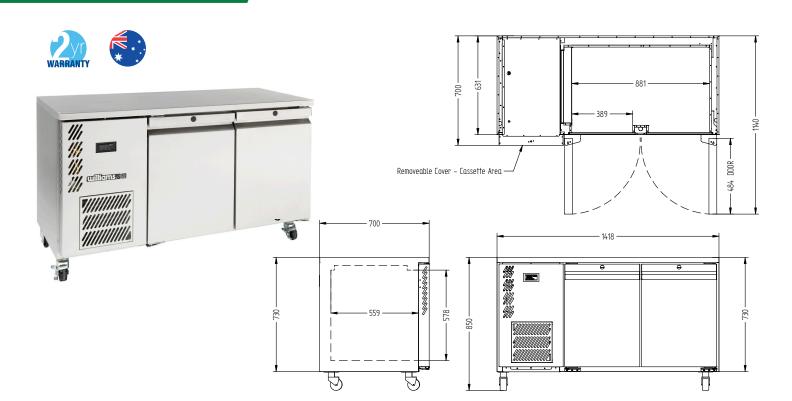

## **HO2USS-HC**

CATEGORY HYDROCARBON

RANGE Opal

UNIT REFRIGERATOR

TYPE SELF CONTAINED

DOORS 2

| SPECFICATIONS                                           |                                                 |
|---------------------------------------------------------|-------------------------------------------------|
| CAPACITY LITRES                                         | 350                                             |
| TEMPERATURE                                             | 1°C / 4°C                                       |
| FRONT BREATHING                                         | YES                                             |
| DIMENSIONS - W X D X H (ON 120<br>MM H CASTORS) MM      | 1418 W x 700 D x 850 H                          |
| WEIGHT UNPACKED (KG)                                    | 130                                             |
| STANDARD INCLUSIONS                                     | ) ***                                           |
| DOOR TYPE                                               | Standard: SD (Solid Door) Optional: DR (Drawer) |
| FINISH (INTERIOR AND EXTERIOR EXCLUDING REAR AND UNDER) | SS (Stainless Steel)                            |
| SHELVES/DOOR (ADJUSTABLE<br>STRIPS AND CLIPS)           | 2                                               |
| GAS TYPE                                                |                                                 |
| REFRIGERANT                                             | R290                                            |
|                                                         |                                                 |