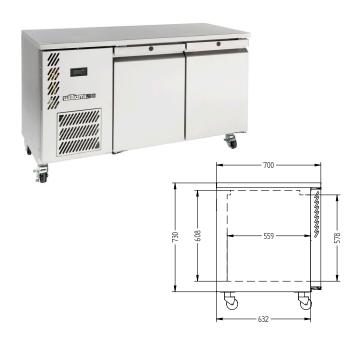

| SPECFICATIONS                                              |                                                                       |
|------------------------------------------------------------|-----------------------------------------------------------------------|
| CAPACITY LITRES                                            | 350                                                                   |
| TEMPERATURE                                                | 1°C / 4°C                                                             |
| FRONT BREATHING                                            | YES                                                                   |
| DIMENSIONS - W X D X H (ON 120<br>MM H CASTORS) MM         | 1418 W x 700 D x 850 H                                                |
| WEIGHT UNPACKED (KG)                                       | 130                                                                   |
| STANDARD INCLUSIONS                                        | ) ***                                                                 |
| DOOR TYPE                                                  | Standard: SD (Solid Door) Optional: DR<br>(Drawer), PT (Pass Through) |
| FINISH (INTERIOR AND EXTERIOR<br>Excluding rear and under) | SS (Stainless Steel)                                                  |
| SHELVES/DOOR (ADJUSTABLE<br>Strips and clips)              | 2                                                                     |
| GAS TYPE                                                   |                                                                       |
| REFRIGERANT                                                | R134a                                                                 |
|                                                            |                                                                       |