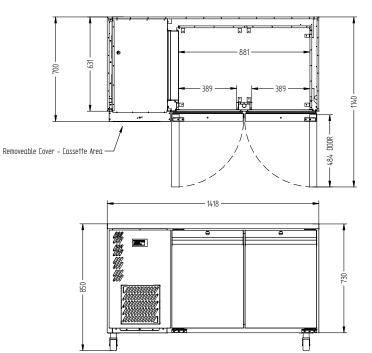

| SPECFICATIONS                                              |                                                                       |
|------------------------------------------------------------|-----------------------------------------------------------------------|
| CAPACITY LITRES                                            | 350                                                                   |
| TEMPERATURE                                                | 1°C / 4°C                                                             |
| FRONT BREATHING                                            | YES                                                                   |
| DIMENSIONS - W X D X H (ON 120<br>MM H CASTORS) MM         | 1418 W x 700 D x 850 H                                                |
| WEIGHT UNPACKED (KG)                                       | 130                                                                   |
| STANDARD INCLUSIONS                                        | ) ***                                                                 |
| DOOR TYPE                                                  | Standard: SD (Solid Door) Optional: DR<br>(Drawer), PT (Pass Through) |
| FINISH (INTERIOR AND EXTERIOR<br>Excluding rear and under) | SS (Stainless Steel)                                                  |
| SHELVES/DOOR (ADJUSTABLE<br>Strips and clips)              | 2                                                                     |
| GAS TYPE                                                   |                                                                       |
| REFRIGERANT                                                | R134a                                                                 |
|                                                            |                                                                       |