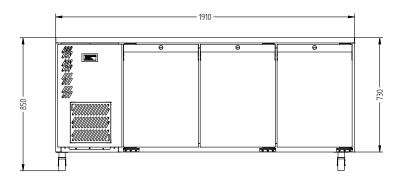

**SELF CONTAINED** 

**DOORS** 

3

| SPECFICATIONS                                                        |                                                 |
|----------------------------------------------------------------------|-------------------------------------------------|
| CAPACITY LITRES                                                      | 510                                             |
| TEMPERATURE                                                          | 1°C / 4°C                                       |
| FRONT BREATHING                                                      | YES                                             |
| DIMENSIONS - W X D X H (ON 120<br>MM H CASTORS) MM                   | 1910 W x 700 D x 850 H                          |
| WEIGHT UNPACKED (KG)                                                 | 160                                             |
| STANDARD INCLUSIONS                                                  | S ***                                           |
| DOOR TYPE                                                            | Standard: SD (Solid Door) Optional: DR (Drawer) |
| FINISH (INTERIOR AND EXTERIOR                                        |                                                 |
| EXCLUDING REAR AND UNDER)                                            | SS (Stainless Steel)                            |
| •                                                                    | SS (Stainless Steel)                            |
| EXCLUDING REAR AND UNDER) SHELVES/DOOR (ADJUSTABLE                   |                                                 |
| EXCLUDING REAR AND UNDER) SHELVES/DOOR (ADJUSTABLE STRIPS AND CLIPS) |                                                 |