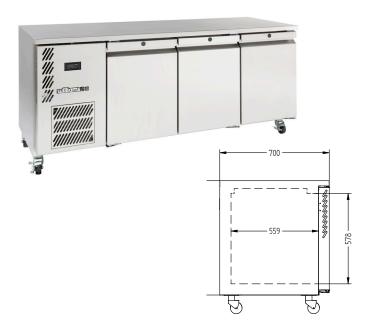

**SELF CONTAINED** 

**DOORS** 

3

| SPECFICATIONS                                                        |                                                 |
|----------------------------------------------------------------------|-------------------------------------------------|
| CAPACITY LITRES                                                      | 510                                             |
| TEMPERATURE                                                          | 1°C / 4°C                                       |
| FRONT BREATHING                                                      | YES                                             |
| DIMENSIONS - W X D X H (ON 120<br>MM H CASTORS) MM                   | 1910 W x 700 D x 850 H                          |
| WEIGHT UNPACKED (KG)                                                 | 160                                             |
| STANDARD INCLUSIONS                                                  | S ***                                           |
| DOOR TYPE                                                            | Standard: SD (Solid Door) Optional: DR (Drawer) |
| FINISH (INTERIOR AND EXTERIOR                                        |                                                 |
| EXCLUDING REAR AND UNDER)                                            | SS (Stainless Steel)                            |
| •                                                                    | SS (Stainless Steel)                            |
| EXCLUDING REAR AND UNDER) SHELVES/DOOR (ADJUSTABLE                   |                                                 |
| EXCLUDING REAR AND UNDER) SHELVES/DOOR (ADJUSTABLE STRIPS AND CLIPS) |                                                 |