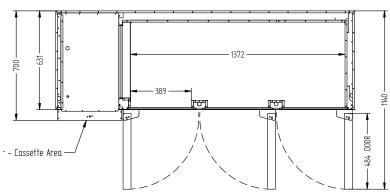

**SELF CONTAINED** 

**DOORS** 

3

| SPECFICATIONS                                                        |                                                 |
|----------------------------------------------------------------------|-------------------------------------------------|
| CAPACITY LITRES                                                      | 510                                             |
| TEMPERATURE                                                          | 1°C / 4°C                                       |
| FRONT BREATHING                                                      | YES                                             |
| DIMENSIONS - W X D X H (ON 120<br>MM H CASTORS) MM                   | 1910 W x 700 D x 850 H                          |
| WEIGHT UNPACKED (KG)                                                 | 160                                             |
| STANDARD INCLUSIONS                                                  | S ***                                           |
| DOOR TYPE                                                            | Standard: SD (Solid Door) Optional: DR (Drawer) |
| FINISH (INTERIOR AND EXTERIOR                                        |                                                 |
| EXCLUDING REAR AND UNDER)                                            | SS (Stainless Steel)                            |
| •                                                                    | SS (Stainless Steel)                            |
| EXCLUDING REAR AND UNDER) SHELVES/DOOR (ADJUSTABLE                   |                                                 |
| EXCLUDING REAR AND UNDER) SHELVES/DOOR (ADJUSTABLE STRIPS AND CLIPS) |                                                 |