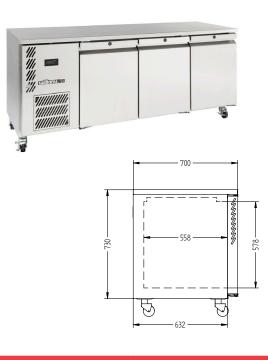

## **SPECFICATIONS**

| SPECFICATIONS                                                                                               |                                                                       |
|-------------------------------------------------------------------------------------------------------------|-----------------------------------------------------------------------|
| CAPACITY LITRES                                                                                             | 350                                                                   |
| TEMPERATURE                                                                                                 | 1°C / 4°C                                                             |
| FRONT BREATHING                                                                                             | YES                                                                   |
| DIMENSIONS - W X D X H (ON 120<br>MM H CASTORS) MM                                                          | 1910 W x 700 D x 850 H                                                |
| WEIGHT UNPACKED (KG)                                                                                        | 160                                                                   |
| STANDARD INCLUSIONS                                                                                         | ***                                                                   |
|                                                                                                             |                                                                       |
| DOOR TYPE                                                                                                   | Standard: SD (Solid Door) Optional: DR<br>(Drawer), PT (Pass Through) |
| DOOR TYPE<br>FINISH (INTERIOR AND EXTERIOR<br>EXCLUDING REAR AND UNDER)                                     | , , , ,                                                               |
| FINISH (INTERIOR AND EXTERIOR                                                                               | (Drawer), PT (Pass Through)                                           |
| FINISH (INTERIOR AND EXTERIOR<br>EXCLUDING REAR AND UNDER)<br>SHELVES/DOOR (ADJUSTABLE                      | (Drawer), PT (Pass Through)<br>SS (Stainless Steel)                   |
| FINISH (INTERIOR AND EXTERIOR<br>EXCLUDING REAR AND UNDER)<br>SHELVES/DOOR (ADJUSTABLE<br>STRIPS AND CLIPS) | (Drawer), PT (Pass Through)<br>SS (Stainless Steel)                   |