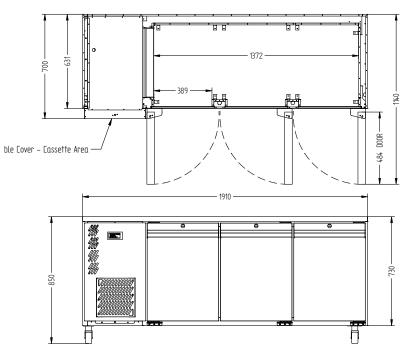

## **SPECFICATIONS**

| SPECFICATIONS                                                                                               |                                                                       |
|-------------------------------------------------------------------------------------------------------------|-----------------------------------------------------------------------|
| CAPACITY LITRES                                                                                             | 350                                                                   |
| TEMPERATURE                                                                                                 | 1°C / 4°C                                                             |
| FRONT BREATHING                                                                                             | YES                                                                   |
| DIMENSIONS - W X D X H (ON 120<br>MM H CASTORS) MM                                                          | 1910 W x 700 D x 850 H                                                |
| WEIGHT UNPACKED (KG)                                                                                        | 160                                                                   |
| STANDARD INCLUSIONS                                                                                         | ***                                                                   |
|                                                                                                             |                                                                       |
| DOOR TYPE                                                                                                   | Standard: SD (Solid Door) Optional: DR<br>(Drawer), PT (Pass Through) |
| DOOR TYPE<br>FINISH (INTERIOR AND EXTERIOR<br>EXCLUDING REAR AND UNDER)                                     | , , , ,                                                               |
| FINISH (INTERIOR AND EXTERIOR                                                                               | (Drawer), PT (Pass Through)                                           |
| FINISH (INTERIOR AND EXTERIOR<br>EXCLUDING REAR AND UNDER)<br>SHELVES/DOOR (ADJUSTABLE                      | (Drawer), PT (Pass Through)<br>SS (Stainless Steel)                   |
| FINISH (INTERIOR AND EXTERIOR<br>EXCLUDING REAR AND UNDER)<br>SHELVES/DOOR (ADJUSTABLE<br>STRIPS AND CLIPS) | (Drawer), PT (Pass Through)<br>SS (Stainless Steel)                   |