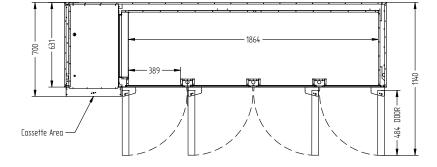

578

5

| SPECFICATIONS                                              |                                                    |
|------------------------------------------------------------|----------------------------------------------------|
| CAPACITY LITRES                                            | 670                                                |
| TEMPERATURE                                                | 1°C / 4°C                                          |
| FRONT BREATHING                                            | YES                                                |
| DIMENSIONS - W X D X H (ON 120<br>MM H CASTORS) MM         | 2401 W x 700 D x 850 H                             |
| WEIGHT UNPACKED (KG)                                       | 190                                                |
| STANDARD INCLUSIONS                                        | S ***                                              |
| DOOR TYPE                                                  | Standard: SD (Solid Door) Optional: DR<br>(Drawer) |
| FINISH (INTERIOR AND EXTERIOR<br>Excluding rear and under) | SS (Stainless Steel)                               |
| SHELVES/DOOR (ADJUSTABLE<br>STRIPS AND CLIPS)              | 2                                                  |
| GAS TYPE                                                   |                                                    |
| REFRIGERANT                                                | R290                                               |