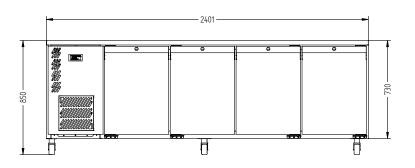

578

5

| SPECFICATIONS                                              |                                                    |
|------------------------------------------------------------|----------------------------------------------------|
| CAPACITY LITRES                                            | 670                                                |
| TEMPERATURE                                                | 1°C / 4°C                                          |
| FRONT BREATHING                                            | YES                                                |
| DIMENSIONS - W X D X H (ON 120<br>MM H CASTORS) MM         | 2401 W x 700 D x 850 H                             |
| WEIGHT UNPACKED (KG)                                       | 190                                                |
| STANDARD INCLUSIONS                                        | S ***                                              |
| DOOR TYPE                                                  | Standard: SD (Solid Door) Optional: DR<br>(Drawer) |
| FINISH (INTERIOR AND EXTERIOR<br>Excluding rear and under) | SS (Stainless Steel)                               |
| SHELVES/DOOR (ADJUSTABLE<br>STRIPS AND CLIPS)              | 2                                                  |
| GAS TYPE                                                   |                                                    |
| REFRIGERANT                                                | R290                                               |