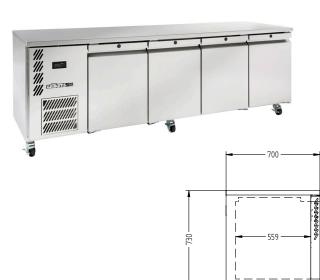

578

5

| SPECFICATIONS                                              |                                                    |
|------------------------------------------------------------|----------------------------------------------------|
| CAPACITY LITRES                                            | 670                                                |
| TEMPERATURE                                                | 1°C / 4°C                                          |
| FRONT BREATHING                                            | YES                                                |
| DIMENSIONS - W X D X H (ON 120<br>MM H CASTORS) MM         | 2401 W x 700 D x 850 H                             |
| WEIGHT UNPACKED (KG)                                       | 190                                                |
| STANDARD INCLUSIONS                                        | S ***                                              |
| DOOR TYPE                                                  | Standard: SD (Solid Door) Optional: DR<br>(Drawer) |
| FINISH (INTERIOR AND EXTERIOR<br>Excluding rear and under) | SS (Stainless Steel)                               |
| SHELVES/DOOR (ADJUSTABLE<br>STRIPS AND CLIPS)              | 2                                                  |
| GAS TYPE                                                   |                                                    |
| REFRIGERANT                                                | R290                                               |