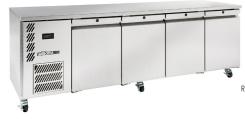

## HO4USS

CATEGORY FOODSERVICE COUNTERS

RANGE Opal

UNIT REFRIGERATOR

TYPE SELF CONTAINED

DOORS 4

PRACTICAL PRODUCTS

| SPECFICATIONS                                           |                                                                    |
|---------------------------------------------------------|--------------------------------------------------------------------|
| CAPACITY LITRES                                         | 670                                                                |
| TEMPERATURE                                             | 1°C / 4°C                                                          |
| FRONT BREATHING                                         | YES                                                                |
| DIMENSIONS - W X D X H (ON 120<br>MM H CASTORS) MM      | 2401 W x 700 D x 850 H                                             |
| WEIGHT UNPACKED (KG)                                    | 190                                                                |
| STANDARD INCLUSIONS                                     | ) ***                                                              |
| DOOR TYPE                                               | Standard: SD (Solid Door) Optional: DR (Drawer), PT (Pass Through) |
| FINISH (INTERIOR AND EXTERIOR EXCLUDING REAR AND UNDER) | SS (Stainless Steel)                                               |
| SHELVES/DOOR (ADJUSTABLE<br>STRIPS AND CLIPS)           | 2                                                                  |
| GAS TYPE                                                |                                                                    |
| REFRIGERANT                                             | R134a                                                              |
|                                                         |                                                                    |