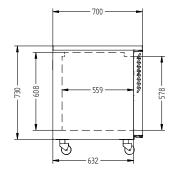

## HO4USS

CATEGORY FOODSERVICE COUNTERS

RANGE Opal

UNIT REFRIGERATOR

TYPE SELF CONTAINED

DOORS 4

PRACTICAL PRODUCTS

| SPECFICATIONS                                           |                                                                    |
|---------------------------------------------------------|--------------------------------------------------------------------|
| CAPACITY LITRES                                         | 670                                                                |
| TEMPERATURE                                             | 1°C / 4°C                                                          |
| FRONT BREATHING                                         | YES                                                                |
| DIMENSIONS - W X D X H (ON 120<br>MM H CASTORS) MM      | 2401 W x 700 D x 850 H                                             |
| WEIGHT UNPACKED (KG)                                    | 190                                                                |
| STANDARD INCLUSIONS                                     | ) ***                                                              |
| DOOR TYPE                                               | Standard: SD (Solid Door) Optional: DR (Drawer), PT (Pass Through) |
| FINISH (INTERIOR AND EXTERIOR EXCLUDING REAR AND UNDER) | SS (Stainless Steel)                                               |
| SHELVES/DOOR (ADJUSTABLE<br>STRIPS AND CLIPS)           | 2                                                                  |
| GAS TYPE                                                |                                                                    |
| REFRIGERANT                                             | R134a                                                              |
|                                                         |                                                                    |