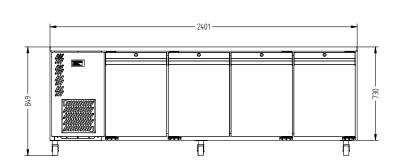

## HO4USS

CATEGORY FOODSERVICE COUNTERS

RANGE Opal

UNIT REFRIGERATOR

TYPE SELF CONTAINED

DOORS 4

PRACTICAL PRODUCTS

| SPECFICATIONS                                           |                                                                    |
|---------------------------------------------------------|--------------------------------------------------------------------|
| CAPACITY LITRES                                         | 670                                                                |
| TEMPERATURE                                             | 1°C / 4°C                                                          |
| FRONT BREATHING                                         | YES                                                                |
| DIMENSIONS - W X D X H (ON 120<br>MM H CASTORS) MM      | 2401 W x 700 D x 850 H                                             |
| WEIGHT UNPACKED (KG)                                    | 190                                                                |
| STANDARD INCLUSIONS                                     | ) ***                                                              |
| DOOR TYPE                                               | Standard: SD (Solid Door) Optional: DR (Drawer), PT (Pass Through) |
| FINISH (INTERIOR AND EXTERIOR EXCLUDING REAR AND UNDER) | SS (Stainless Steel)                                               |
| SHELVES/DOOR (ADJUSTABLE<br>STRIPS AND CLIPS)           | 2                                                                  |
| GAS TYPE                                                |                                                                    |
| REFRIGERANT                                             | R134a                                                              |
|                                                         |                                                                    |