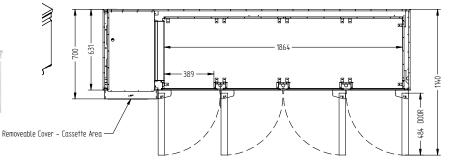

## HO4USS

CATEGORY FOODSERVICE COUNTERS

RANGE Opal

UNIT REFRIGERATOR

TYPE SELF CONTAINED

DOORS 4

PRACTICAL PRODUCTS

| SPECFICATIONS                                           |                                                                    |
|---------------------------------------------------------|--------------------------------------------------------------------|
| CAPACITY LITRES                                         | 670                                                                |
| TEMPERATURE                                             | 1°C / 4°C                                                          |
| FRONT BREATHING                                         | YES                                                                |
| DIMENSIONS - W X D X H (ON 120<br>MM H CASTORS) MM      | 2401 W x 700 D x 850 H                                             |
| WEIGHT UNPACKED (KG)                                    | 190                                                                |
| STANDARD INCLUSIONS                                     | ) ***                                                              |
| DOOR TYPE                                               | Standard: SD (Solid Door) Optional: DR (Drawer), PT (Pass Through) |
| FINISH (INTERIOR AND EXTERIOR EXCLUDING REAR AND UNDER) | SS (Stainless Steel)                                               |
| SHELVES/DOOR (ADJUSTABLE<br>STRIPS AND CLIPS)           | 2                                                                  |
| GAS TYPE                                                |                                                                    |
| REFRIGERANT                                             | R134a                                                              |
|                                                         |                                                                    |