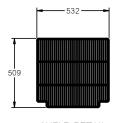

## HP3G

CATEGORY GENERAL UPRIGHTS

RANGE Pearl

INIT REFRIGERATOR

TYPE SELF CONTAINED

DOORS 3

SHELF DETAIL

| SPECFICATIONS                                           |                                                |
|---------------------------------------------------------|------------------------------------------------|
| CAPACITY LITRES                                         | 1510                                           |
| TEMPERATURE                                             | 1°C / 4°C                                      |
| DIMENSIONS - W X D X H (ON 120<br>MM H CASTORS) MM      | 1825 W x 720 D x 2040 H                        |
| WEIGHT UNPACKED (KG)                                    | 290                                            |
| STANDARD INCLUSIONS ***                                 |                                                |
| DOOR TYPE                                               | G (Glass Door), Optional: PT (Pass<br>Through) |
| FINISH (INTERIOR AND EXTERIOR EXCLUDING REAR AND UNDER) | W (White), B (Black), S (Stainless<br>Steel)   |
| SHELVES/DOOR (ADJUSTABLE<br>Strips and Clips)           | 4                                              |
| GAS TYPE                                                |                                                |
| REFRIGERANT                                             | R134a                                          |