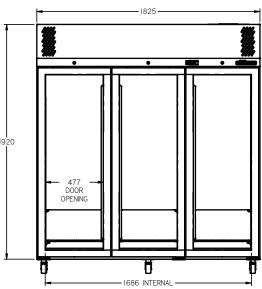

## HP3G

CATEGORY GENERAL UPRIGHTS

RANGE Pearl

INIT REFRIGERATOR

TYPE SELF CONTAINED

DOORS 3

SHELF DETAIL

| SPECFICATIONS                                           |                                                |
|---------------------------------------------------------|------------------------------------------------|
| CAPACITY LITRES                                         | 1510                                           |
| TEMPERATURE                                             | 1°C / 4°C                                      |
| DIMENSIONS - W X D X H (ON 120<br>MM H CASTORS) MM      | 1825 W x 720 D x 2040 H                        |
| WEIGHT UNPACKED (KG)                                    | 290                                            |
| STANDARD INCLUSIONS ***                                 |                                                |
| DOOR TYPE                                               | G (Glass Door), Optional: PT (Pass<br>Through) |
| FINISH (INTERIOR AND EXTERIOR EXCLUDING REAR AND UNDER) | W (White), B (Black), S (Stainless<br>Steel)   |
| SHELVES/DOOR (ADJUSTABLE<br>Strips and Clips)           | 4                                              |
| GAS TYPE                                                |                                                |
| REFRIGERANT                                             | R134a                                          |