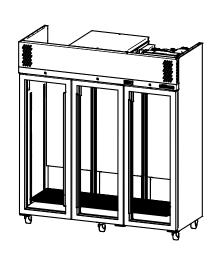

## HP3G

CATEGORY GENERAL UPRIGHTS

RANGE Pearl

INIT REFRIGERATOR

TYPE SELF CONTAINED

DOORS 3

SHELF DETAIL

| SPECFICATIONS                                           |                                                |
|---------------------------------------------------------|------------------------------------------------|
| CAPACITY LITRES                                         | 1510                                           |
| TEMPERATURE                                             | 1°C / 4°C                                      |
| DIMENSIONS - W X D X H (ON 120<br>MM H CASTORS) MM      | 1825 W x 720 D x 2040 H                        |
| WEIGHT UNPACKED (KG)                                    | 290                                            |
| STANDARD INCLUSIONS ***                                 |                                                |
| DOOR TYPE                                               | G (Glass Door), Optional: PT (Pass<br>Through) |
| FINISH (INTERIOR AND EXTERIOR EXCLUDING REAR AND UNDER) | W (White), B (Black), S (Stainless<br>Steel)   |
| SHELVES/DOOR (ADJUSTABLE<br>Strips and Clips)           | 4                                              |
| GAS TYPE                                                |                                                |
| REFRIGERANT                                             | R134a                                          |