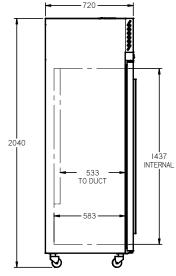

## HP3G

CATEGORY GENERAL UPRIGHTS

RANGE Pearl

INIT REFRIGERATOR

TYPE SELF CONTAINED

DOORS 3

SHELF DETAIL

| SPECFICATIONS                                           |                                                |
|---------------------------------------------------------|------------------------------------------------|
| CAPACITY LITRES                                         | 1510                                           |
| TEMPERATURE                                             | 1°C / 4°C                                      |
| DIMENSIONS - W X D X H (ON 120<br>MM H CASTORS) MM      | 1825 W x 720 D x 2040 H                        |
| WEIGHT UNPACKED (KG)                                    | 290                                            |
| STANDARD INCLUSIONS ***                                 |                                                |
| DOOR TYPE                                               | G (Glass Door), Optional: PT (Pass<br>Through) |
| FINISH (INTERIOR AND EXTERIOR EXCLUDING REAR AND UNDER) | W (White), B (Black), S (Stainless<br>Steel)   |
| SHELVES/DOOR (ADJUSTABLE<br>Strips and Clips)           | 4                                              |
| GAS TYPE                                                |                                                |
| REFRIGERANT                                             | R134a                                          |