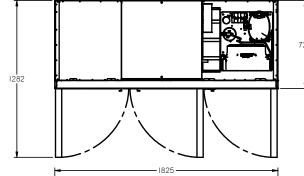

## HP3G

CATEGORY GENERAL UPRIGHTS

RANGE Pearl

INIT REFRIGERATOR

TYPE SELF CONTAINED

DOORS 3

SHELF DETAIL

| SPECFICATIONS                                           |                                                |
|---------------------------------------------------------|------------------------------------------------|
| CAPACITY LITRES                                         | 1510                                           |
| TEMPERATURE                                             | 1°C / 4°C                                      |
| DIMENSIONS - W X D X H (ON 120<br>MM H CASTORS) MM      | 1825 W x 720 D x 2040 H                        |
| WEIGHT UNPACKED (KG)                                    | 290                                            |
| STANDARD INCLUSIONS ***                                 |                                                |
| DOOR TYPE                                               | G (Glass Door), Optional: PT (Pass<br>Through) |
| FINISH (INTERIOR AND EXTERIOR EXCLUDING REAR AND UNDER) | W (White), B (Black), S (Stainless<br>Steel)   |
| SHELVES/DOOR (ADJUSTABLE<br>Strips and Clips)           | 4                                              |
| GAS TYPE                                                |                                                |
| REFRIGERANT                                             | R134a                                          |