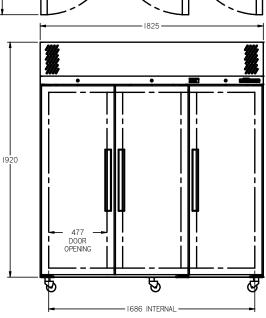

## LP3S

CATEGORY | GENERAL UPRIGH

RANGE Pearl

JNIT FREEZEF

TYPE SELF CONTAINED

000RS 3

SHELF DETAIL

| SPECFICATIONS                                           |                                              |
|---------------------------------------------------------|----------------------------------------------|
| CAPACITY LITRES                                         | 1510                                         |
| TEMPERATURE                                             | -18°C / -22°C                                |
| DIMENSIONS - W X D X H (ON 120<br>MM H CASTORS) MM      | 1825 W x 720 D x 2040 H                      |
| WEIGHT UNPACKED (KG)                                    | 290                                          |
| STANDARD INCLUSIONS ***                                 |                                              |
| DOOR TYPE                                               | S (Solid Door)                               |
| FINISH (INTERIOR AND EXTERIOR EXCLUDING REAR AND UNDER) | W (White), B (Black), S (Stainless<br>Steel) |
| SHELVES/DOOR (ADJUSTABLE<br>Strips and Clips)           | 4                                            |
| GAS TYPE                                                |                                              |
| REFRIGERANT                                             | R404a                                        |