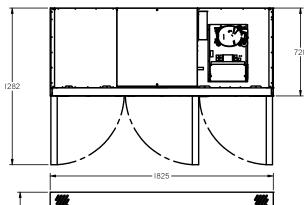

## LP3S

CATEGORY | GENERAL UPRIGH

RANGE Pearl

JNIT FREEZEF

TYPE SELF CONTAINED

000RS 3

SHELF DETAIL

| SPECFICATIONS                                           |                                              |
|---------------------------------------------------------|----------------------------------------------|
| CAPACITY LITRES                                         | 1510                                         |
| TEMPERATURE                                             | -18°C / -22°C                                |
| DIMENSIONS - W X D X H (ON 120<br>MM H CASTORS) MM      | 1825 W x 720 D x 2040 H                      |
| WEIGHT UNPACKED (KG)                                    | 290                                          |
| STANDARD INCLUSIONS ***                                 |                                              |
| DOOR TYPE                                               | S (Solid Door)                               |
| FINISH (INTERIOR AND EXTERIOR EXCLUDING REAR AND UNDER) | W (White), B (Black), S (Stainless<br>Steel) |
| SHELVES/DOOR (ADJUSTABLE<br>Strips and Clips)           | 4                                            |
| GAS TYPE                                                |                                              |
| REFRIGERANT                                             | R404a                                        |