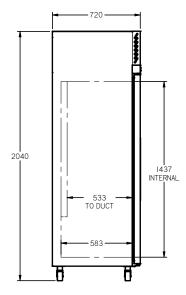

## LP3S

CATEGORY | GENERAL UPRIGH

RANGE Pearl

JNIT FREEZEF

TYPE SELF CONTAINED

000RS 3

SHELF DETAIL

| SPECFICATIONS                                           |                                              |
|---------------------------------------------------------|----------------------------------------------|
| CAPACITY LITRES                                         | 1510                                         |
| TEMPERATURE                                             | -18°C / -22°C                                |
| DIMENSIONS - W X D X H (ON 120<br>MM H CASTORS) MM      | 1825 W x 720 D x 2040 H                      |
| WEIGHT UNPACKED (KG)                                    | 290                                          |
| STANDARD INCLUSIONS ***                                 |                                              |
| DOOR TYPE                                               | S (Solid Door)                               |
| FINISH (INTERIOR AND EXTERIOR EXCLUDING REAR AND UNDER) | W (White), B (Black), S (Stainless<br>Steel) |
| SHELVES/DOOR (ADJUSTABLE<br>Strips and Clips)           | 4                                            |
| GAS TYPE                                                |                                              |
| REFRIGERANT                                             | R404a                                        |