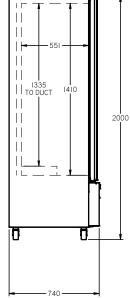

## HQS2G

| SPECFICATIONS                                              |                                                |
|------------------------------------------------------------|------------------------------------------------|
| CAPACITY LITRES                                            | 900                                            |
| TEMPERATURE                                                | 1°C / 4°C                                      |
| DIMENSIONS - W X D X H (ON 120<br>Mm H Castors) Mm         | 1225 W x 740 D x 2000 H                        |
| WEIGHT UNPACKED (KG)                                       | 230                                            |
| STANDARD INCLUSIONS ***                                    |                                                |
| DOOR TYPE                                                  | G (Glass Door), Optional: PT (Pass<br>Through) |
| FINISH (INTERIOR AND EXTERIOR<br>Excluding rear and under) | W (White), B (Black), S (Stainless<br>Steel)   |
| SHELVES/DOOR (ADJUSTABLE<br>Strips and clips)              | 4                                              |
| GAS TYPE                                                   |                                                |
| REFRIGERANT                                                | R134a                                          |