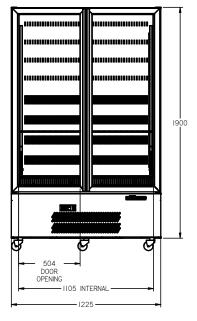

## HQS2G

| SPECFICATIONS                                              |                                                |
|------------------------------------------------------------|------------------------------------------------|
| CAPACITY LITRES                                            | 900                                            |
| TEMPERATURE                                                | 1°C / 4°C                                      |
| DIMENSIONS - W X D X H (ON 120<br>Mm H Castors) Mm         | 1225 W x 740 D x 2000 H                        |
| WEIGHT UNPACKED (KG)                                       | 230                                            |
| STANDARD INCLUSIONS ***                                    |                                                |
| DOOR TYPE                                                  | G (Glass Door), Optional: PT (Pass<br>Through) |
| FINISH (INTERIOR AND EXTERIOR<br>Excluding rear and under) | W (White), B (Black), S (Stainless<br>Steel)   |
| SHELVES/DOOR (ADJUSTABLE<br>Strips and clips)              | 4                                              |
| GAS TYPE                                                   |                                                |
| REFRIGERANT                                                | R134a                                          |