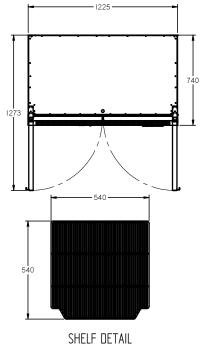

## HQS2G

| SPECFICATIONS                                              |                                                |
|------------------------------------------------------------|------------------------------------------------|
| CAPACITY LITRES                                            | 900                                            |
| TEMPERATURE                                                | 1°C / 4°C                                      |
| DIMENSIONS - W X D X H (ON 120<br>Mm H Castors) Mm         | 1225 W x 740 D x 2000 H                        |
| WEIGHT UNPACKED (KG)                                       | 230                                            |
| STANDARD INCLUSIONS ***                                    |                                                |
| DOOR TYPE                                                  | G (Glass Door), Optional: PT (Pass<br>Through) |
| FINISH (INTERIOR AND EXTERIOR<br>Excluding rear and under) | W (White), B (Black), S (Stainless<br>Steel)   |
| SHELVES/DOOR (ADJUSTABLE<br>Strips and clips)              | 4                                              |
| GAS TYPE                                                   |                                                |
| REFRIGERANT                                                | R134a                                          |