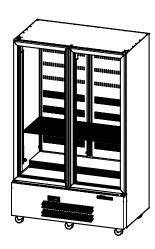

## HQS2G

| SPECFICATIONS                                              |                                                |
|------------------------------------------------------------|------------------------------------------------|
| CAPACITY LITRES                                            | 900                                            |
| TEMPERATURE                                                | 1°C / 4°C                                      |
| DIMENSIONS - W X D X H (ON 120<br>Mm H Castors) Mm         | 1225 W x 740 D x 2000 H                        |
| WEIGHT UNPACKED (KG)                                       | 230                                            |
| STANDARD INCLUSIONS ***                                    |                                                |
| DOOR TYPE                                                  | G (Glass Door), Optional: PT (Pass<br>Through) |
| FINISH (INTERIOR AND EXTERIOR<br>Excluding rear and under) | W (White), B (Black), S (Stainless<br>Steel)   |
| SHELVES/DOOR (ADJUSTABLE<br>Strips and clips)              | 4                                              |
| GAS TYPE                                                   |                                                |
| REFRIGERANT                                                | R134a                                          |