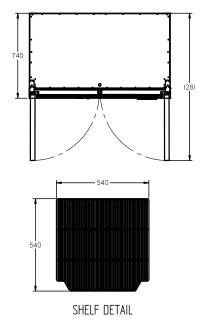

## HQS2S

CATEGORY GENERAL UPRIGHTS

RANGE Quartz Star

JNIT REFRIGERATOR

TYPE SELF CONTAINED

DOORS 2

| SPECFICATIONS                                           |                                              |
|---------------------------------------------------------|----------------------------------------------|
| CAPACITY LITRES                                         | 900                                          |
| TEMPERATURE                                             | 1°C / 4°C                                    |
| DIMENSIONS - W X D X H (ON 120<br>MM H CASTORS) MM      | 1225 W x 740 D x 2000 H                      |
| WEIGHT UNPACKED (KG)                                    | 230                                          |
| STANDARD INCLUSIONS ***                                 |                                              |
| DOOR TYPE                                               | S (Solid Door), Optional: PT (Pass Thru)     |
| FINISH (INTERIOR AND EXTERIOR EXCLUDING REAR AND UNDER) | W (White), B (Black), S (Stainless<br>Steel) |
| SHELVES/DOOR (ADJUSTABLE STRIPS AND CLIPS)              | 4                                            |
| GAS TYPE                                                |                                              |
| REFRIGERANT                                             | R134a                                        |