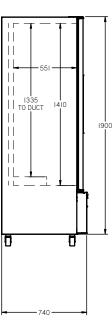

## HQS2S

CATEGORY GENERAL UPRIGHTS

RANGE Quartz Star

JNIT REFRIGERATOR

TYPE SELF CONTAINED

DOORS 2

| SPECFICATIONS                                           |                                              |
|---------------------------------------------------------|----------------------------------------------|
| CAPACITY LITRES                                         | 900                                          |
| TEMPERATURE                                             | 1°C / 4°C                                    |
| DIMENSIONS - W X D X H (ON 120<br>MM H CASTORS) MM      | 1225 W x 740 D x 2000 H                      |
| WEIGHT UNPACKED (KG)                                    | 230                                          |
| STANDARD INCLUSIONS ***                                 |                                              |
| DOOR TYPE                                               | S (Solid Door), Optional: PT (Pass Thru)     |
| FINISH (INTERIOR AND EXTERIOR EXCLUDING REAR AND UNDER) | W (White), B (Black), S (Stainless<br>Steel) |
| SHELVES/DOOR (ADJUSTABLE STRIPS AND CLIPS)              | 4                                            |
| GAS TYPE                                                |                                              |
| REFRIGERANT                                             | R134a                                        |