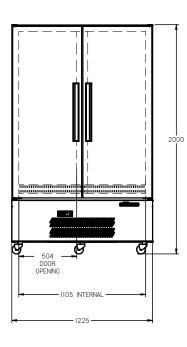

## HQS2S

CATEGORY GENERAL UPRIGHTS

RANGE Quartz Star

JNIT REFRIGERATOR

TYPE SELF CONTAINED

DOORS 2

| SPECFICATIONS                                           |                                              |
|---------------------------------------------------------|----------------------------------------------|
| CAPACITY LITRES                                         | 900                                          |
| TEMPERATURE                                             | 1°C / 4°C                                    |
| DIMENSIONS - W X D X H (ON 120<br>MM H CASTORS) MM      | 1225 W x 740 D x 2000 H                      |
| WEIGHT UNPACKED (KG)                                    | 230                                          |
| STANDARD INCLUSIONS ***                                 |                                              |
| DOOR TYPE                                               | S (Solid Door), Optional: PT (Pass Thru)     |
| FINISH (INTERIOR AND EXTERIOR EXCLUDING REAR AND UNDER) | W (White), B (Black), S (Stainless<br>Steel) |
| SHELVES/DOOR (ADJUSTABLE STRIPS AND CLIPS)              | 4                                            |
| GAS TYPE                                                |                                              |
| REFRIGERANT                                             | R134a                                        |