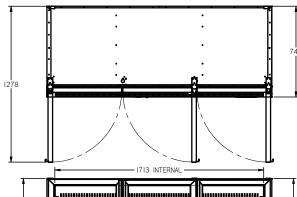

## HQS3G

CATEGORY GENERAL UPRIGHTS

RANGE Quartz Star

JNIT REFRIGERATOR

TYPE SELF CONTAINED

DOORS 3

SHELF DETAIL

| SPECFICATIONS                                           |                                                |
|---------------------------------------------------------|------------------------------------------------|
| CAPACITY LITRES                                         | 1500                                           |
| TEMPERATURE                                             | 1°C / 4°C                                      |
| DIMENSIONS - W X D X H (ON 120<br>MM H CASTORS) MM      | 1845 W x 745 D x 2000 H                        |
| WEIGHT UNPACKED (KG)                                    | 300                                            |
| STANDARD INCLUSIONS ***                                 |                                                |
| DOOR TYPE                                               | G (Glass Door), Optional: PT (Pass<br>Through) |
| FINISH (INTERIOR AND EXTERIOR EXCLUDING REAR AND UNDER) | W (White), B (Black), S (Stainless<br>Steel)   |
| SHELVES/DOOR (ADJUSTABLE STRIPS AND CLIPS)              | 4                                              |
| GAS TYPE                                                |                                                |
| REFRIGERANT                                             | R134a                                          |
| TIET THISE ID HAT                                       |                                                |