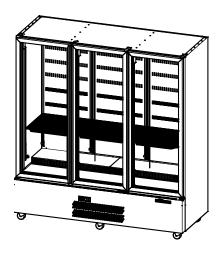

## HQS3G

CATEGORY GENERAL UPRIGHTS

RANGE Quartz Star

JNIT REFRIGERATOR

TYPE SELF CONTAINED

DOORS 3

SHELF DETAIL

| SPECFICATIONS                                           |                                                |
|---------------------------------------------------------|------------------------------------------------|
| CAPACITY LITRES                                         | 1500                                           |
| TEMPERATURE                                             | 1°C / 4°C                                      |
| DIMENSIONS - W X D X H (ON 120<br>MM H CASTORS) MM      | 1845 W x 745 D x 2000 H                        |
| WEIGHT UNPACKED (KG)                                    | 300                                            |
| STANDARD INCLUSIONS ***                                 |                                                |
| DOOR TYPE                                               | G (Glass Door), Optional: PT (Pass<br>Through) |
| FINISH (INTERIOR AND EXTERIOR EXCLUDING REAR AND UNDER) | W (White), B (Black), S (Stainless<br>Steel)   |
| SHELVES/DOOR (ADJUSTABLE STRIPS AND CLIPS)              | 4                                              |
| GAS TYPE                                                |                                                |
| REFRIGERANT                                             | R134a                                          |
| TIET THISE ID HAT                                       |                                                |