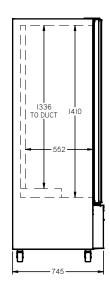

## HQS3G

CATEGORY GENERAL UPRIGHTS

RANGE Quartz Star

JNIT REFRIGERATOR

TYPE SELF CONTAINED

DOORS 3

SHELF DETAIL

| SPECFICATIONS                                           |                                                |
|---------------------------------------------------------|------------------------------------------------|
| CAPACITY LITRES                                         | 1500                                           |
| TEMPERATURE                                             | 1°C / 4°C                                      |
| DIMENSIONS - W X D X H (ON 120<br>MM H CASTORS) MM      | 1845 W x 745 D x 2000 H                        |
| WEIGHT UNPACKED (KG)                                    | 300                                            |
| STANDARD INCLUSIONS ***                                 |                                                |
| DOOR TYPE                                               | G (Glass Door), Optional: PT (Pass<br>Through) |
| FINISH (INTERIOR AND EXTERIOR EXCLUDING REAR AND UNDER) | W (White), B (Black), S (Stainless<br>Steel)   |
| SHELVES/DOOR (ADJUSTABLE STRIPS AND CLIPS)              | 4                                              |
| GAS TYPE                                                |                                                |
| REFRIGERANT                                             | R134a                                          |
| TIET THISE ID HAT                                       |                                                |