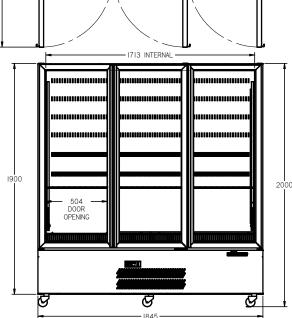

## HQS3G

CATEGORY GENERAL UPRIGHTS

RANGE Quartz Star

JNIT REFRIGERATOR

TYPE SELF CONTAINED

DOORS 3

SHELF DETAIL

| SPECFICATIONS                                           |                                                |
|---------------------------------------------------------|------------------------------------------------|
| CAPACITY LITRES                                         | 1500                                           |
| TEMPERATURE                                             | 1°C / 4°C                                      |
| DIMENSIONS - W X D X H (ON 120<br>MM H CASTORS) MM      | 1845 W x 745 D x 2000 H                        |
| WEIGHT UNPACKED (KG)                                    | 300                                            |
| STANDARD INCLUSIONS ***                                 |                                                |
| DOOR TYPE                                               | G (Glass Door), Optional: PT (Pass<br>Through) |
| FINISH (INTERIOR AND EXTERIOR EXCLUDING REAR AND UNDER) | W (White), B (Black), S (Stainless<br>Steel)   |
| SHELVES/DOOR (ADJUSTABLE STRIPS AND CLIPS)              | 4                                              |
| GAS TYPE                                                |                                                |
| REFRIGERANT                                             | R134a                                          |
| TIET THISE ID HAT                                       |                                                |