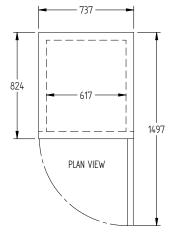

SELF CONTAINED

DOORS

1

| SPECIFICATIONS                                          |                        |
|---------------------------------------------------------|------------------------|
| TEMPERATURE - 36°C AMBIENT ENVIRONMENT                  | -18°C / -22°C          |
| CAPACITY LITRES                                         | 580                    |
| DIMENSIONS - W X D X H MM                               | 737 W x 824 D x 1950 H |
| WEIGHT UNPACKED (KG)                                    | 170                    |
| STANDARD INCLUSIONS*                                    |                        |
| DOOR TYPE                                               | S (SOLID DOOR)         |
| FINISH (INTERIOR AND EXTERIRO EXCLUDING REAR AND UNDER) | S (STAINLESS STEEL)    |
| SHELVES/DOOR                                            | 4                      |
| ELECTRICAL                                              |                        |
| POWER SUPPLY                                            | 10amp                  |
| POWER CABLE LENGTH (METRES)                             | 2                      |
| RUNNING AMPS                                            | 3.3                    |
| GAS TYPE                                                |                        |
| REFRIGERANT                                             | R404a WA DEALER        |