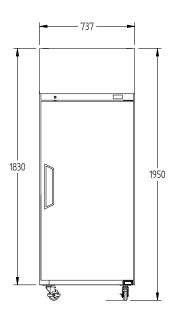

SELF CONTAINED

DOORS

1

| SPECIFICATIONS                                          |                        |
|---------------------------------------------------------|------------------------|
| TEMPERATURE - 36°C AMBIENT ENVIRONMENT                  | -18°C / -22°C          |
| CAPACITY LITRES                                         | 580                    |
| DIMENSIONS - W X D X H MM                               | 737 W x 824 D x 1950 H |
| WEIGHT UNPACKED (KG)                                    | 170                    |
| STANDARD INCLUSIONS*                                    |                        |
| DOOR TYPE                                               | S (SOLID DOOR)         |
| FINISH (INTERIOR AND EXTERIRO EXCLUDING REAR AND UNDER) | S (STAINLESS STEEL)    |
| SHELVES/DOOR                                            | 4                      |
| ELECTRICAL                                              |                        |
| POWER SUPPLY                                            | 10amp                  |
| POWER CABLE LENGTH (METRES)                             | 2                      |
| RUNNING AMPS                                            | 3.3                    |
| GAS TYPE                                                |                        |
| REFRIGERANT                                             | R404a WA DEALER        |