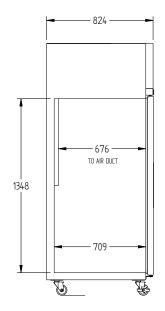

SELF CONTAINED

DOORS

1

| SPECIFICATIONS                                          |                        |
|---------------------------------------------------------|------------------------|
| TEMPERATURE - 36°C AMBIENT ENVIRONMENT                  | -18°C / -22°C          |
| CAPACITY LITRES                                         | 580                    |
| DIMENSIONS - W X D X H MM                               | 737 W x 824 D x 1950 H |
| WEIGHT UNPACKED (KG)                                    | 170                    |
| STANDARD INCLUSIONS*                                    |                        |
| DOOR TYPE                                               | S (SOLID DOOR)         |
| FINISH (INTERIOR AND EXTERIRO EXCLUDING REAR AND UNDER) | S (STAINLESS STEEL)    |
| SHELVES/DOOR                                            | 4                      |
| ELECTRICAL                                              |                        |
| POWER SUPPLY                                            | 10amp                  |
| POWER CABLE LENGTH (METRES)                             | 2                      |
| RUNNING AMPS                                            | 3.3                    |
| GAS TYPE                                                |                        |
| REFRIGERANT                                             | R404a WA DEALER        |