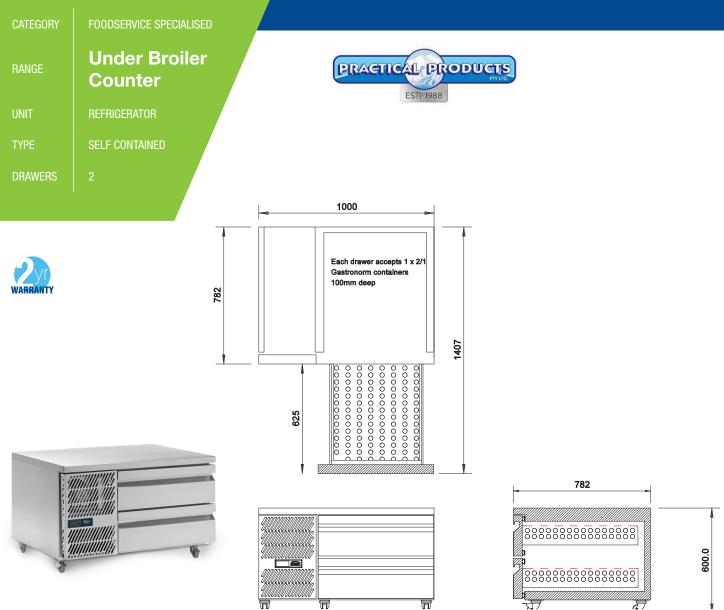

## **UBC5**

| SPECIFICATIONS                                          |                        |
|---------------------------------------------------------|------------------------|
| CAPACITY 1/1 GN PAN (100 MM DEEP)                       | 4                      |
| TEMPERATURE - 43°C AMBIENT ENVIRONMENT                  | 1°C / 4°C              |
| DIMENSIONS - W X D X H (ON CASTORS) MM                  | 1000 W x 782 D x 600 H |
| WORKTOP LOAD LIMIT (KG)                                 | 170                    |
| WEIGHT UNPACKED (KG)                                    | 130                    |
| STANDARD INCLUSIONS ***                                 |                        |
| DRAWERS                                                 | 2                      |
| FINISH (INTERIOR AND EXTERIOR EXCLUDING REAR AND UNDER) | SS (Stainless Steel)   |
| ELECTRICAL                                              |                        |
| POWER SUPPLY                                            | 10 amp                 |
| POWER CABLE LENGTH (METRES)                             | 2                      |
| RUNNING AMPS                                            | 1.8                    |
| GAS TYPE                                                |                        |
| REFRIGERANT                                             | R134a                  |