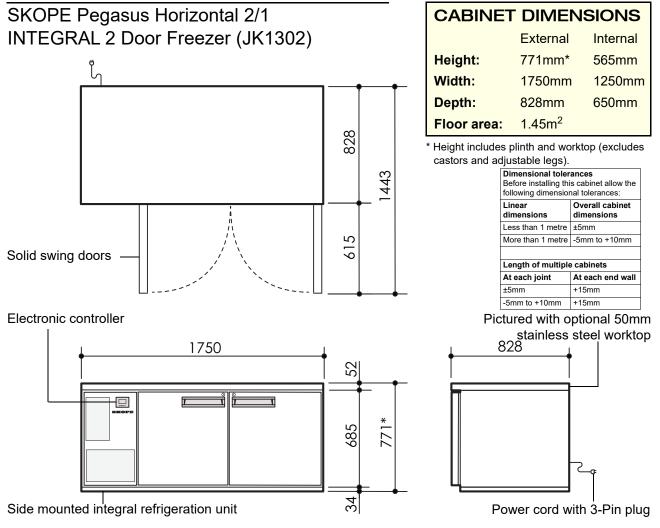

## PG500HF

Copyright © 2012 SKOPE Industries Limited

| CABINET SPECIFICATIONS      |                                                                            |
|-----------------------------|----------------------------------------------------------------------------|
| Refrigeration system:       | Electronic controlled, side mounted, integral refrigeration unit           |
| Refrigerant:                | R452A / 850g                                                               |
| Nominal capacity:           | 364 Watts @ -30°C SST                                                      |
| Cabinet internal volume:    | 480 litres                                                                 |
| Insulation:                 | 60mm thick, high density cyclo-isopentane polyurethane foam                |
| Cabinet temperature range:  | -18°C to -21°C up to 43°C ambient                                          |
| Drainage:                   | No plumbing required                                                       |
| Electrical:                 | 230-240 Volts a.c. 50 Hz, 4.75 Amps                                        |
| Internal lighting:          | n.a.                                                                       |
| Internal door opening size: | 2 door openings: 565mm high x 565mm wide                                   |
| Door:                       | Solid stainless steel, self-closing doors (with key lock) - LH & RH hinged |
| Worktop (optional):         | Optional 50mm square edged stainless steel worktop                         |
| Shelves:                    | Two levels of non-tip, adjustable tray slides and/or shelves per door      |
| Weight:                     | 147 kg                                                                     |