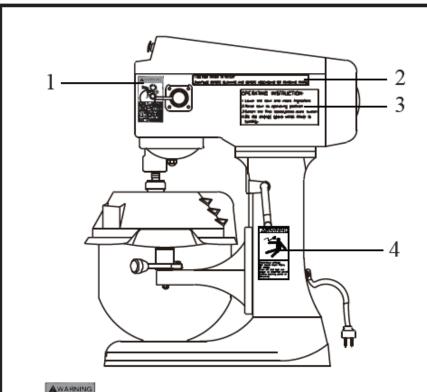

Follow lockout procedure before servicing.

BEFORE

STOP MIXER ODO NOT IMMERSE IN WATER

CHANGING SPEED OUNPLUG BEFORE CLEANING AND BEFORE ASSEMBLING OR REMOVING PARTS

OPERATING INSTRUCTION:
1. Lower the bowl and insert ingredient
2. Raise bowl to operating position
3. Select the first speed, press start button
4. Do not change gears whilst mixer is turning

Hazardous voltage will cause sever injury or death. Turn off and lock out power at electrical panel before opening panel or servicing.