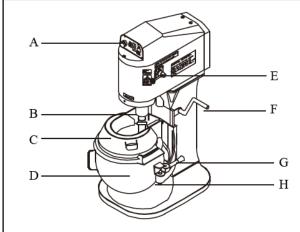

## **8L Planetary Mixer**

**User Instructions** 

- (A) Control Panel
- (B) Planetary Shaft
- (C) Bowl Guard
- (D) Bowl

- (E) Gear Lever
- (F) Bowl Lift Handle
- (G) Bowl Weld Clip
- (H) Bowl Cradle

(1)

Moving parts can crush and cut.